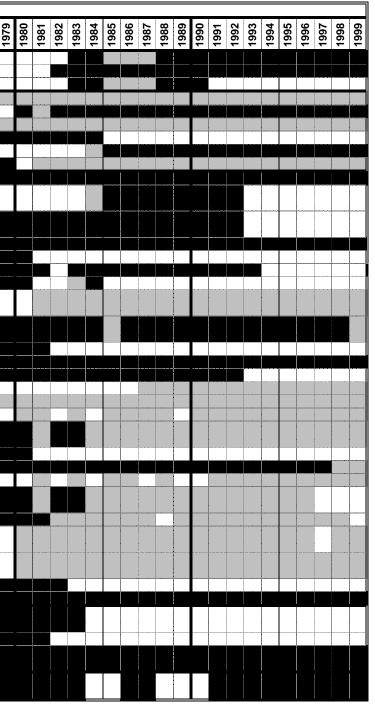

Figure 5 illustrates the period of record for all of the natural flow stations available in the basins. Figure 6 shows the period of record for the non-natural flow stations at model nodes. Figure 7 summarizes the records available for stations not selected for use in the water availability models. These records were typically excluded either because the stations were discontinued many years ago or because records for stations on the same stream at more appropriate locations are available.

As shown in Figures 5 and 6, records from 40 to 50 streamflow gaging stations are available beginning in the 1970s and 1980s in addition to those existing prior to that time.

FIGURE 4

| TABLE 1                                               |  |
|-------------------------------------------------------|--|
| STREAMFLOW STATIONS IN THE POWDER-TONGUE RIVER BASINS |  |
|                                                       |  |