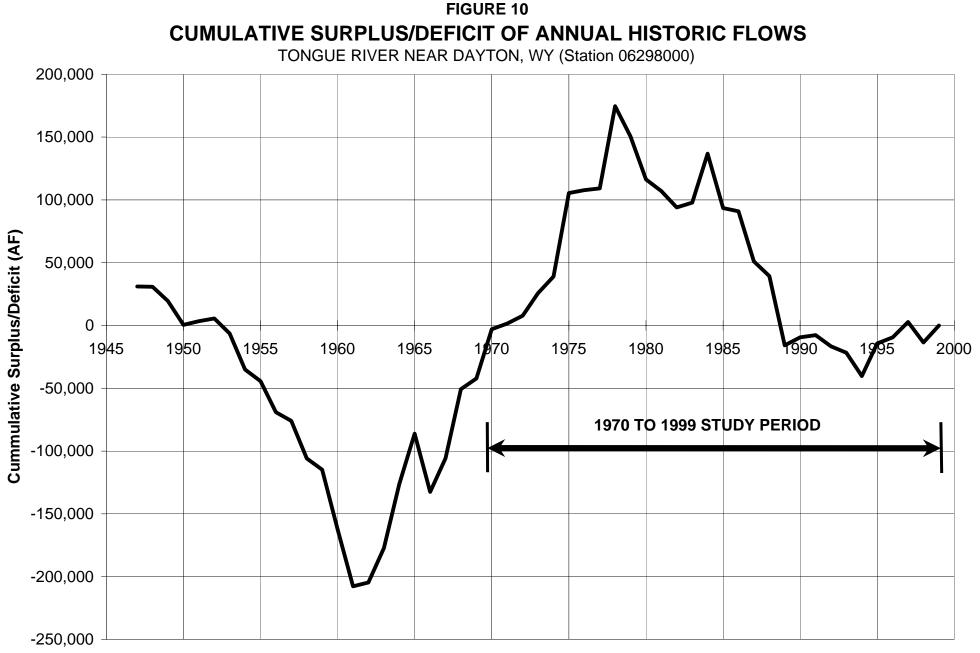

As shown in Figures 5 and 6, records from 40 to 50 streamflow gaging stations are available beginning in the 1970s and 1980s in addition to those existing prior to that time.

FIGURE 4

| TABLE 1                                               |  |
|-------------------------------------------------------|--|
| STREAMFLOW STATIONS IN THE POWDER-TONGUE RIVER BASINS |  |
|                                                       |  |