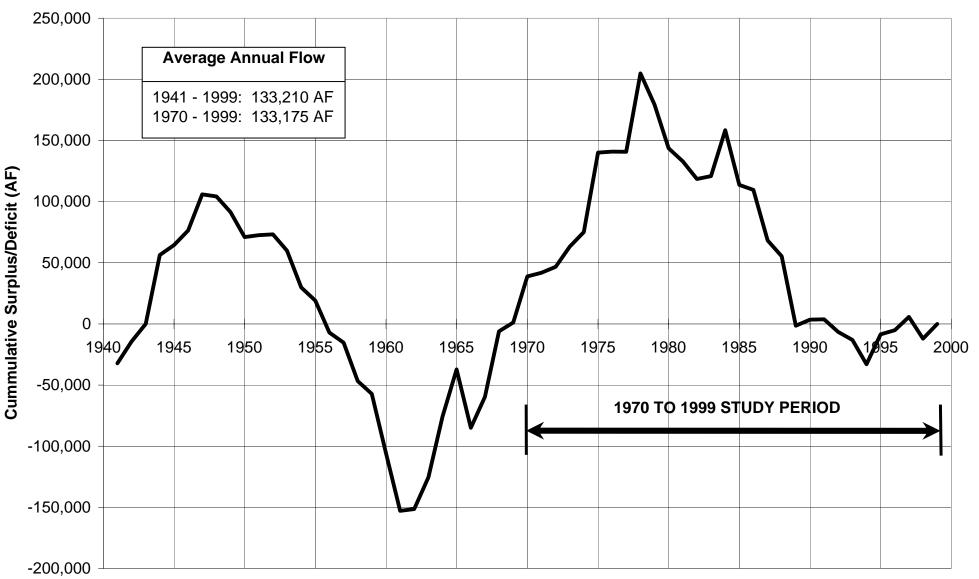

nd 1989. The period also contains three out of six of the wettest years of record in 1970, 1975, and 1978. The driest and wettest years are defined here as those with exceedance or non-exceedance probabilities of less than approximately 10 percent.

On the Tongue River, the period 1970 to 1999 includes the extended dry periods 1979 to 1982 and 1985 to 1989 as well as the wet period from 1971 to 1978. Similar to the Little Bighorn, this period contains three out of six of the driest years of the 1947 - 1999 records for the Tongue River including 1985, 1987, and 1989. The period also contains three out of six of the wettest years of record in 1970, 1975, and 1978.

# FIGURE 8 CUMULATIVE SURPLUS/DEFICIT OF ANNUAL HISTORIC FLOWS

TONGUE RIVER NEAR DAYTON, WY (Station 06298000) - 1941 TO 1999



Water Year

# TABLE 2 AVERAGE ANNUAL FLOW COMPARISON TO 1970-1999 STUDY PERIOD AVERAGE

|              | Annua              | al Flow in Ac             | re-Feet          |
|--------------|--------------------|---------------------------|------------------|
|              | Little             |                           |                  |
|              | Bighorn            |                           |                  |
|              | River at           |                           |                  |
|              | State Line         | Tongue                    | North Fork       |
|              | Near               | Near                      | Powder Near      |
|              | Wyola, MT          | Dayton                    | Hazelton         |
| YEAR         | 06289000