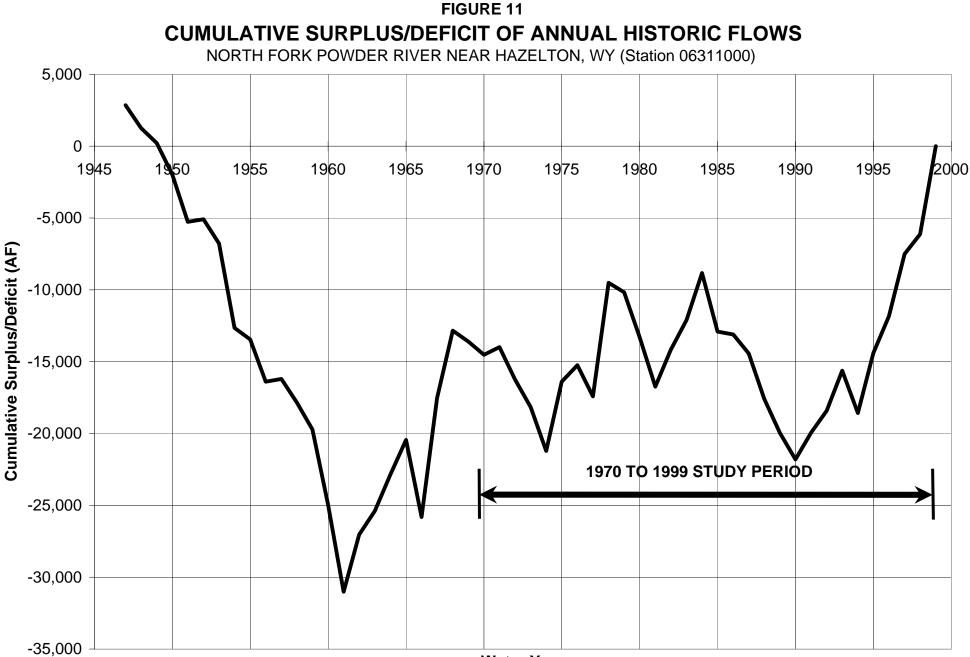

As shown in Figures 5 and 6, records from 40 to 50 streamflow gaging stations are available beginning in the 1970s and 1980s in addition to those existing prior to that time.

FIGURE 4

| TABLE 1                                               |  |
|-------------------------------------------------------|--|
| STREAMFLOW STATIONS IN THE POWDER-TONGUE RIVER BASINS |  |
|                                                       |  |