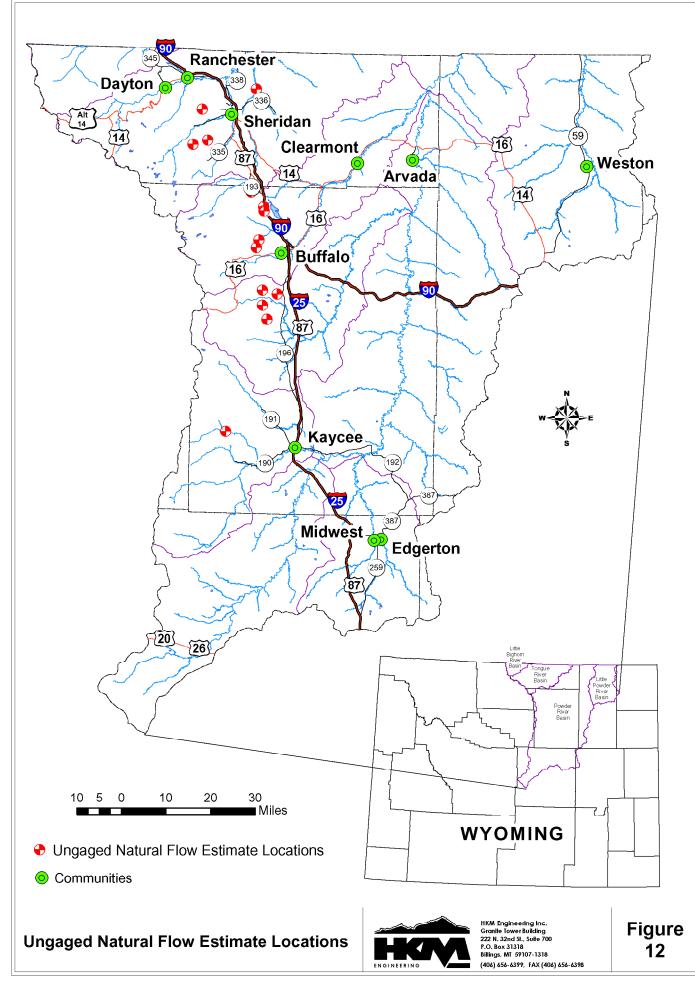

The order of priority for use of data available from multiple sources was as numbered above.

The location of the various streamflow gaging stations are plotted in relation to the significant storage reservoirs and the irrigated lands mapped by HKM (Figures 1 through 4). The streamflow gages that are relatively free from the influence of depletions or storage regulations are characterized as natural flow stations. Where reasonably possible, those gages that are impacted by upstream irrigation depletions were adjusted to remove these effects. The list of streamflow gages inventoried for this study is provided in Table 1.