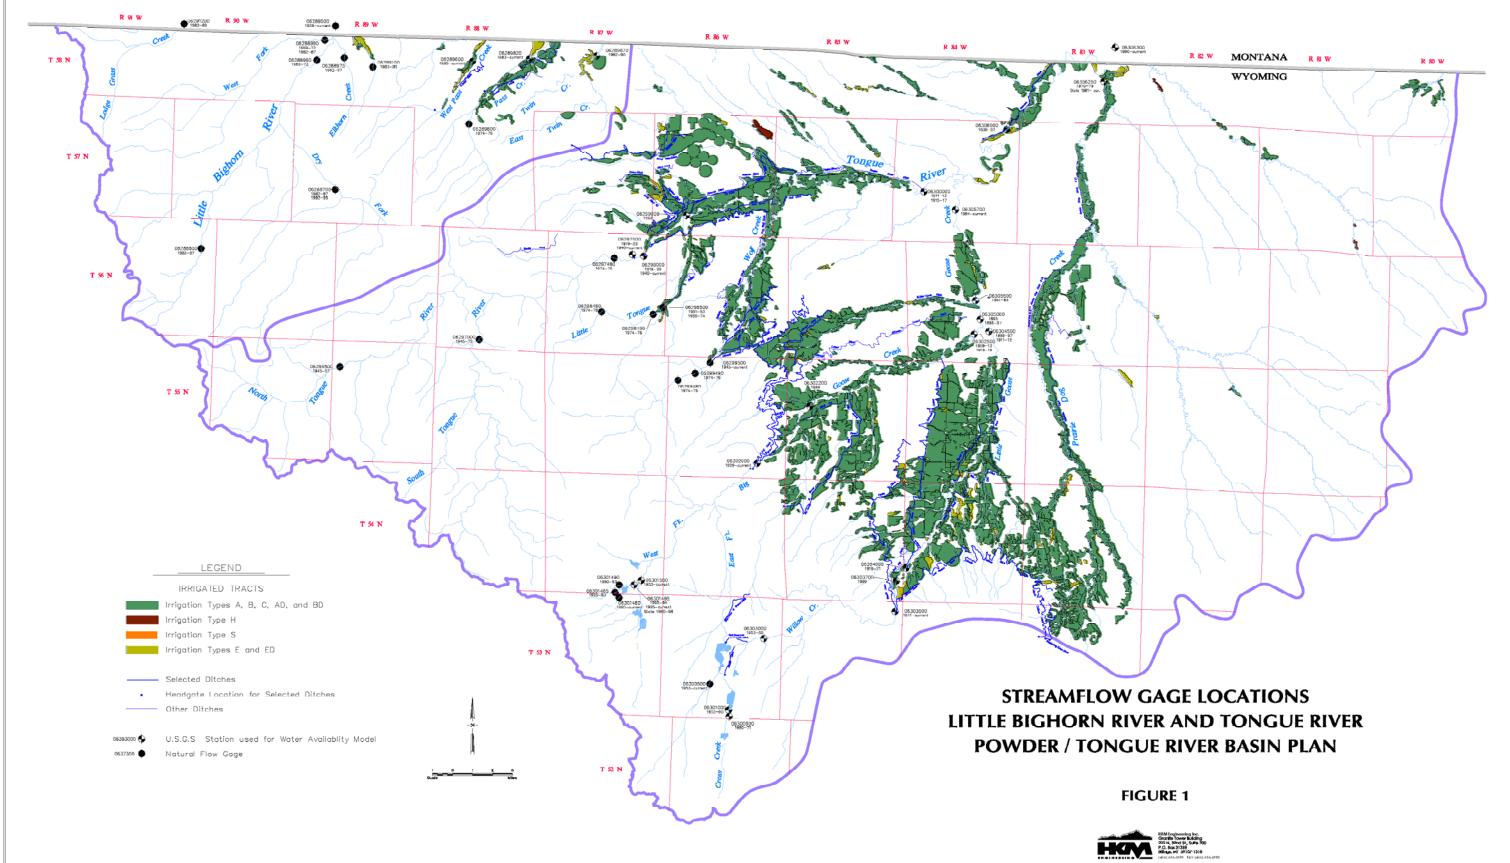

The order of priority for use of data available from multiple sources was as numbered above.

The location of the various streamflow gaging stations are plotted in relation to the significant storage reservoirs and the irrigated lands mapped by HKM (Figures 1 through 4). The streamflow gages that are relatively free from the influence of depletions or storage regulations are characterized as natural flow stations. Where reasonably possible, those gages that are impacted by upstream irrigation depletions were adjusted to remove these effects. The list of streamflow gages inventoried for this study is provided in Table 1.

Figure 5 illustrates the period of record for all of the natural flow stations available in the basins. Figure 6 shows the period of record for the non-natural flow stations at model nodes. Figure 7 summarizes the records available for stations not selected for use in the water availability models. These records were typically excluded either because the stations were discontinued many years ago or because records for stations on the same stream at more appropriate locations are available.