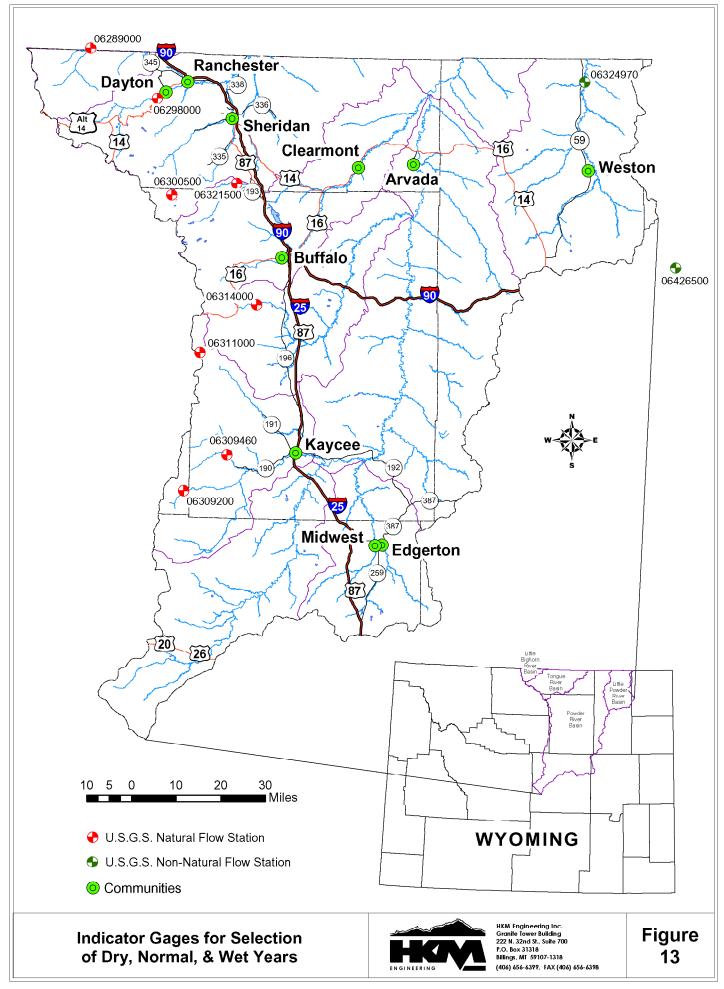

The order of priority for use of data available from multiple sources was as numbered above.

The location of the various streamflow gaging stations are plotted in relation to the significant storage reservoirs and the irrigated lands mapped by HKM (Figures 1 through 4). The streamflow gages that are relatively free from the influence of depletions or storage regulations are characterized as natural flow stations. Where reasonably possible, those gages that are impacted by upstream irrigation depletions were adjusted to remove these effects. The list of streamflow gages inventoried for this study is provided in Table 1.