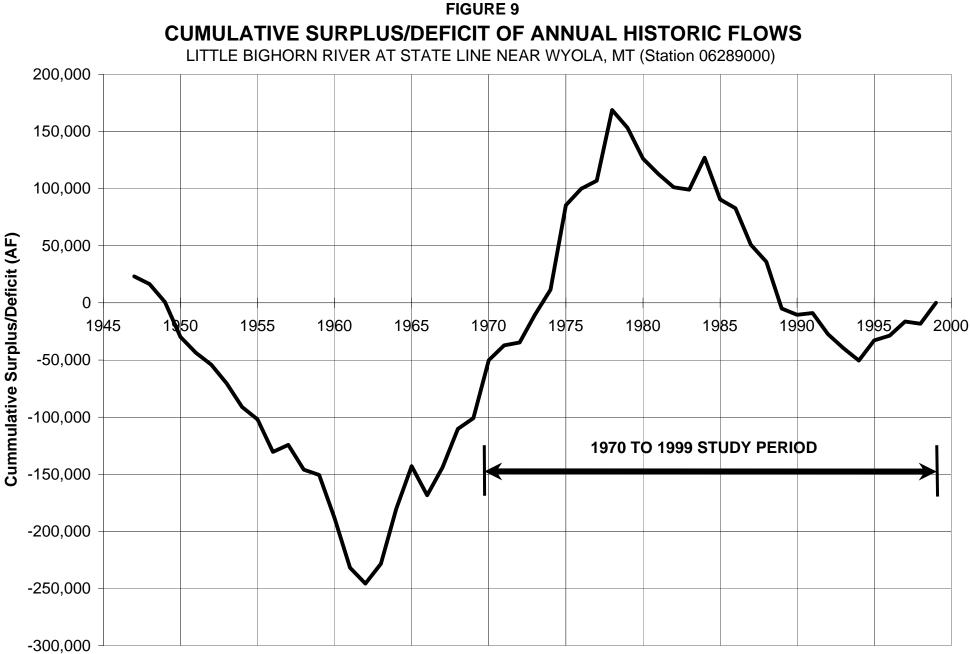

As shown in Figures 5 and 6, records from 40 to 50 streamflow gaging stations are available beginning in the 1970s and 1980s in addition to those existing prior to that time.

FIGURE 4

| TABLE 1                                               |  |
|-------------------------------------------------------|--|
| STREAMFLOW STATIONS IN THE POWDER-TONGUE RIVER BASINS |  |
|                                                       |  |