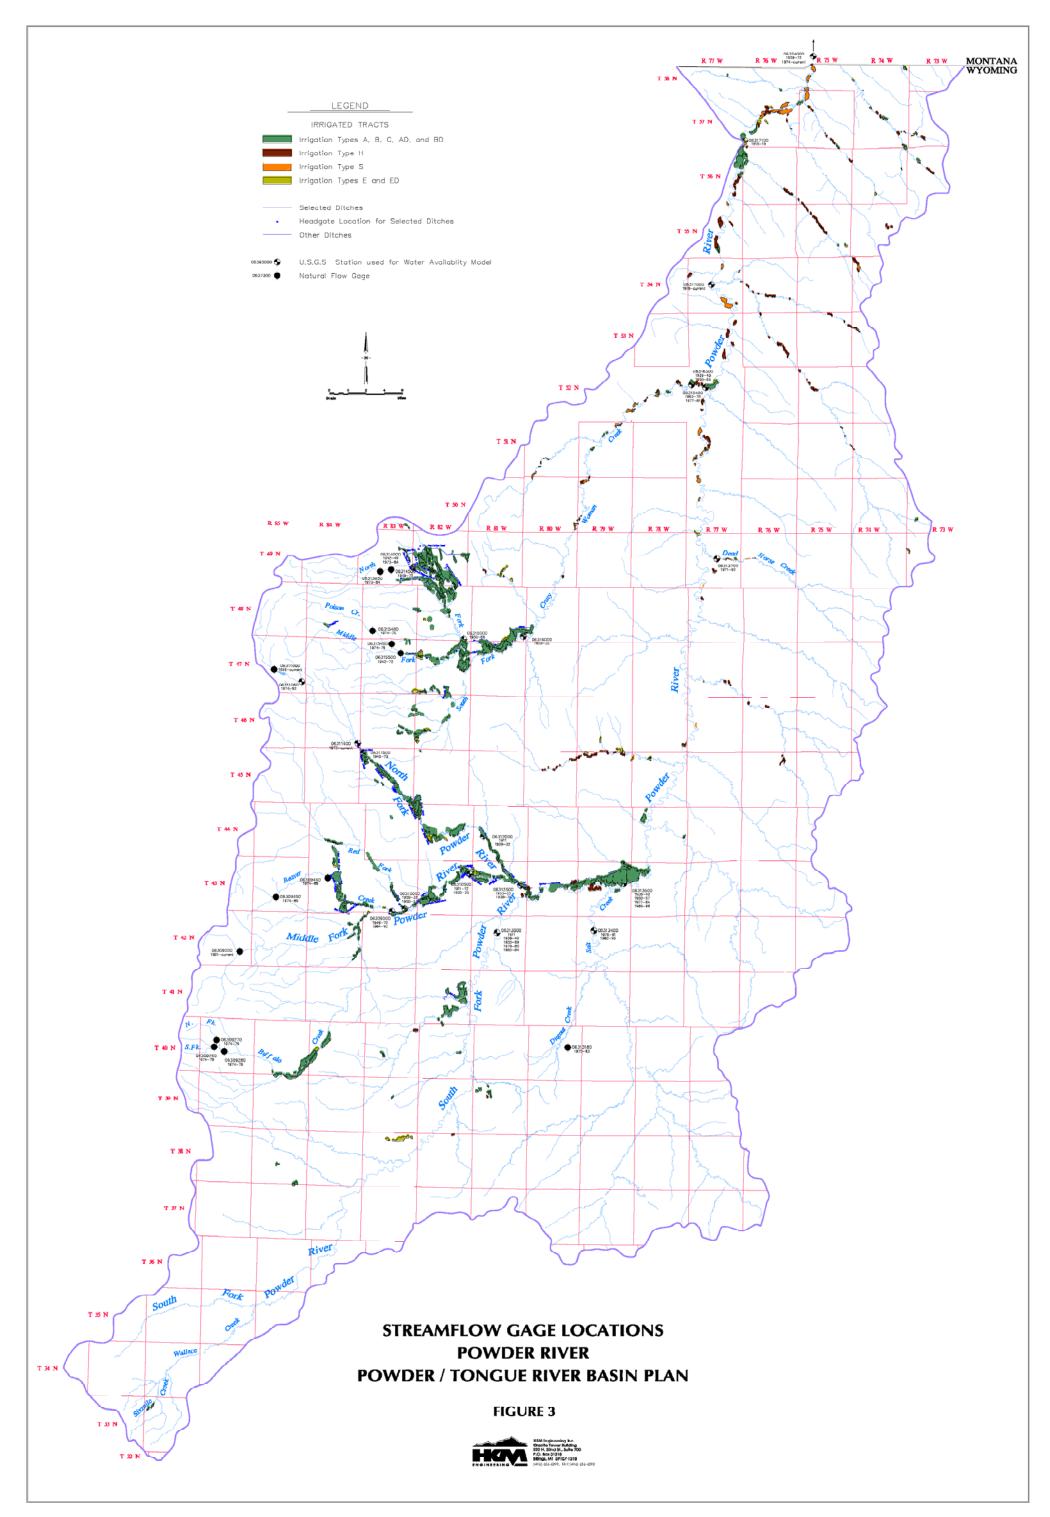

The order of priority for use of data available from multiple sources was as numbered above.

The location of the various streamflow gaging stations are plotted in relation to the significant storage reservoirs and the irrigated lands mapped by HKM (Figures 1 through 4). The streamflow gages that are relatively free from the influence of depletions or storage regulations are characterized as natural flow stations. Where reasonably possible, those gages that are impacted by upstream irrigation depletions were adjusted to remove these effects. The list of streamflow gages inventoried for this study is provided in Table 1.

Figure 5 illustrates the period of record for all of the natural flow stations available in the basins. Figure 6 shows the period of record for the non-natural flow stations at model nodes. Figure 7 summarizes the records available for stations not selected for use in the water availability models. These records were typically excluded either because the stations were discontinued many years ago or because records for stations on the same stream at more appropriate locations are available.