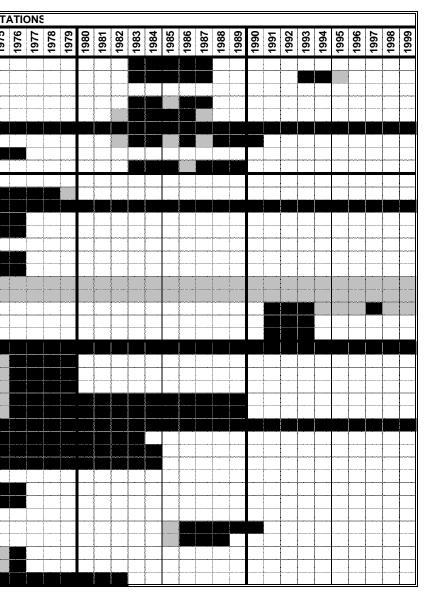

Figure 5 illustrates the period of record for all of the natural flow stations available in the basins. Figure 6 shows the period of record for the non-natural flow stations at model nodes. Figure 7 summarizes the records available for stations not selected for use in the water availability models. These records were typically excluded either because the stations were discontinued many years ago or because records for stations on the same stream at more appropriate locations are available.

As shown in Figures 5 and 6, records from 40 to 50 streamflow gaging stations are available beginning in the 1970s and 1980s in addition to those existing prior to that time.

FIGURE 4

| TABLE 1                                               |  |
|-------------------------------------------------------|--|
| STREAMFLOW STATIONS IN THE POWDER-TONGUE RIVER BASINS |  |
|                                                       |  |