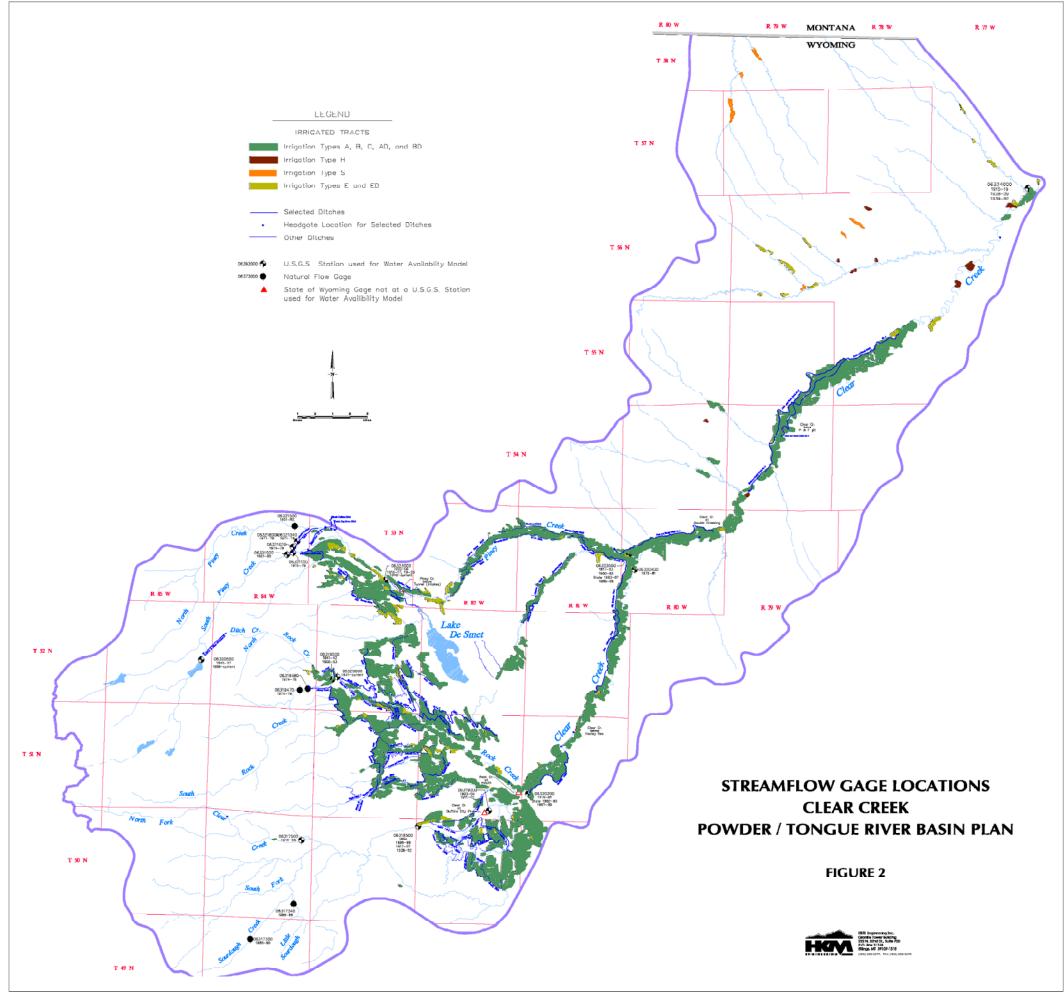

The order of priority for use of data available from multiple sources was as numbered above.

The location of the various streamflow gaging stations are plotted in relation to the significant storage reservoirs and the irrigated lands mapped by HKM (Figures 1 through 4). The streamflow gages that are relatively free from the influence of depletions or storage regulations are characterized as natural flow stations. Where reasonably possible, those gages that are impacted by upstream irrigation depletions were adjusted to remove these effects. The list of streamflow gages inventoried for this study is provided in Table 1.

Figure 5 illustrates the period of record for all of the natural flow stations available in the basins. Figure 6 shows the period of record for the non-natural flow stations at model nodes. Figure 7 summarizes the records available for stations not selected for use in the water availability models. These records were typically excluded either because the stations were discontinued many years ago or because records for stations on the same stream at more appropriate locations are available.