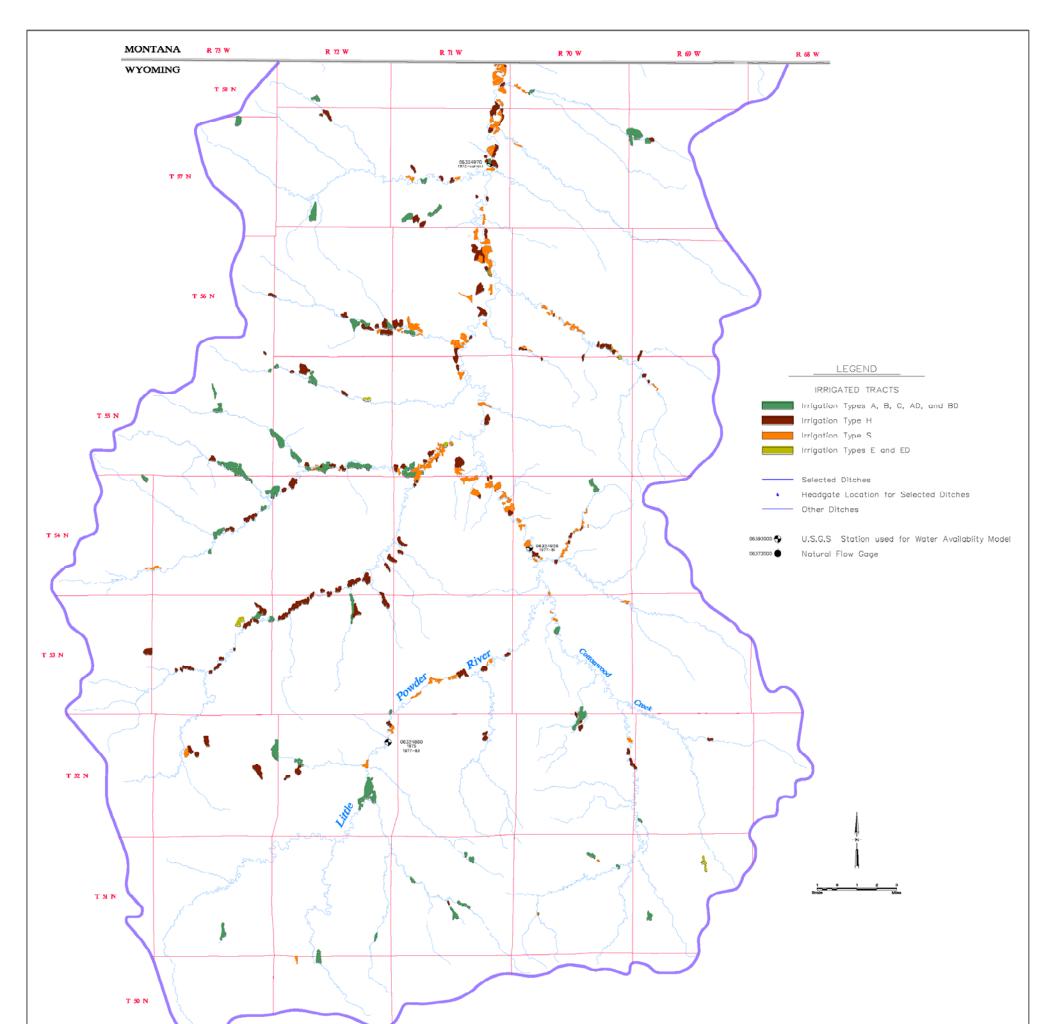

The order of priority for use of data available from multiple sources was as numbered above.

The location of the various streamflow gaging stations are plotted in relation to the significant storage reservoirs and the irrigated lands mapped by HKM (Figures 1 through 4). The streamflow gages that are relatively free from the influence of depletions or storage regulations are characterized as natural flow stations. Where reasonably possible, those gages that are impacted by upstream irrigation depletions were adjusted to remove these effects. The list of streamflow gages inventoried for this study is provided in Table 1.

Figure 5 illustrates the period of record for all of the natural flow stations available in the basins. Figure 6 shows the period of record for the non-natural flow stations at model nodes. Figure 7 summarizes the records available for stations not selected for use in the water availability models. These records were typically excluded either because the stations were discontinued many years ago or because records for stations on the same stream at more appropriate locations are available.