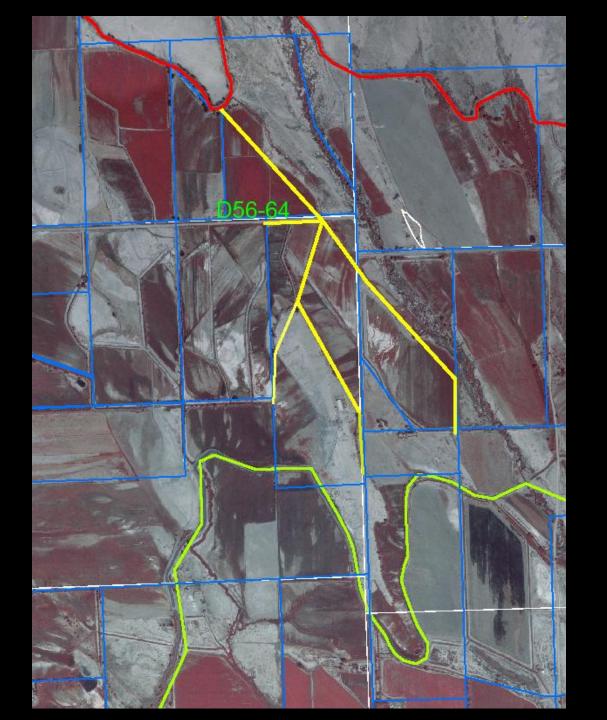

## MOVING FORWARD

Deaver Irrigation District

And

Wyoming Water Development Commission



## COMPLETED JOINT PROJECTS

## Deaver Polecat Flume





























## Frannie Polecat Flume















































## Deaver Siphon Flume













## D56-64













































## F114











## D56-1























## 196F

































## INPROGRESS



## 189F































# <u>APPROPRIATED</u> LATERALS



## ON THE HORIZON

Projects Deaver Irrigation District will be applying for funding for in 2014 for the 2015 construction season.

## 129F





### 129F

Approximate footage: 1500 feet

Preliminary pipe size: 18" & 15"

Preliminary boxes: 3

Acres Served: 250



Approximate footage: 11,580 feet

Preliminary pipe size: 21" & 18" & 15"

Preliminary boxes: 10

Acres Served: 380 acres



Approximate footage: 1370 feet

Preliminary pipe size: 15"

Preliminary boxes: 1

Acres Served: 100