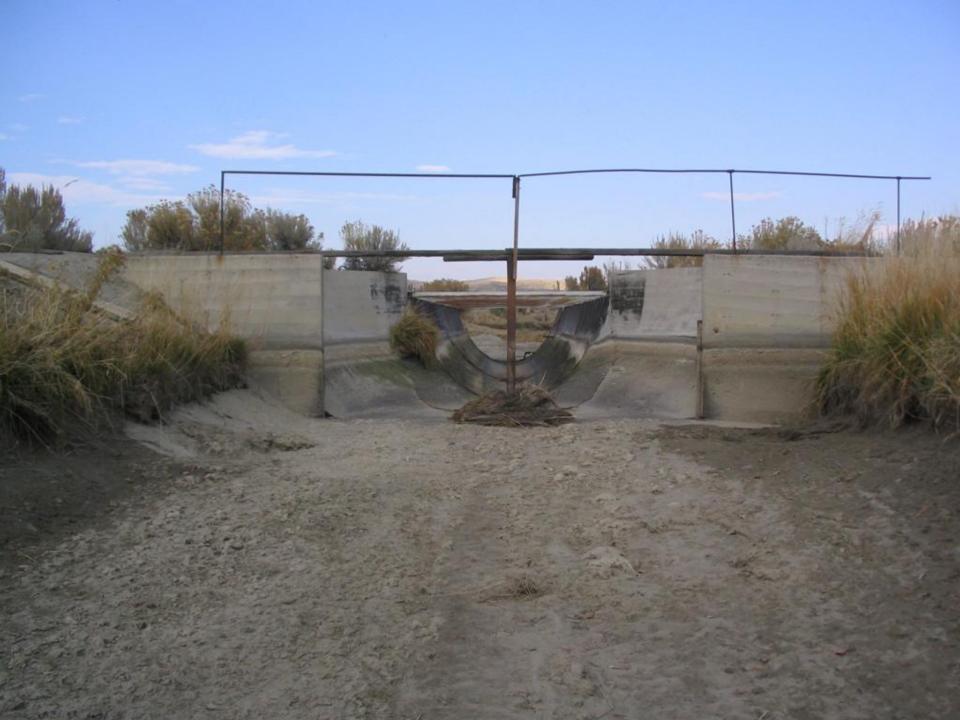

## MOVING FORWARD

Deaver Irrigation District

And

Wyoming Water Development Commission



## COMPLETED JOINT PROJECTS

## Deaver Polecat Flume





























## Frannie Polecat Flume















































## Deaver Siphon Flume













## D56-64













































## F114











## D56-1























## 196F

































## INPROGRESS



## 189F































# <u>APPROPRIATED</u> LATERALS



## ON THE HORIZON

Projects Deaver Irrigation District will be applying for funding for in 2014 for the 2015 construction season.

## 129F





### 129F

Approximate footage: 1500 feet

Preliminary pipe size: 18" & 15"

Preliminary boxes: 3

Acres Served: 250



Approximate footage: 11,580 feet

Preliminary pipe size: 21" & 18" & 15"

Preliminary boxes: 10

Acres Served: 380 acres



Approximate footage: 1370 feet

Preliminary pipe size: 15"

Preliminary boxes: 1

Acres Served: 100