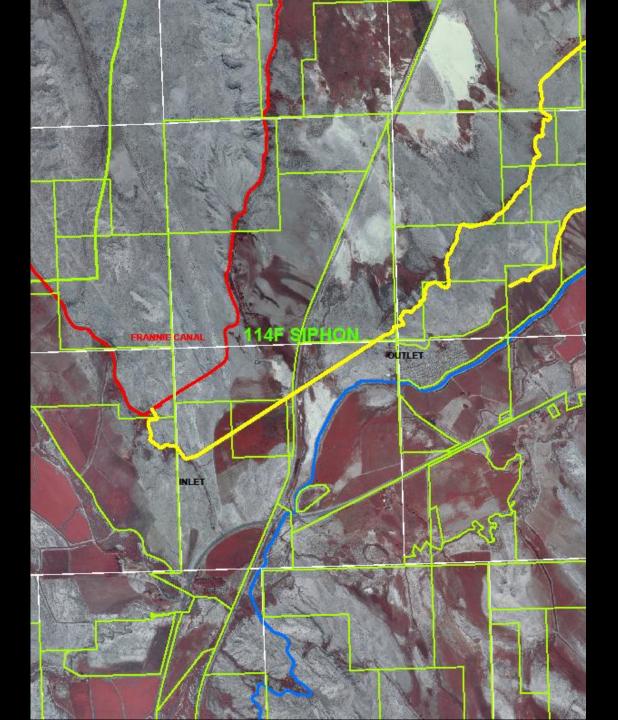

## MOVING FORWARD

Deaver Irrigation District

And

Wyoming Water Development Commission



## COMPLETED JOINT PROJECTS

## Deaver Polecat Flume





























## Frannie Polecat Flume















































## Deaver Siphon Flume













## D56-64













































## F114











## D56-1























## 196F

































## INPROGRESS



## 189F































# <u>APPROPRIATED</u> LATERALS



## ON THE HORIZON

Projects Deaver Irrigation District will be applying for funding for in 2014 for the 2015 construction season.

## 129F





### 129F

Approximate footage: 1500 feet

Preliminary pipe size: 18" & 15"

Preliminary boxes: 3

Acres Served: 250



Approximate footage: 11,580 feet

Preliminary pipe size: 21" & 18" & 15"

Preliminary boxes: 10

Acres Served: 380 acres



Approximate footage: 1370 feet

Preliminary pipe size: 15"

Preliminary boxes: 1

Acres Served: 100