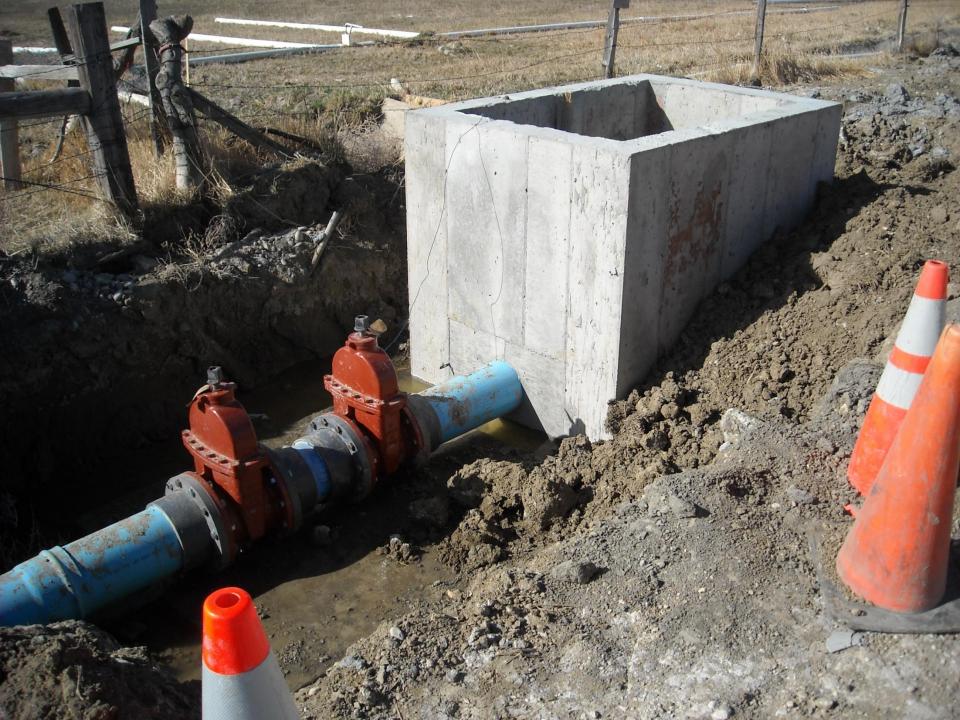

## MOVING FORWARD

Deaver Irrigation District

And

Wyoming Water Development Commission



## COMPLETED JOINT PROJECTS

## Deaver Polecat Flume





























## Frannie Polecat Flume















































## Deaver Siphon Flume













## D56-64













































## F114











## D56-1























## 196F

































## INPROGRESS



## 189F































# <u>APPROPRIATED</u> LATERALS



## ON THE HORIZON

Projects Deaver Irrigation District will be applying for funding for in 2014 for the 2015 construction season.

## 129F





### 129F

Approximate footage: 1500 feet

Preliminary pipe size: 18" & 15"

Preliminary boxes: 3

Acres Served: 250



Approximate footage: 11,580 feet

Preliminary pipe size: 21" & 18" & 15"

Preliminary boxes: 10

Acres Served: 380 acres



Approximate footage: 1370 feet

Preliminary pipe size: 15"

Preliminary boxes: 1

Acres Served: 100