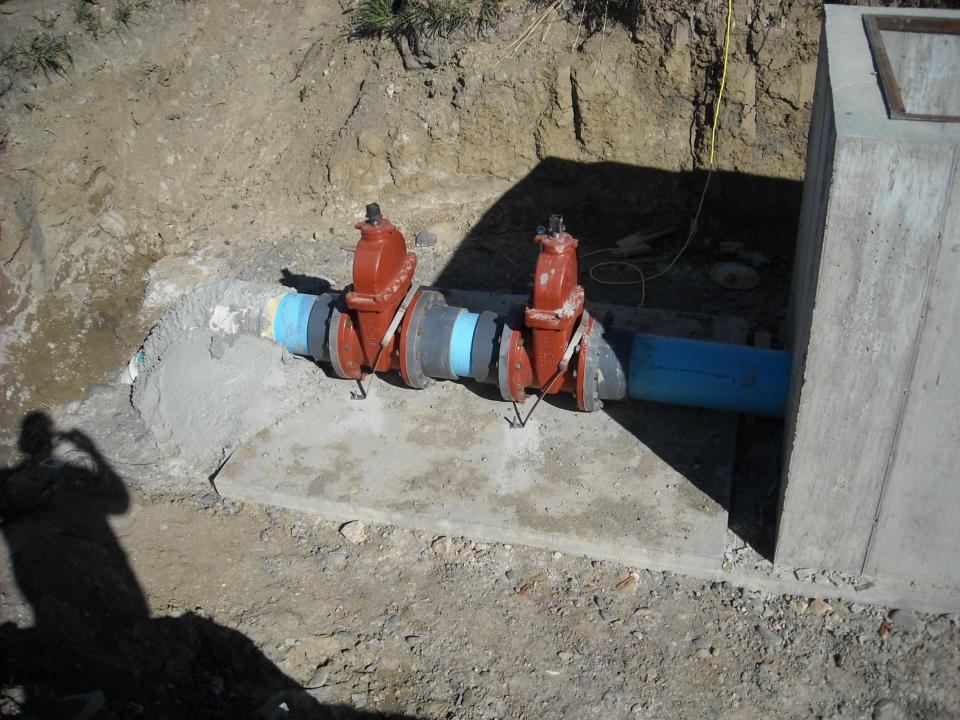

## MOVING FORWARD

Deaver Irrigation District

And

Wyoming Water Development Commission



## COMPLETED JOINT PROJECTS

## Deaver Polecat Flume





























## Frannie Polecat Flume















































## Deaver Siphon Flume













## D56-64













































## F114











## D56-1























## 196F

































## INPROGRESS



## 189F































# <u>APPROPRIATED</u> LATERALS



## ON THE HORIZON

Projects Deaver Irrigation District will be applying for funding for in 2014 for the 2015 construction season.

## 129F





### 129F

Approximate footage: 1500 feet

Preliminary pipe size: 18" & 15"

Preliminary boxes: 3

Acres Served: 250



Approximate footage: 11,580 feet

Preliminary pipe size: 21" & 18" & 15"

Preliminary boxes: 10

Acres Served: 380 acres



Approximate footage: 1370 feet

Preliminary pipe size: 15"

Preliminary boxes: 1

Acres Served: 100