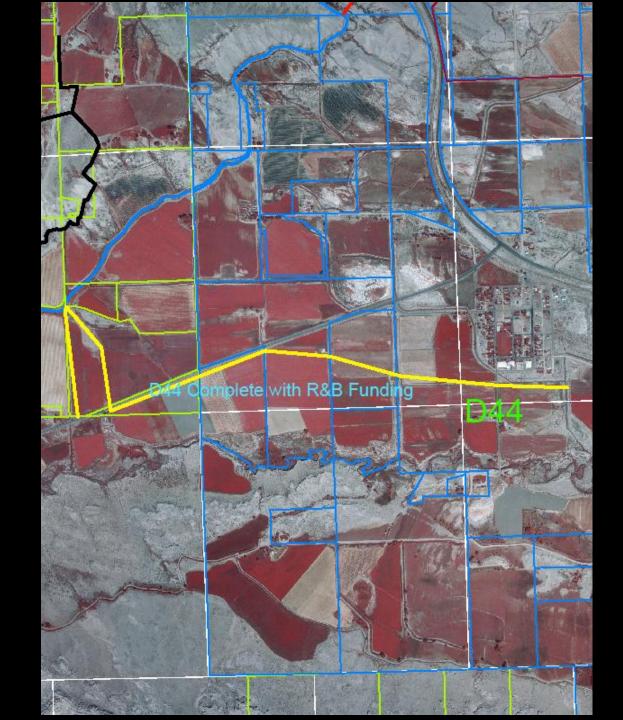

JOINT PROJECTS

## Deaver Polecat Flume





























## Frannie Polecat Flume















































## Deaver Siphon Flume













## D56-64













































## F114











## D56-1























## 196F

































## INPROGRESS



## 189F































# <u>APPROPRIATED</u> LATERALS



## ON THE HORIZON

Projects Deaver Irrigation District will be applying for funding for in 2014 for the 2015 construction season.

## 129F





### 129F

Approximate footage: 1500 feet

Preliminary pipe size: 18" & 15"

Preliminary boxes: 3

Acres Served: 250



Approximate footage: 11,580 feet

Preliminary pipe size: 21" & 18" & 15"

Preliminary boxes: 10

Acres Served: 380 acres



Approximate footage: 1370 feet

Preliminary pipe size: 15"

Preliminary boxes: 1

Acres Served: 100