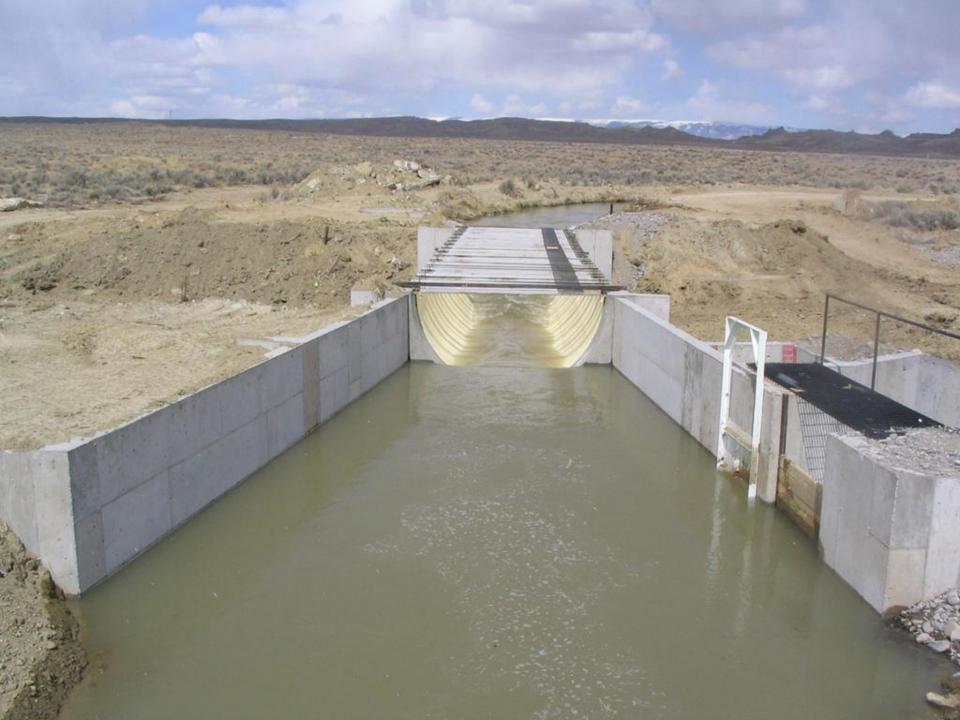

## MOVING FORWARD

Deaver Irrigation District

And

Wyoming Water Development Commission



## COMPLETED JOINT PROJECTS

## Deaver Polecat Flume





























## Frannie Polecat Flume















































## Deaver Siphon Flume













## D56-64













































## F114











## D56-1























## 196F

































## INPROGRESS



## 189F































# <u>APPROPRIATED</u> LATERALS



## ON THE HORIZON

Projects Deaver Irrigation District will be applying for funding for in 2014 for the 2015 construction season.

## 129F





### 129F

Approximate footage: 1500 feet

Preliminary pipe size: 18" & 15"

Preliminary boxes: 3

Acres Served: 250



Approximate footage: 11,580 feet

Preliminary pipe size: 21" & 18" & 15"

Preliminary boxes: 10

Acres Served: 380 acres



Approximate footage: 1370 feet

Preliminary pipe size: 15"

Preliminary boxes: 1

Acres Served: 100