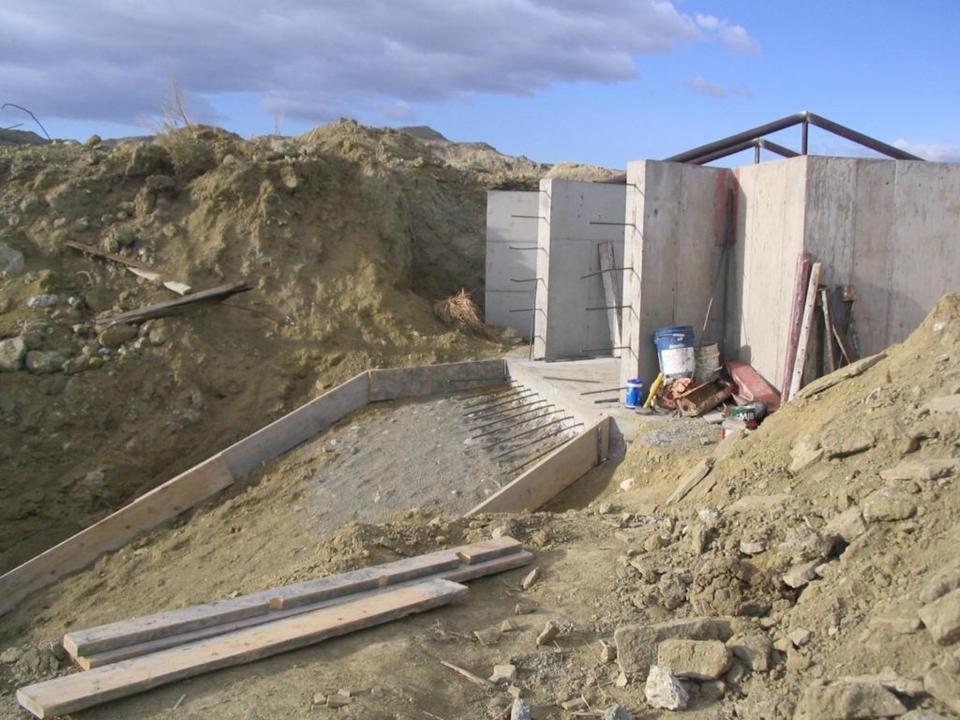

## MOVING FORWARD

Deaver Irrigation District

And

Wyoming Water Development Commission



## COMPLETED JOINT PROJECTS

## Deaver Polecat Flume





























## Frannie Polecat Flume















































## Deaver Siphon Flume













## D56-64













































## F114











## D56-1























## 196F

































## INPROGRESS



## 189F































# <u>APPROPRIATED</u> LATERALS



## ON THE HORIZON

Projects Deaver Irrigation District will be applying for funding for in 2014 for the 2015 construction season.

## 129F





### 129F

Approximate footage: 1500 feet

Preliminary pipe size: 18" & 15"

Preliminary boxes: 3

Acres Served: 250



Approximate footage: 11,580 feet

Preliminary pipe size: 21" & 18" & 15"

Preliminary boxes: 10

Acres Served: 380 acres



Approximate footage: 1370 feet

Preliminary pipe size: 15"

Preliminary boxes: 1

Acres Served: 100