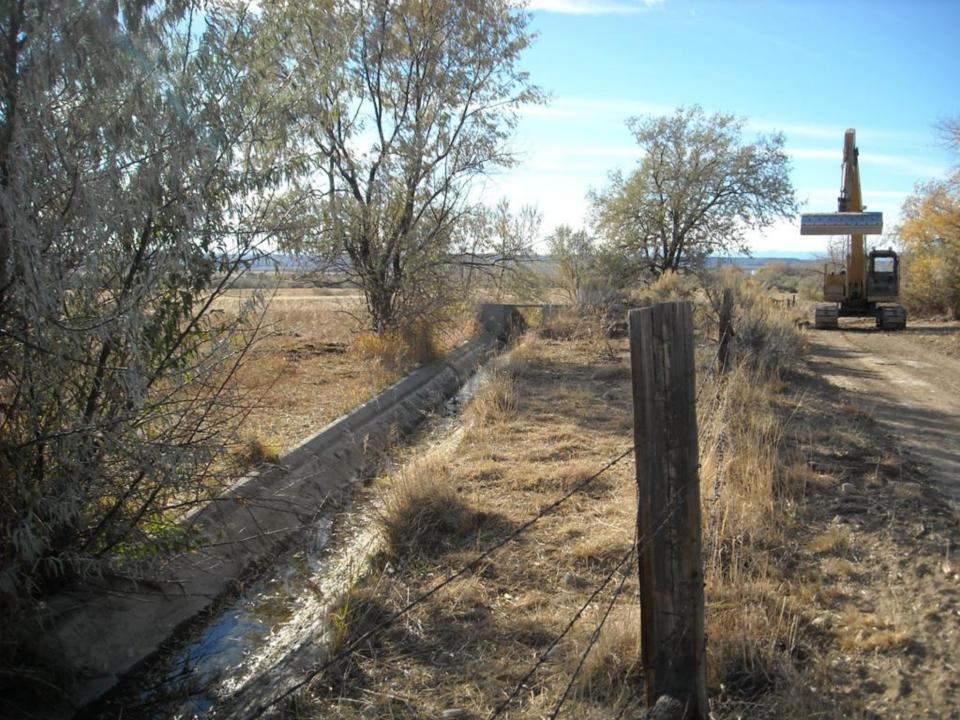

## MOVING FORWARD

Deaver Irrigation District

And

Wyoming Water Development Commission



## COMPLETED JOINT PROJECTS

## Deaver Polecat Flume





























## Frannie Polecat Flume















































## Deaver Siphon Flume













## D56-64













































## F114











## D56-1























## 196F

































## INPROGRESS



## 189F































# <u>APPROPRIATED</u> LATERALS



## ON THE HORIZON

Projects Deaver Irrigation District will be applying for funding for in 2014 for the 2015 construction season.

## 129F





### 129F

Approximate footage: 1500 feet

Preliminary pipe size: 18" & 15"

Preliminary boxes: 3

Acres Served: 250



Approximate footage: 11,580 feet

Preliminary pipe size: 21" & 18" & 15"

Preliminary boxes: 10

Acres Served: 380 acres



Approximate footage: 1370 feet

Preliminary pipe size: 15"

Preliminary boxes: 1

Acres Served: 100