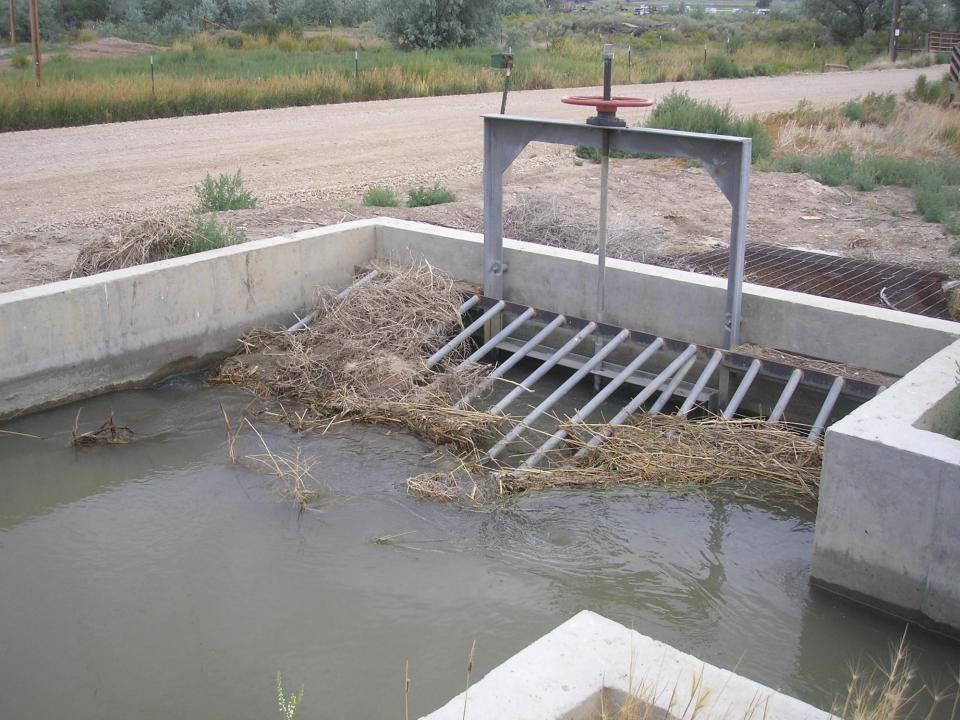

## MOVING FORWARD

Deaver Irrigation District

And

Wyoming Water Development Commission



## COMPLETED JOINT PROJECTS

## Deaver Polecat Flume





























## Frannie Polecat Flume















































## Deaver Siphon Flume













## D56-64













































## F114











## D56-1























## 196F

































## INPROGRESS



## 189F































# <u>APPROPRIATED</u> LATERALS



## ON THE HORIZON

Projects Deaver Irrigation District will be applying for funding for in 2014 for the 2015 construction season.

## 129F





### 129F

Approximate footage: 1500 feet

Preliminary pipe size: 18" & 15"

Preliminary boxes: 3

Acres Served: 250



Approximate footage: 11,580 feet

Preliminary pipe size: 21" & 18" & 15"

Preliminary boxes: 10

Acres Served: 380 acres



Approximate footage: 1370 feet

Preliminary pipe size: 15"

Preliminary boxes: 1

Acres Served: 100