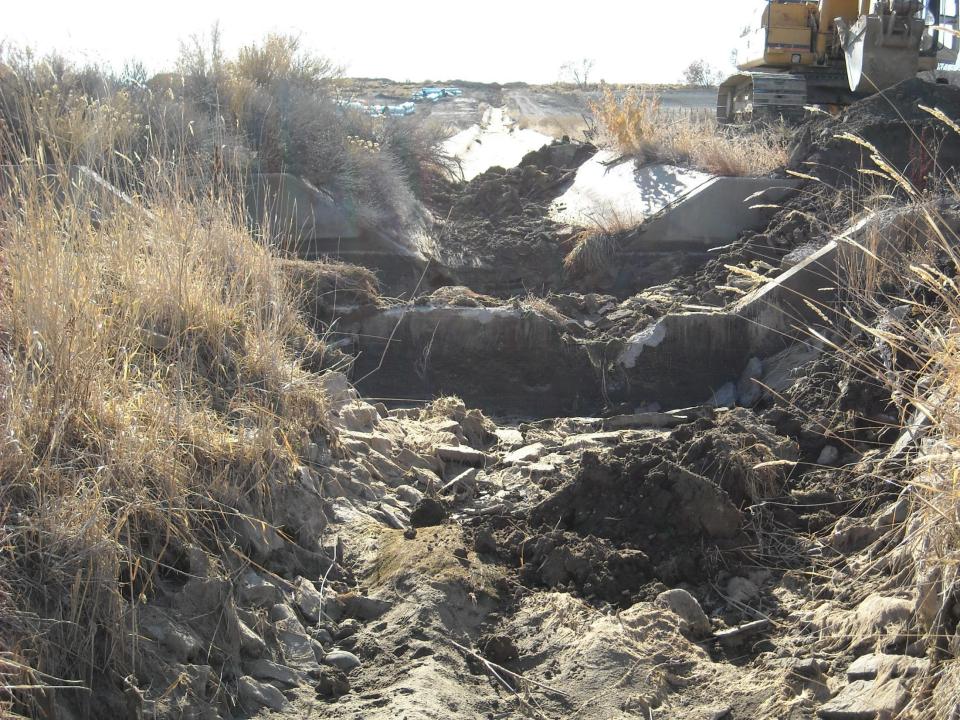

## MOVING FORWARD

Deaver Irrigation District

And

Wyoming Water Development Commission



## COMPLETED JOINT PROJECTS

## Deaver Polecat Flume





























## Frannie Polecat Flume















































## Deaver Siphon Flume













## D56-64













































## F114











## D56-1























## 196F

































## INPROGRESS



## 189F































# <u>APPROPRIATED</u> LATERALS



## ON THE HORIZON

Projects Deaver Irrigation District will be applying for funding for in 2014 for the 2015 construction season.

## 129F





### 129F

Approximate footage: 1500 feet

Preliminary pipe size: 18" & 15"

Preliminary boxes: 3

Acres Served: 250



Approximate footage: 11,580 feet

Preliminary pipe size: 21" & 18" & 15"

Preliminary boxes: 10

Acres Served: 380 acres



Approximate footage: 1370 feet

Preliminary pipe size: 15"

Preliminary boxes: 1

Acres Served: 100