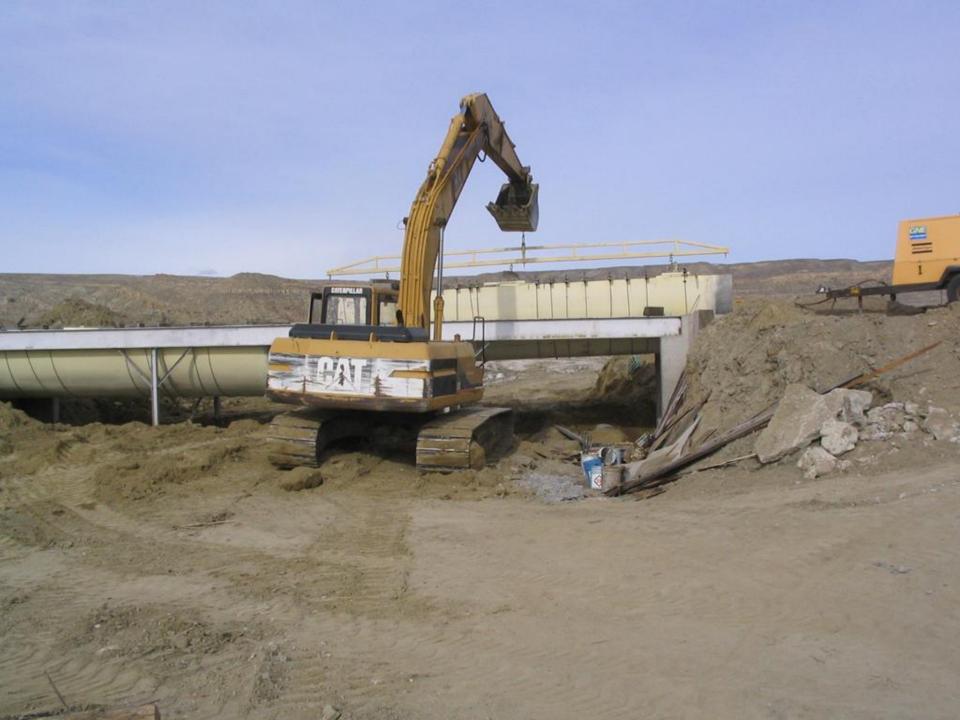

## MOVING FORWARD

Deaver Irrigation District

And

Wyoming Water Development Commission



## COMPLETED JOINT PROJECTS

## Deaver Polecat Flume





























## Frannie Polecat Flume















































## Deaver Siphon Flume













## D56-64













































## F114











## D56-1























## 196F

































## INPROGRESS



## 189F































# <u>APPROPRIATED</u> LATERALS



## ON THE HORIZON

Projects Deaver Irrigation District will be applying for funding for in 2014 for the 2015 construction season.

## 129F





### 129F

Approximate footage: 1500 feet

Preliminary pipe size: 18" & 15"

Preliminary boxes: 3

Acres Served: 250



Approximate footage: 11,580 feet

Preliminary pipe size: 21" & 18" & 15"

Preliminary boxes: 10

Acres Served: 380 acres



Approximate footage: 1370 feet

Preliminary pipe size: 15"

Preliminary boxes: 1

Acres Served: 100