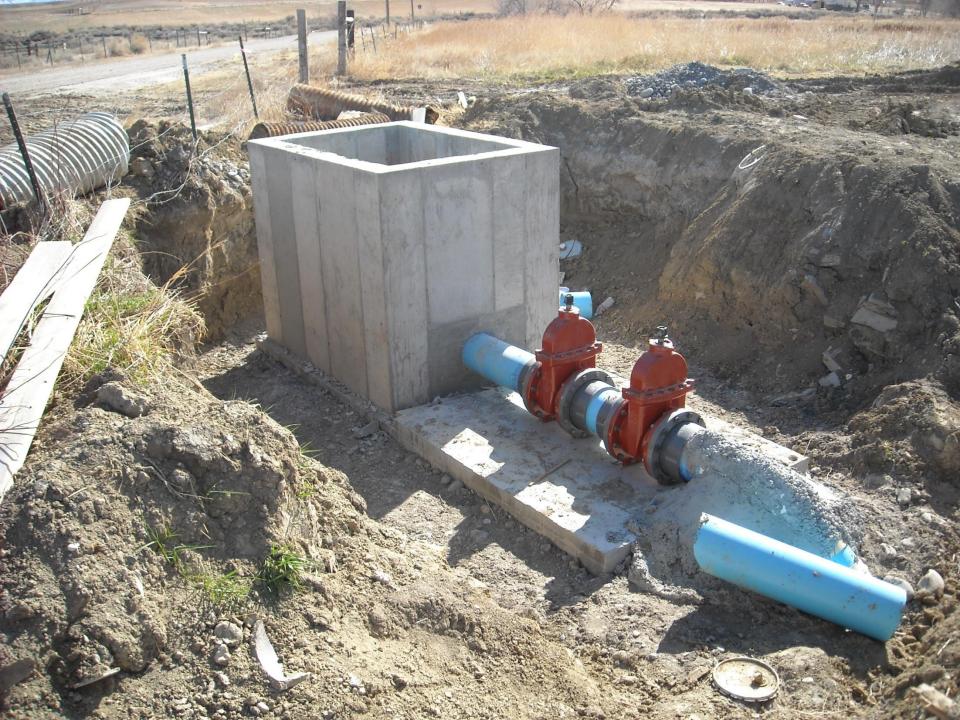

## MOVING FORWARD

Deaver Irrigation District

And

Wyoming Water Development Commission



## COMPLETED JOINT PROJECTS

## Deaver Polecat Flume





























## Frannie Polecat Flume















































## Deaver Siphon Flume













## D56-64













































## F114











## D56-1























## 196F

































## INPROGRESS



## 189F































# <u>APPROPRIATED</u> LATERALS



## ON THE HORIZON

Projects Deaver Irrigation District will be applying for funding for in 2014 for the 2015 construction season.

## 129F





### 129F

Approximate footage: 1500 feet

Preliminary pipe size: 18" & 15"

Preliminary boxes: 3

Acres Served: 250



Approximate footage: 11,580 feet

Preliminary pipe size: 21" & 18" & 15"

Preliminary boxes: 10

Acres Served: 380 acres



Approximate footage: 1370 feet

Preliminary pipe size: 15"

Preliminary boxes: 1

Acres Served: 100