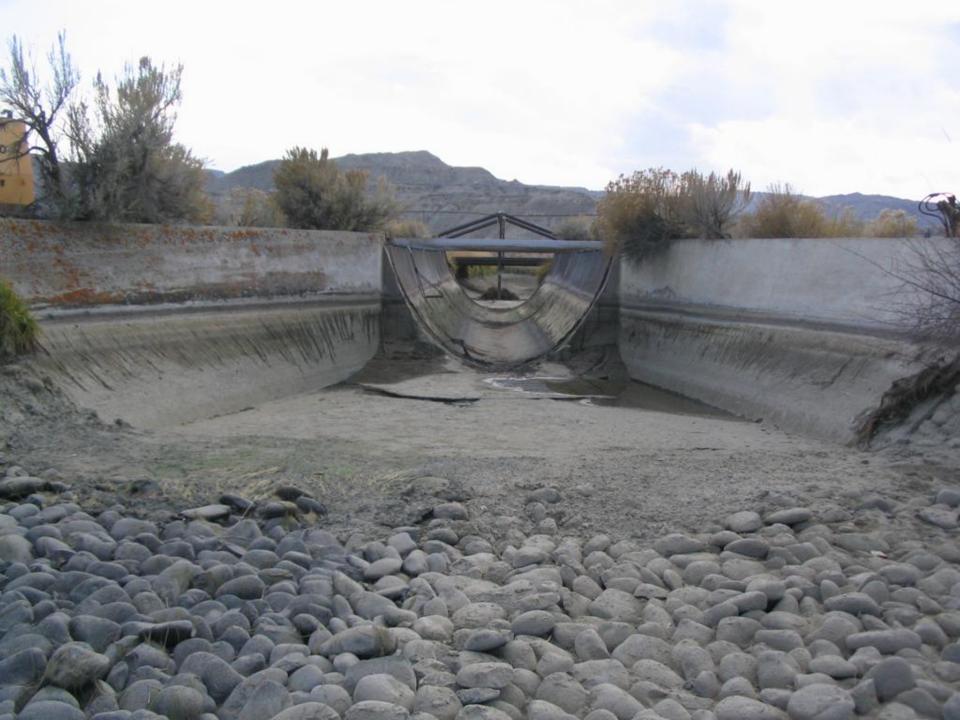

## MOVING FORWARD

Deaver Irrigation District

And

Wyoming Water Development Commission



## COMPLETED JOINT PROJECTS

## Deaver Polecat Flume





























## Frannie Polecat Flume















































## Deaver Siphon Flume













## D56-64













































## F114











## D56-1























## 196F

































## INPROGRESS



## 189F































# <u>APPROPRIATED</u> LATERALS



## ON THE HORIZON

Projects Deaver Irrigation District will be applying for funding for in 2014 for the 2015 construction season.

## 129F





### 129F

Approximate footage: 1500 feet

Preliminary pipe size: 18" & 15"

Preliminary boxes: 3

Acres Served: 250



Approximate footage: 11,580 feet

Preliminary pipe size: 21" & 18" & 15"

Preliminary boxes: 10

Acres Served: 380 acres



Approximate footage: 1370 feet

Preliminary pipe size: 15"

Preliminary boxes: 1

Acres Served