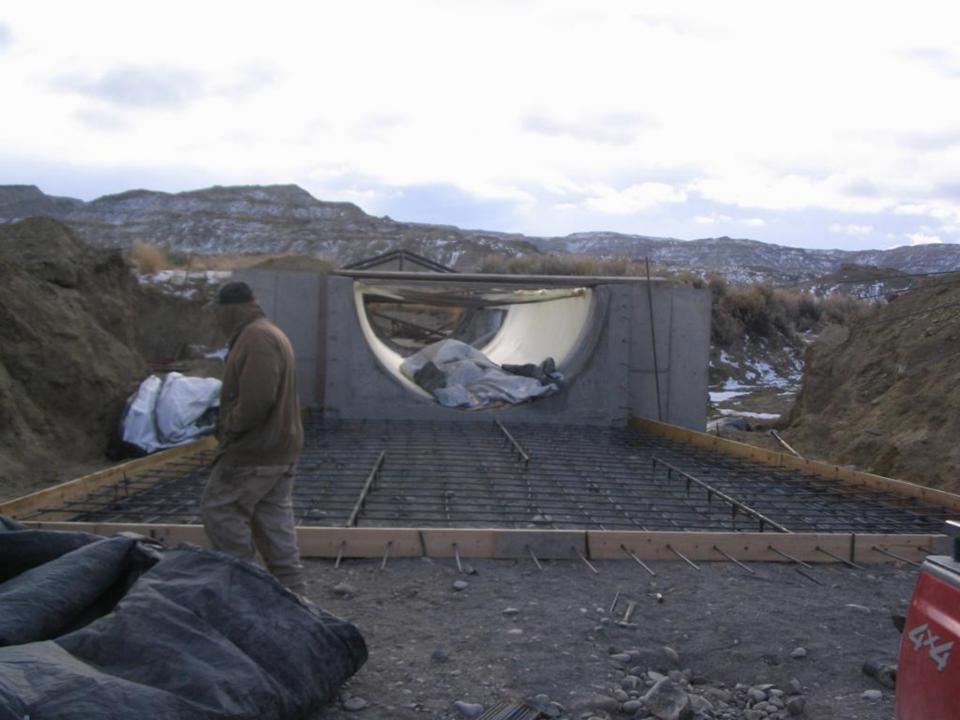

## MOVING FORWARD

Deaver Irrigation District

And

Wyoming Water Development Commission



## COMPLETED JOINT PROJECTS

## Deaver Polecat Flume





























## Frannie Polecat Flume















































## Deaver Siphon Flume













## D56-64













































## F114











## D56-1























## 196F

































## INPROGRESS



## 189F































# <u>APPROPRIATED</u> LATERALS



## ON THE HORIZON

Projects Deaver Irrigation District will be applying for funding for in 2014 for the 2015 construction season.

## 129F





### 129F

Approximate footage: 1500 feet

Preliminary pipe size: 18" & 15"

Preliminary boxes: 3

Acres Served: 250



Approximate footage: 11,580 feet

Preliminary pipe size: 21" & 18" & 15"

Preliminary boxes: 10

Acres Served: 380 acres



Approximate footage: 1370 feet

Preliminary pipe size: 15"

Preliminary boxes: 1

Acres Served: 100