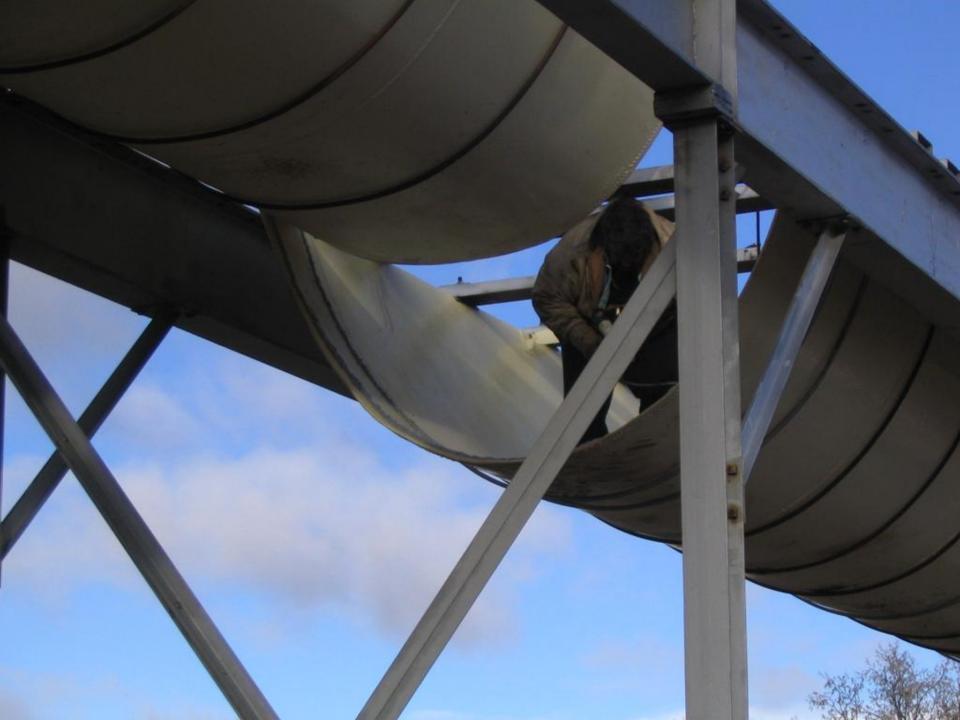

## MOVING FORWARD

Deaver Irrigation District

And

Wyoming Water Development Commission



## COMPLETED JOINT PROJECTS

## Deaver Polecat Flume





























## Frannie Polecat Flume















































## Deaver Siphon Flume













## D56-64













































## F114











## D56-1























## 196F

































## INPROGRESS



## 189F































# <u>APPROPRIATED</u> LATERALS



## ON THE HORIZON

Projects Deaver Irrigation District will be applying for funding for in 2014 for the 2015 construction season.

## 129F





### 129F

Approximate footage: 1500 feet

Preliminary pipe size: 18" & 15"

Preliminary boxes: 3

Acres Served: 250



Approximate footage: 11,580 feet

Preliminary pipe size: 21" & 18" & 15"

Preliminary boxes: 10

Acres Served: 380 acres



Approximate footage: 1370 feet

Preliminary pipe size: