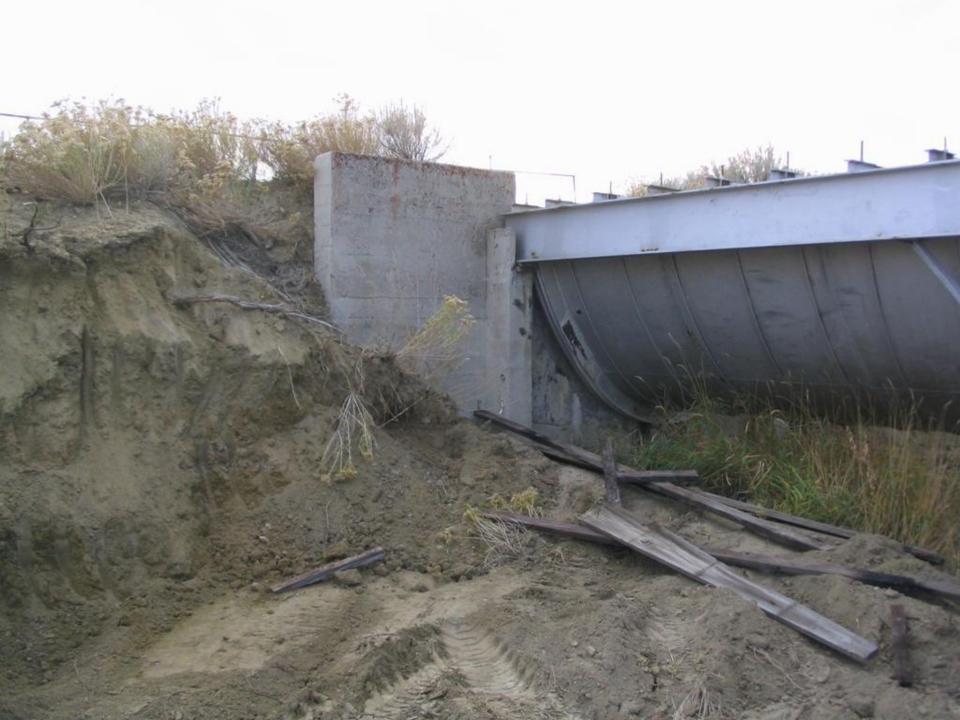

## MOVING FORWARD

Deaver Irrigation District

And

Wyoming Water Development Commission



## COMPLETED JOINT PROJECTS

## Deaver Polecat Flume





























## Frannie Polecat Flume















































## Deaver Siphon Flume













## D56-64













































## F114











## D56-1























## 196F

































## INPROGRESS



## 189F































# <u>APPROPRIATED</u> LATERALS



## ON THE HORIZON

Projects Deaver Irrigation District will be applying for funding for in 2014 for the 2015 construction season.

## 129F





### 129F

Approximate footage: 1500 feet

Preliminary pipe size: 18" & 15"

Preliminary boxes: 3

Acres Served: 250



Approximate footage: 11,580 feet

Preliminary pipe size: 21" & 18" & 15"

Preliminary boxes: 10

Acres Served: 380 acres



Approximate footage: 1370 feet

Preliminary pipe size: 15"

Preliminary boxes: 1

Acres Served: 100