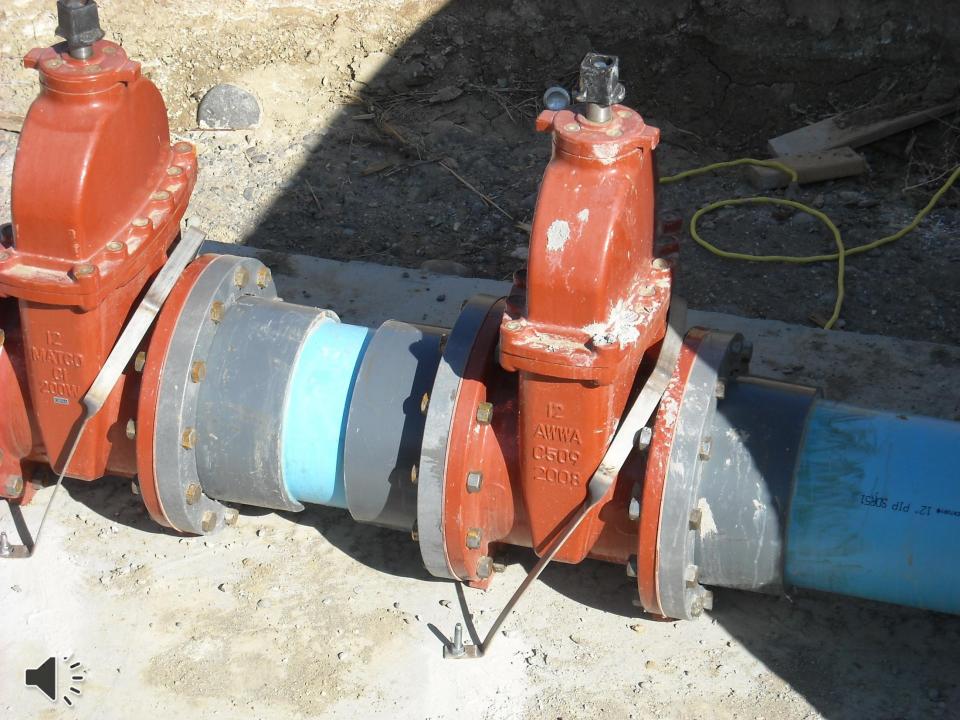

## MOVING FORWARD

Deaver Irrigation District

And

Wyoming Water Development Commission



## COMPLETED JOINT PROJECTS

## Deaver Polecat Flume





























## Frannie Polecat Flume















































## Deaver Siphon Flume













## D56-64













































## F114











## D56-1























## 196F

































## INPROGRESS



## 189F































# <u>APPROPRIATED</u> LATERALS



## ON THE HORIZON

Projects Deaver Irrigation District will be applying for funding for in 2014 for the 2015 construction season.

## 129F





### 129F

Approximate footage: 1500 feet

Preliminary pipe size: 18" & 15"

Preliminary boxes: 3

Acres Served: 250



Approximate footage: 11,580 feet

Preliminary pipe size: 21" & 18" & 15"

Preliminary boxes: 10

Acres Served: 380 acres



Approximate footage: 1370 feet

Preliminary pipe size: 15"

Preliminary boxes: 1

Acres Served: 100