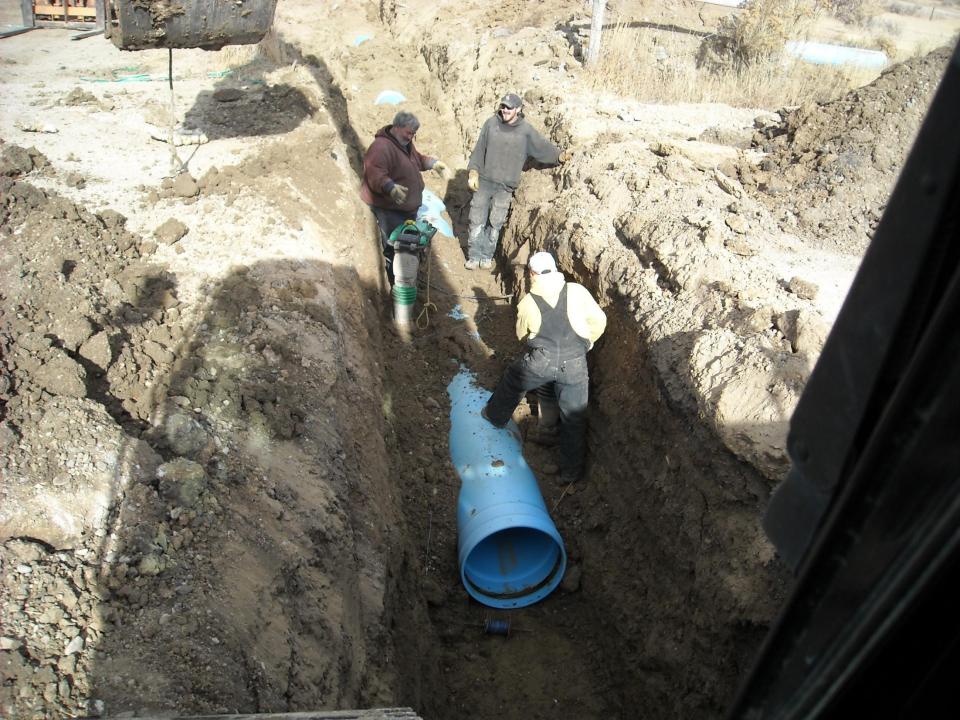

## MOVING FORWARD

Deaver Irrigation District

And

Wyoming Water Development Commission



## COMPLETED JOINT PROJECTS

## Deaver Polecat Flume





























## Frannie Polecat Flume















































## Deaver Siphon Flume













## D56-64













































## F114











## D56-1























## 196F

































## INPROGRESS



## 189F































# <u>APPROPRIATED</u> LATERALS



## ON THE HORIZON

Projects Deaver Irrigation District will be applying for funding for in 2014 for the 2015 construction season.

## 129F





### 129F

Approximate footage: 1500 feet

Preliminary pipe size: 18" & 15"

Preliminary boxes: 3

Acres Served: 250



Approximate footage: 11,580 feet

Preliminary pipe size: 21" & 18" & 15"

Preliminary boxes: 10

Acres Served: 380 acres



Approximate footage: 1370 feet

Preliminary pipe size: 15"

Preliminary boxes: 1

Acres Served: 100