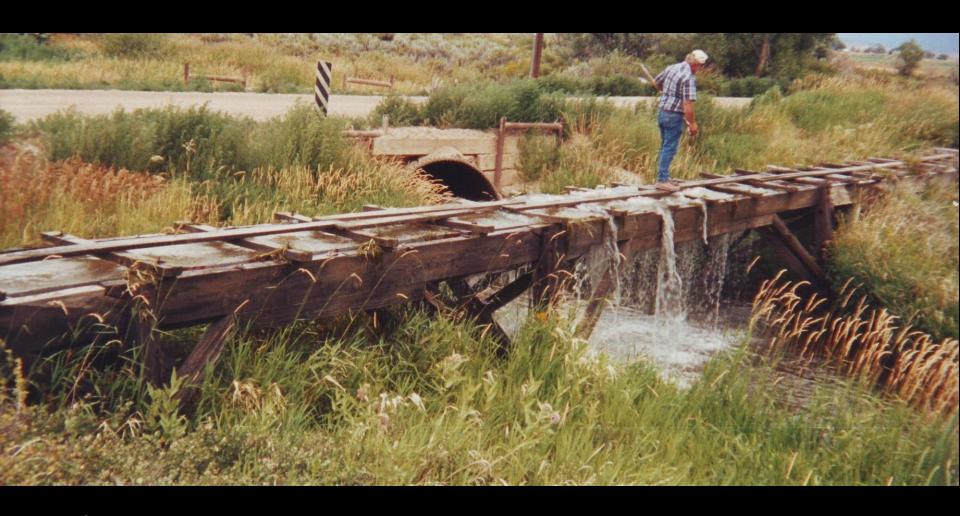

## MOVING FORWARD

Deaver Irrigation District

And

Wyoming Water Development Commission



## COMPLETED JOINT PROJECTS

## Deaver Polecat Flume





























## Frannie Polecat Flume















































## Deaver Siphon Flume













## D56-64













































## F114











## D56-1























## 196F

































## INPROGRESS



## 189F































# <u>APPROPRIATED</u> LATERALS



## ON THE HORIZON

Projects Deaver Irrigation District will be applying for funding for in 2014 for the 2015 construction season.

## 129F





### 129F

Approximate footage: 1500 feet

Preliminary pipe size: 18" & 15"

Preliminary boxes: 3

Acres Served: 250



Approximate footage: 11,580 feet

Preliminary pipe size: 21" & 18" & 15"

Preliminary boxes: 10

Acres Served: 380 acres



Approximate footage: 1370 feet

Preliminary pipe size: 15"

Preliminary boxes: 1

Acres Served: 100