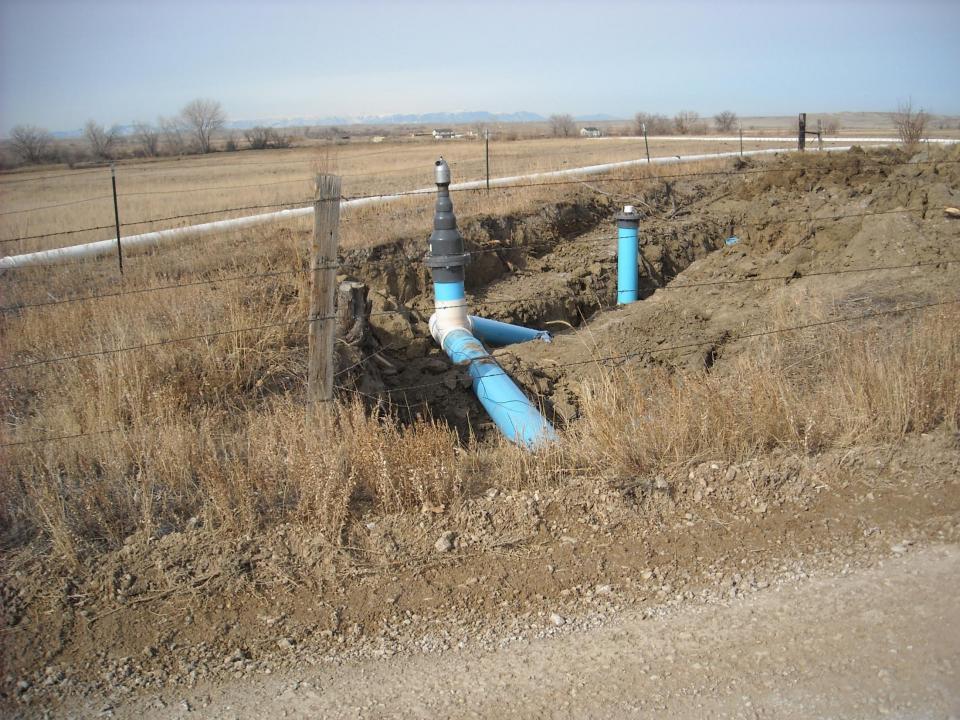

## MOVING FORWARD

Deaver Irrigation District

And

Wyoming Water Development Commission



## COMPLETED JOINT PROJECTS

## Deaver Polecat Flume





























## Frannie Polecat Flume















































## Deaver Siphon Flume













## D56-64













































## F114











## D56-1























## 196F

































## INPROGRESS



## 189F































# <u>APPROPRIATED</u> LATERALS



## ON THE HORIZON

Projects Deaver Irrigation District will be applying for funding for in 2014 for the 2015 construction season.

## 129F





### 129F

Approximate footage: 1500 feet

Preliminary pipe size: 18" & 15"

Preliminary boxes: 3

Acres Served: 250



Approximate footage: 11,580 feet

Preliminary pipe size: 21" & 18" & 15"

Preliminary boxes: 10

Acres Served: 380 acres



Approximate footage: 1370 feet

Preliminary pipe size: 15"

Preliminary boxes: 1

Acres Served: 100