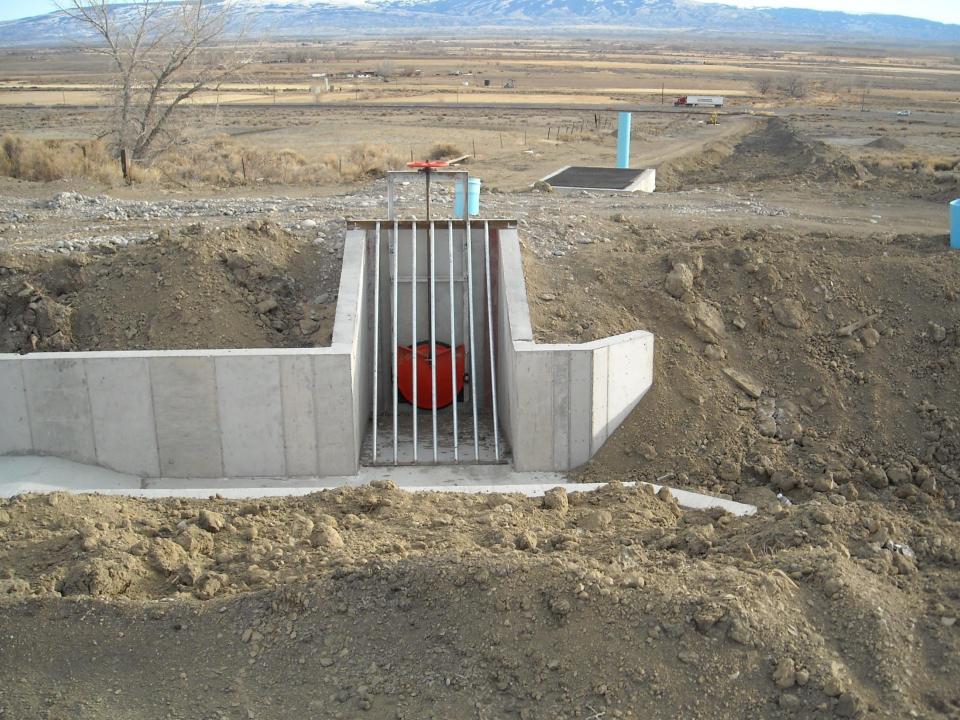

## MOVING FORWARD

Deaver Irrigation District

And

Wyoming Water Development Commission



## COMPLETED JOINT PROJECTS

## Deaver Polecat Flume





























## Frannie Polecat Flume















































## Deaver Siphon Flume













## D56-64













































## F114











## D56-1























## 196F

































## INPROGRESS



## 189F































# <u>APPROPRIATED</u> LATERALS



## ON THE HORIZON

Projects Deaver Irrigation District will be applying for funding for in 2014 for the 2015 construction season.

## 129F





### 129F

Approximate footage: 1500 feet

Preliminary pipe size: 18" & 15"

Preliminary boxes: 3

Acres Served: 250



Approximate footage: 11,580 feet

Preliminary pipe size: 21" & 18" & 15"

Preliminary boxes: 10

Acres Served: 380 acres



Approximate footage: 1370 feet

Preliminary pipe size: 15"

Preliminary boxes: 1

Acres Served: 100