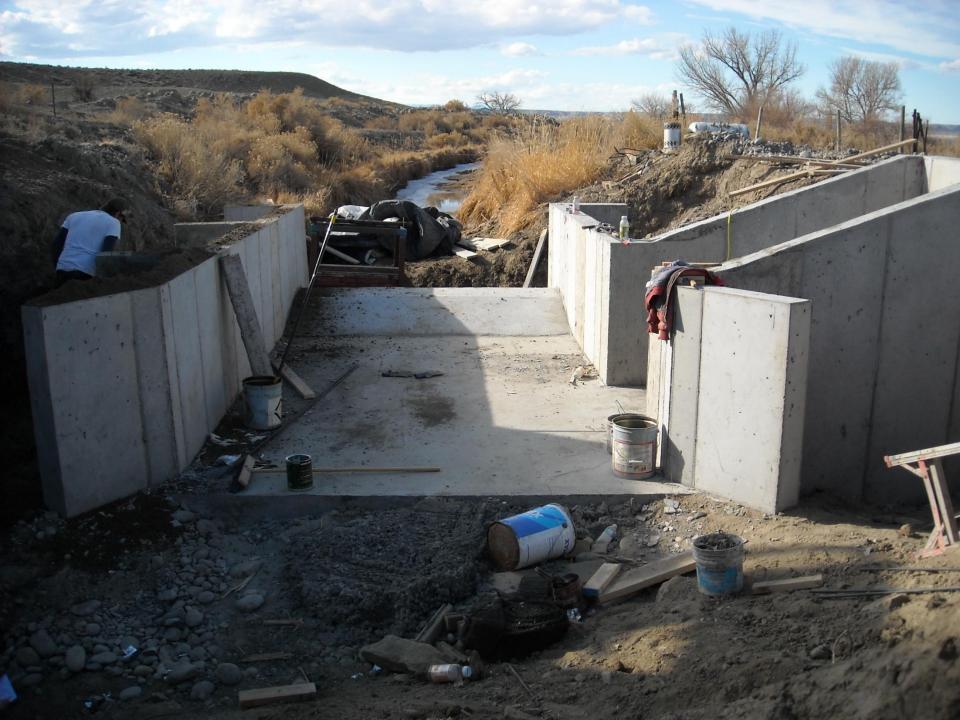

## MOVING FORWARD

Deaver Irrigation District

And

Wyoming Water Development Commission



## COMPLETED JOINT PROJECTS

## Deaver Polecat Flume





























## Frannie Polecat Flume















































## Deaver Siphon Flume













## D56-64













































## F114











## D56-1























## 196F

































## INPROGRESS



## 189F































# <u>APPROPRIATED</u> LATERALS



## ON THE HORIZON

Projects Deaver Irrigation District will be applying for funding for in 2014 for the 2015 construction season.

## 129F





### 129F

Approximate footage: 1500 feet

Preliminary pipe size: 18" & 15"

Preliminary boxes: 3

Acres Served: 250



Approximate footage: 11,580 feet

Preliminary pipe size: 21" & 18" & 15"

Preliminary boxes: 10

Acres Served: 380 acres



Approximate footage: 1370 feet

Preliminary pipe size: 15"

Preliminary boxes: 1

Acres Served: 100