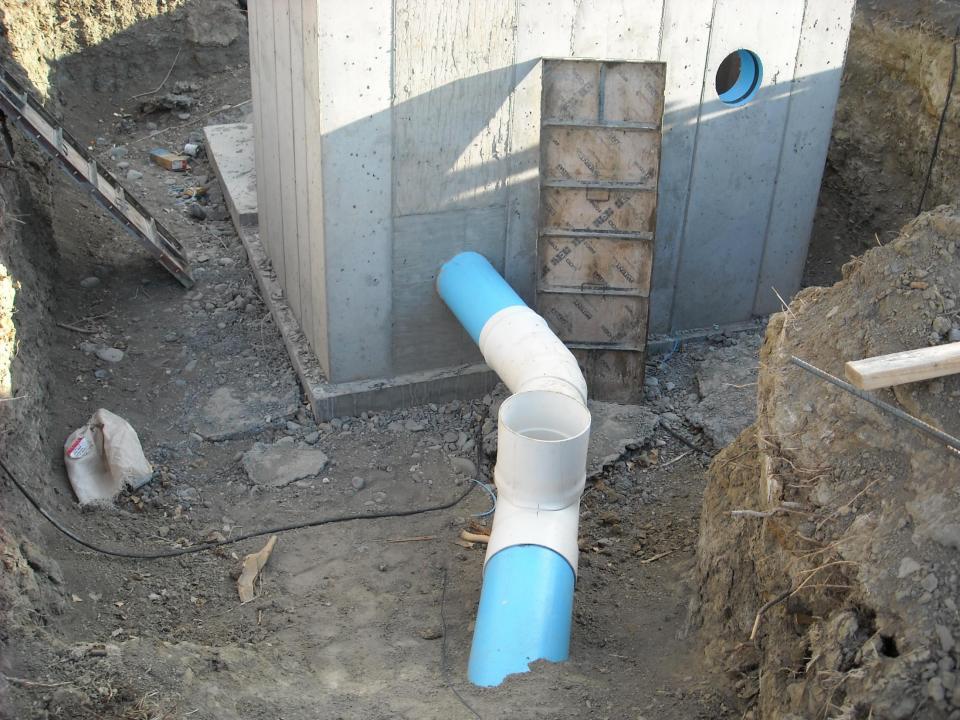

## MOVING FORWARD

Deaver Irrigation District

And

Wyoming Water Development Commission



## COMPLETED JOINT PROJECTS

## Deaver Polecat Flume





























## Frannie Polecat Flume















































## Deaver Siphon Flume













## D56-64













































## F114











## D56-1























## 196F

































## INPROGRESS



## 189F































# <u>APPROPRIATED</u> LATERALS



## ON THE HORIZON

Projects Deaver Irrigation District will be applying for funding for in 2014 for the 2015 construction season.

## 129F





### 129F

Approximate footage: 1500 feet

Preliminary pipe size: 18" & 15"

Preliminary boxes: 3

Acres Served: 250



Approximate footage: 11,580 feet

Preliminary pipe size: 21" & 18" & 15"

Preliminary boxes: 10

Acres Served: 380 acres



Approximate footage: 1370 feet

Preliminary pipe size: 15"

Preliminary boxes: 1

Acres Served: 100