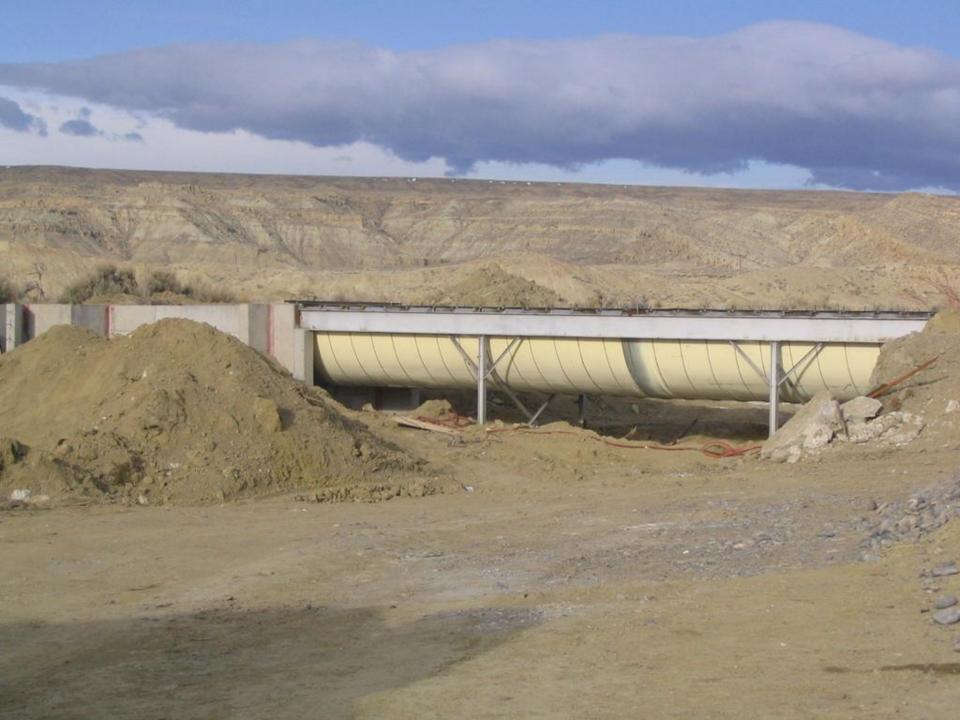

## MOVING FORWARD

Deaver Irrigation District

And

Wyoming Water Development Commission



## COMPLETED JOINT PROJECTS

## Deaver Polecat Flume





























## Frannie Polecat Flume















































## Deaver Siphon Flume













## D56-64













































## F114











## D56-1























## 196F

































## INPROGRESS



## 189F































# <u>APPROPRIATED</u> LATERALS



## ON THE HORIZON

Projects Deaver Irrigation District will be applying for funding for in 2014 for the 2015 construction season.

## 129F





### 129F

Approximate footage: 1500 feet

Preliminary pipe size: 18" & 15"

Preliminary boxes: 3

Acres Served: 250



Approximate footage: 11,580 feet

Preliminary pipe size: 21" & 18" & 15"

Preliminary boxes: 10

Acres Served: 380 acres



Approximate footage: 1370 feet

Preliminary pipe size: 15"

Preliminary boxes: 1

Acres Served: 100