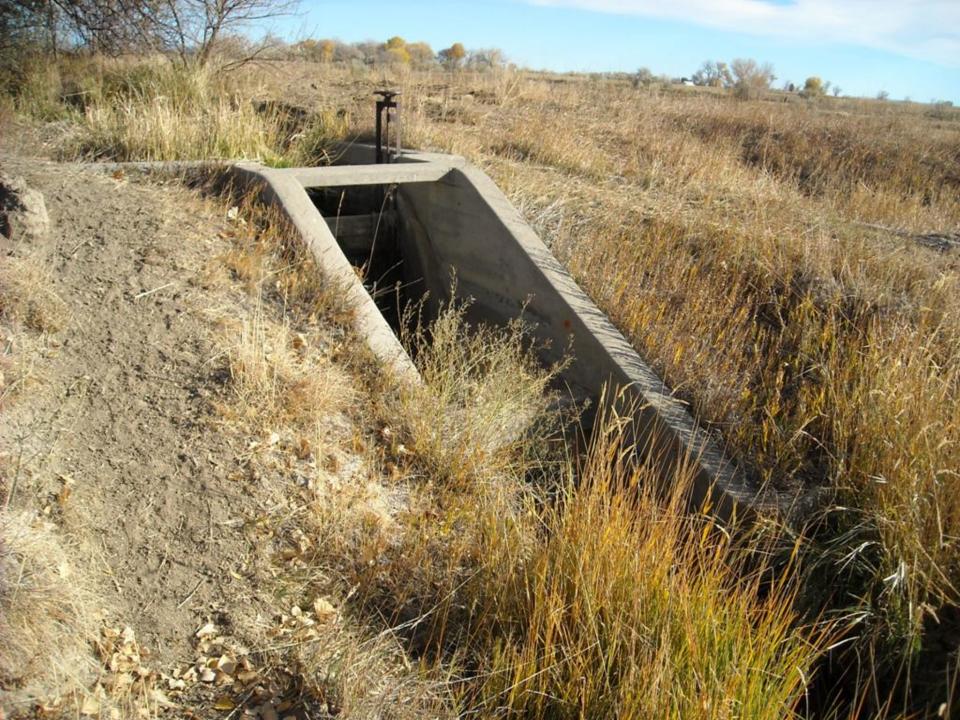

## MOVING FORWARD

Deaver Irrigation District

And

Wyoming Water Development Commission



## COMPLETED JOINT PROJECTS

## Deaver Polecat Flume





























## Frannie Polecat Flume















































## Deaver Siphon Flume













## D56-64













































## F114











## D56-1























## 196F

































## INPROGRESS



## 189F































# <u>APPROPRIATED</u> LATERALS



## ON THE HORIZON

Projects Deaver Irrigation District will be applying for funding for in 2014 for the 2015 construction season.

## 129F





### 129F

Approximate footage: 1500 feet

Preliminary pipe size: 18" & 15"

Preliminary boxes: 3

Acres Served: 250



Approximate footage: 11,580 feet

Preliminary pipe size: 21" & 18" & 15"

Preliminary boxes: 10

Acres Served: 380 acres



Approximate footage: 1370 feet

Preliminary pipe size: 15"

Preliminary boxes: 1

Acres Served: 100