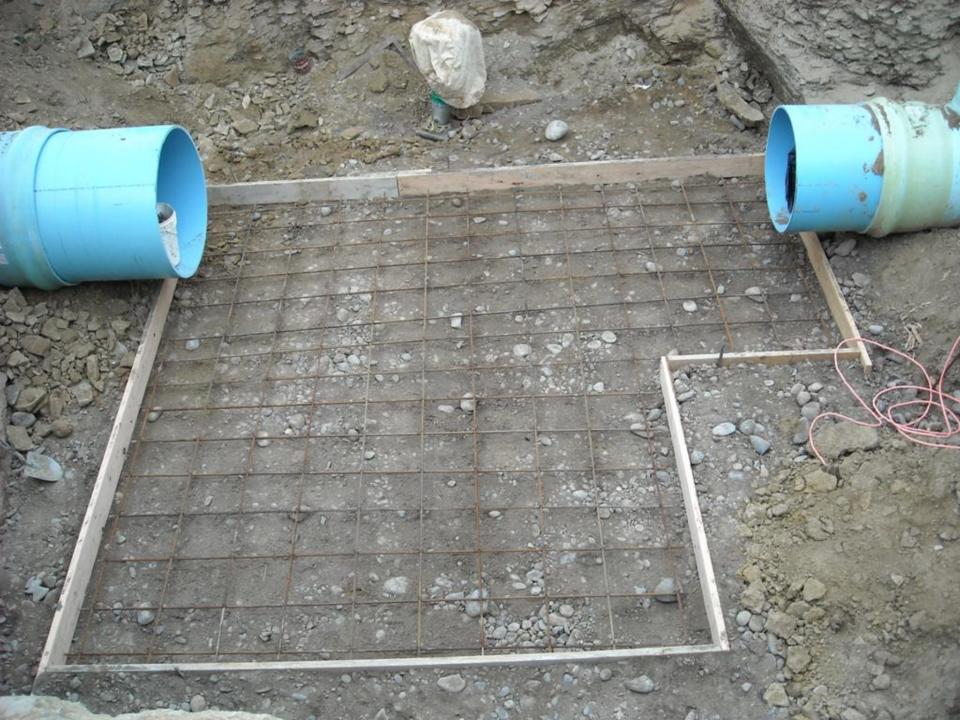

## MOVING FORWARD

Deaver Irrigation District

And

Wyoming Water Development Commission



## COMPLETED JOINT PROJECTS

## Deaver Polecat Flume





























## Frannie Polecat Flume















































## Deaver Siphon Flume













## D56-64













































## F114











## D56-1























## 196F

































## INPROGRESS



## 189F































# <u>APPROPRIATED</u> LATERALS



## ON THE HORIZON

Projects Deaver Irrigation District will be applying for funding for in 2014 for the 2015 construction season.

## 129F





### 129F

Approximate footage: 1500 feet

Preliminary pipe size: 18" & 15"

Preliminary boxes: 3

Acres Served: 250



Approximate footage: 11,580 feet

Preliminary pipe size: 21" & 18" & 15"

Preliminary boxes: 10

Acres Served: 380 acres



Approximate footage: 1370 feet

Preliminary pipe size: 15"

Preliminary boxes: 1

Acres Served: 100