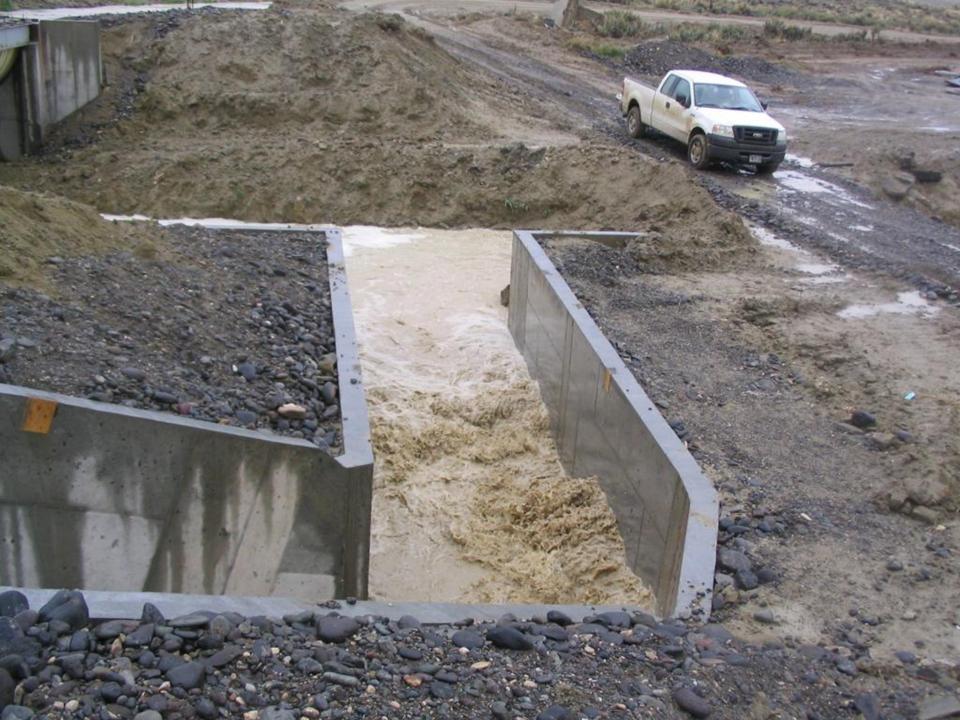

## MOVING FORWARD

Deaver Irrigation District

And

Wyoming Water Development Commission



## COMPLETED JOINT PROJECTS

## Deaver Polecat Flume





























## Frannie Polecat Flume















































## Deaver Siphon Flume













## D56-64













































## F114











## D56-1























## 196F

































## INPROGRESS



## 189F































# <u>APPROPRIATED</u> LATERALS



## ON THE HORIZON

Projects Deaver Irrigation District will be applying for funding for in 2014 for the 2015 construction season.

## 129F





### 129F

Approximate footage: 1500 feet

Preliminary pipe size: 18" & 15"

Preliminary boxes: 3

Acres Served: 250



Approximate footage: 11,580 feet

Preliminary pipe size: 21" & 18" & 15"

Preliminary boxes: 10

Acres Served: 380 acres



Approximate footage: 1370 feet

Preliminary pipe size: 15"

Preliminary boxes: 1

Acres Served: 100