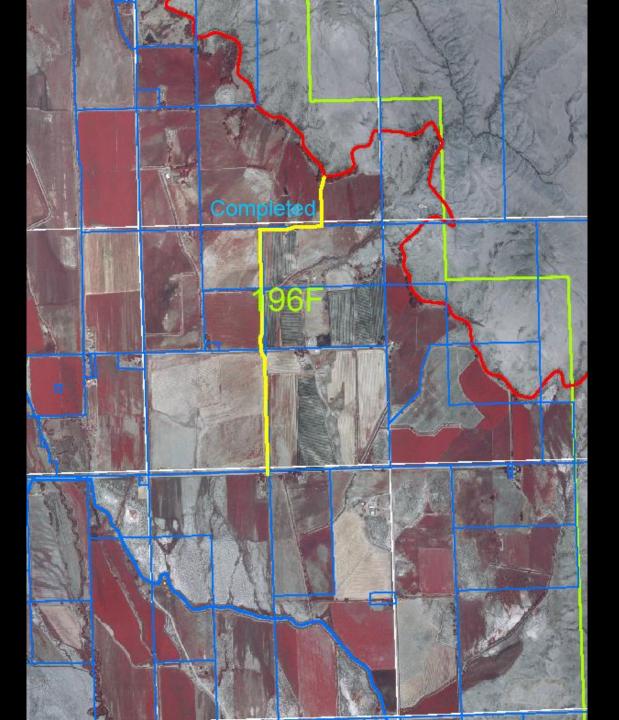

## MOVING FORWARD

Deaver Irrigation District

And

Wyoming Water Development Commission



## COMPLETED JOINT PROJECTS

## Deaver Polecat Flume





























## Frannie Polecat Flume















































## Deaver Siphon Flume













## D56-64













































## F114











## D56-1























## 196F

































## INPROGRESS



## 189F































# <u>APPROPRIATED</u> LATERALS



## ON THE HORIZON

Projects Deaver Irrigation District will be applying for funding for in 2014 for the 2015 construction season.

## 129F





### 129F

Approximate footage: 1500 feet

Preliminary pipe size: 18" & 15"

Preliminary boxes: 3

Acres Served: 250



Approximate footage: 11,580 feet

Preliminary pipe size: 21" & 18" & 15"

Preliminary boxes: 10

Acres Served: 380 acres



Approximate footage: 1370 feet

Preliminary pipe size: 15"

Preliminary boxes: 1

Acres Served: 100