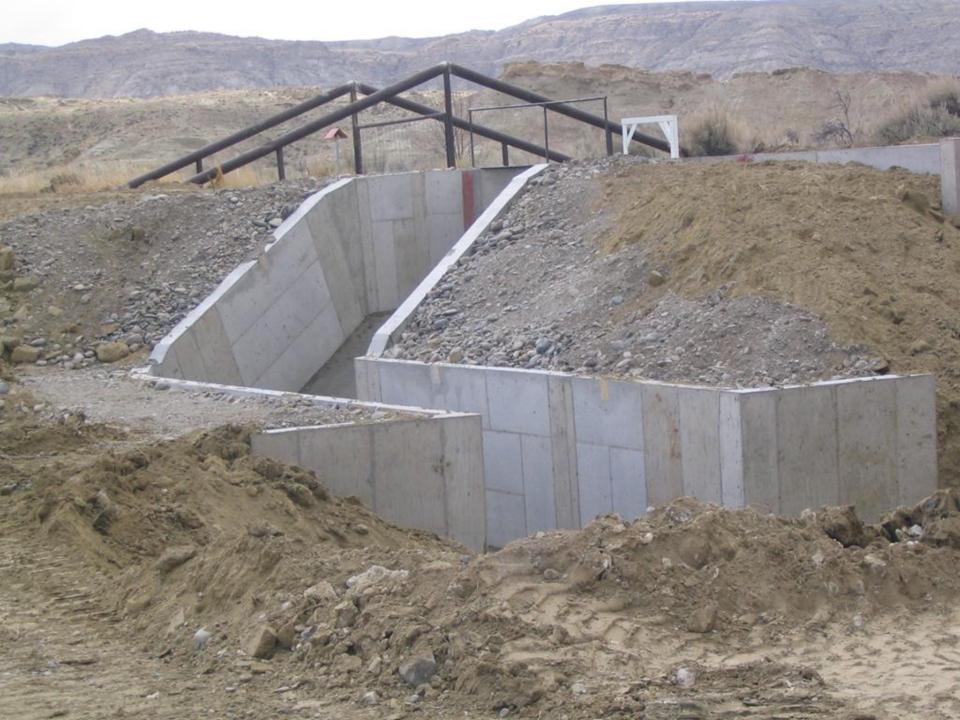

## MOVING FORWARD

Deaver Irrigation District

And

Wyoming Water Development Commission



## COMPLETED JOINT PROJECTS

## Deaver Polecat Flume





























## Frannie Polecat Flume















































## Deaver Siphon Flume













## D56-64













































## F114











## D56-1























## 196F

































## INPROGRESS



## 189F































# <u>APPROPRIATED</u> LATERALS



## ON THE HORIZON

Projects Deaver Irrigation District will be applying for funding for in 2014 for the 2015 construction season.

## 129F





### 129F

Approximate footage: 1500 feet

Preliminary pipe size: 18" & 15"

Preliminary boxes: 3

Acres Served: 250



Approximate footage: 11,580 feet

Preliminary pipe size: 21" & 18" & 15"

Preliminary boxes: 10

Acres Served: 380 acres



Approximate footage: 1370 feet

Preliminary pipe size: 15"

Preliminary boxes: 1

Acres Served: 100