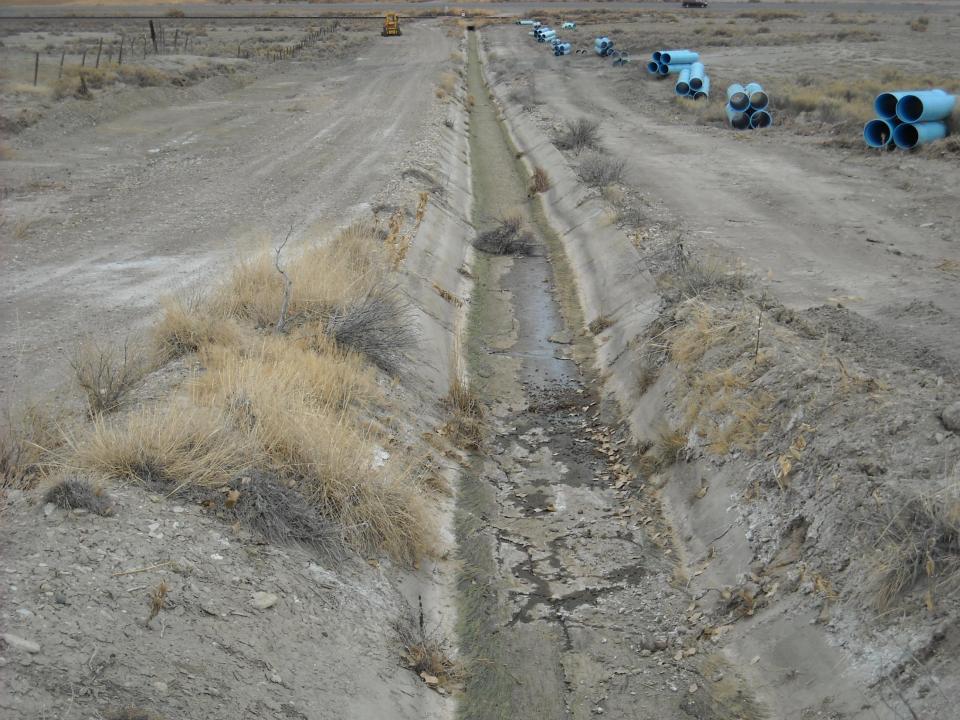

## MOVING FORWARD

Deaver Irrigation District

And

Wyoming Water Development Commission



## COMPLETED JOINT PROJECTS

## Deaver Polecat Flume





























## Frannie Polecat Flume















































## Deaver Siphon Flume













## D56-64













































## F114











## D56-1























## 196F

































## INPROGRESS



## 189F































# <u>APPROPRIATED</u> LATERALS



## ON THE HORIZON

Projects Deaver Irrigation District will be applying for funding for in 2014 for the 2015 construction season.

## 129F





### 129F

Approximate footage: 1500 feet

Preliminary pipe size: 18" & 15"

Preliminary boxes: 3

Acres Served: 250



Approximate footage: 11,580 feet

Preliminary pipe size: 21" & 18" & 15"

Preliminary boxes: 10

Acres Served: 380 acres



Approximate footage: 1370 feet

Preliminary pipe size: 15"

Preliminary boxes: 1

Acres Served: 100