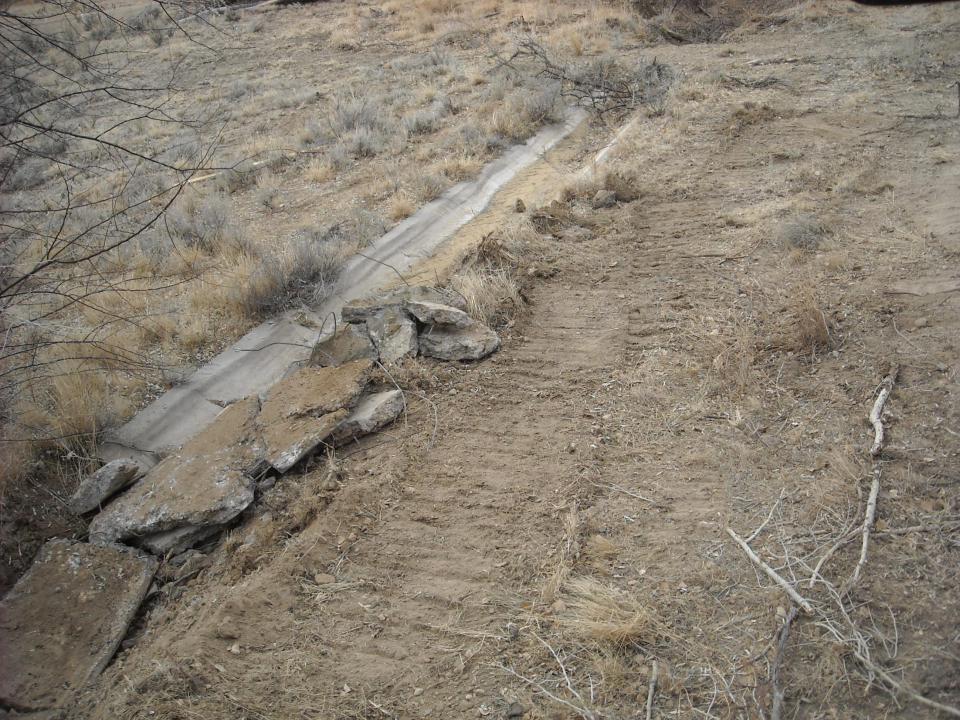

## MOVING FORWARD

Deaver Irrigation District

And

Wyoming Water Development Commission



## COMPLETED JOINT PROJECTS

## Deaver Polecat Flume





























## Frannie Polecat Flume















































## Deaver Siphon Flume













## D56-64













































## F114











## D56-1























## 196F

































## INPROGRESS



## 189F































# <u>APPROPRIATED</u> LATERALS



## ON THE HORIZON

Projects Deaver Irrigation District will be applying for funding for in 2014 for the 2015 construction season.

## 129F





### 129F

Approximate footage: 1500 feet

Preliminary pipe size: 18" & 15"

Preliminary boxes: 3

Acres Served: 250



Approximate footage: 11,580 feet

Preliminary pipe size: 21" & 18" & 15"

Preliminary boxes: 10

Acres Served: 380 acres



Approximate footage: 1370 feet

Preliminary pipe size: 15"

Preliminary boxes: 1

Acres Served: 100