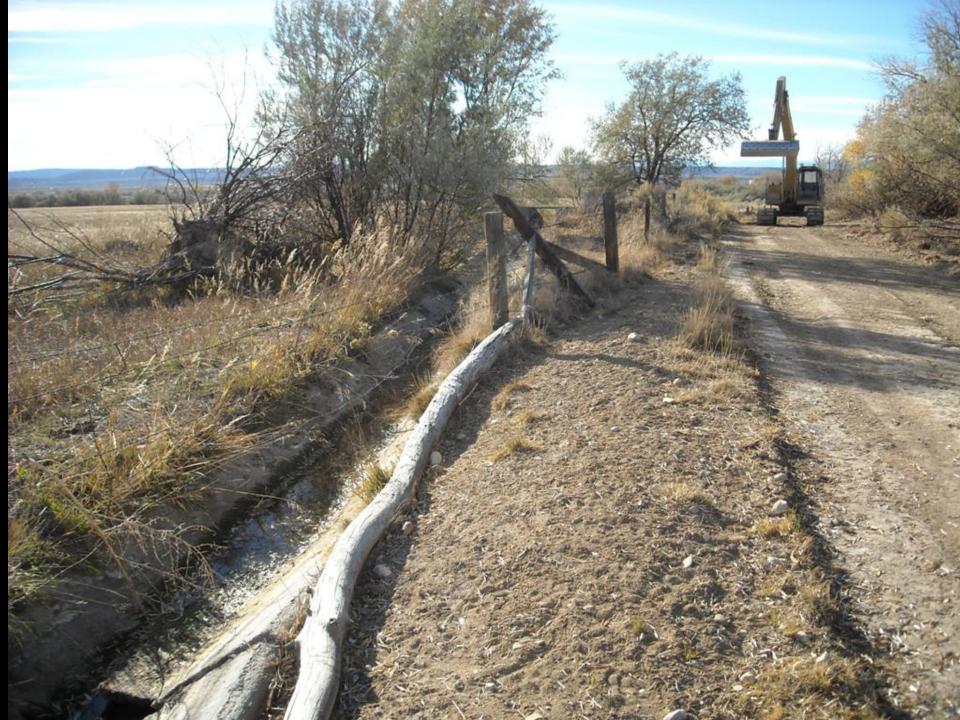

## MOVING FORWARD

Deaver Irrigation District

And

Wyoming Water Development Commission



## COMPLETED JOINT PROJECTS

## Deaver Polecat Flume





























## Frannie Polecat Flume















































## Deaver Siphon Flume













## D56-64













































## F114











## D56-1























## 196F

































## INPROGRESS



## 189F































# <u>APPROPRIATED</u> LATERALS



## ON THE HORIZON

Projects Deaver Irrigation District will be applying for funding for in 2014 for the 2015 construction season.

## 129F





### 129F

Approximate footage: 1500 feet

Preliminary pipe size: 18" & 15"

Preliminary boxes: 3

Acres Served: 250



Approximate footage: 11,580 feet

Preliminary pipe size: 21" & 18" & 15"

Preliminary boxes: 10

Acres Served: 380 acres



Approximate footage: 1370 feet

Preliminary pipe size: 15"

Preliminary boxes: 1

Acres Served: 100