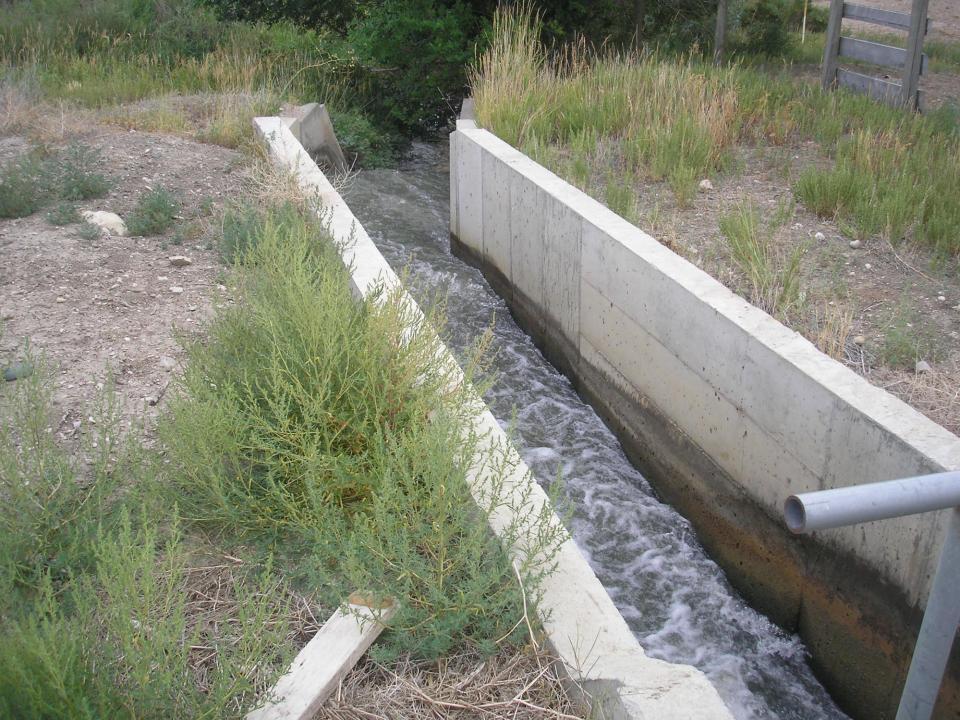

## MOVING FORWARD

Deaver Irrigation District

And

Wyoming Water Development Commission



## COMPLETED JOINT PROJECTS

## Deaver Polecat Flume





























## Frannie Polecat Flume















































## Deaver Siphon Flume













## D56-64













































## F114











## D56-1























## 196F

































## INPROGRESS



## 189F































# <u>APPROPRIATED</u> LATERALS



## ON THE HORIZON

Projects Deaver Irrigation District will be applying for funding for in 2014 for the 2015 construction season.

## 129F





### 129F

Approximate footage: 1500 feet

Preliminary pipe size: 18" & 15"

Preliminary boxes: 3

Acres Served: 250



Approximate footage: 11,580 feet

Preliminary pipe size: 21" & 18" & 15"

Preliminary boxes: 10

Acres Served: 380 acres



Approximate footage: 1370 feet

Preliminary pipe size: 15"

Preliminary boxes: 1

Acres Served: 100