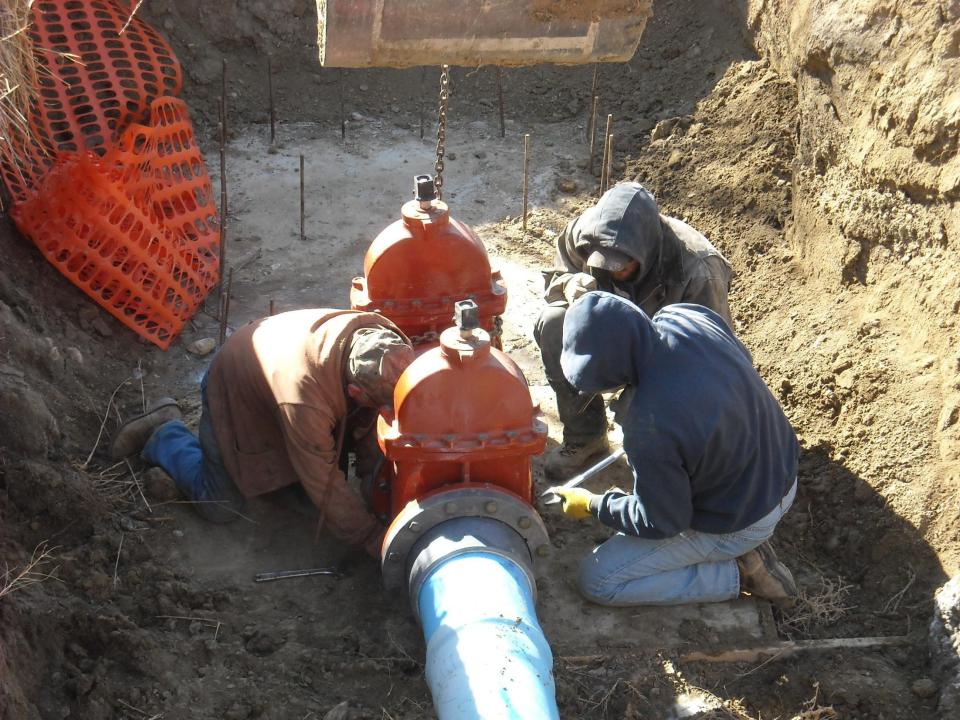

## MOVING FORWARD

Deaver Irrigation District

And

Wyoming Water Development Commission



## COMPLETED JOINT PROJECTS

## Deaver Polecat Flume





























## Frannie Polecat Flume















































## Deaver Siphon Flume













## D56-64













































## F114











## D56-1























## 196F

































## INPROGRESS



## 189F































# <u>APPROPRIATED</u> LATERALS



## ON THE HORIZON

Projects Deaver Irrigation District will be applying for funding for in 2014 for the 2015 construction season.

## 129F





### 129F

Approximate footage: 1500 feet

Preliminary pipe size: 18" & 15"

Preliminary boxes: 3

Acres Served: 250



Approximate footage: 11,580 feet

Preliminary pipe size: 21" & 18" & 15"

Preliminary boxes: 10

Acres Served: 380 acres



Approximate footage: 1370 feet

Preliminary pipe size: 15"

Preliminary boxes: 1

Acres Served: 100