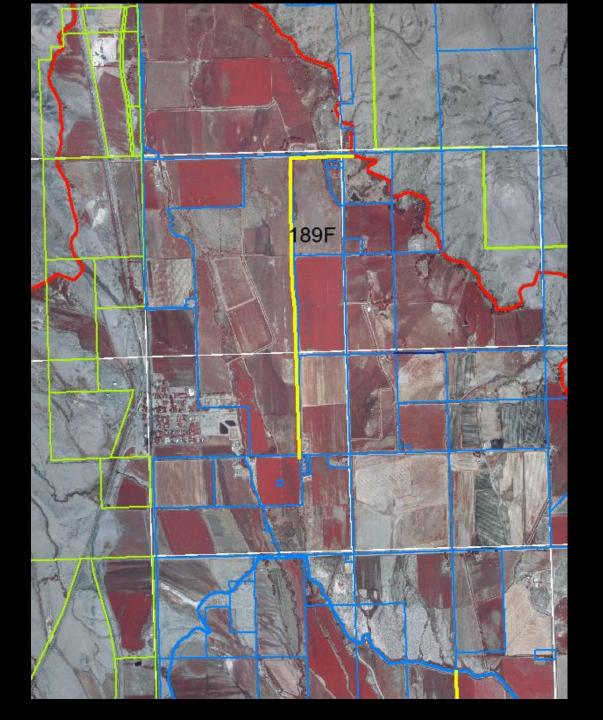

## MOVING FORWARD

Deaver Irrigation District

And

Wyoming Water Development Commission



## COMPLETED JOINT PROJECTS

## Deaver Polecat Flume





























## Frannie Polecat Flume















































## Deaver Siphon Flume













## D56-64













































## F114











## D56-1























## 196F

































## INPROGRESS



## 189F































# <u>APPROPRIATED</u> LATERALS



## ON THE HORIZON

Projects Deaver Irrigation District will be applying for funding for in 2014 for the 2015 construction season.

## 129F





### 129F

Approximate footage: 1500 feet

Preliminary pipe size: 18" & 15"

Preliminary boxes: 3

Acres Served: 250



Approximate footage: 11,580 feet

Preliminary pipe size: 21" & 18" & 15"

Preliminary boxes: 10

Acres Served: 380 acres



Approximate footage: 1370 feet

Preliminary pipe size: 15"

Preliminary boxes: 1

Acres Served: 100