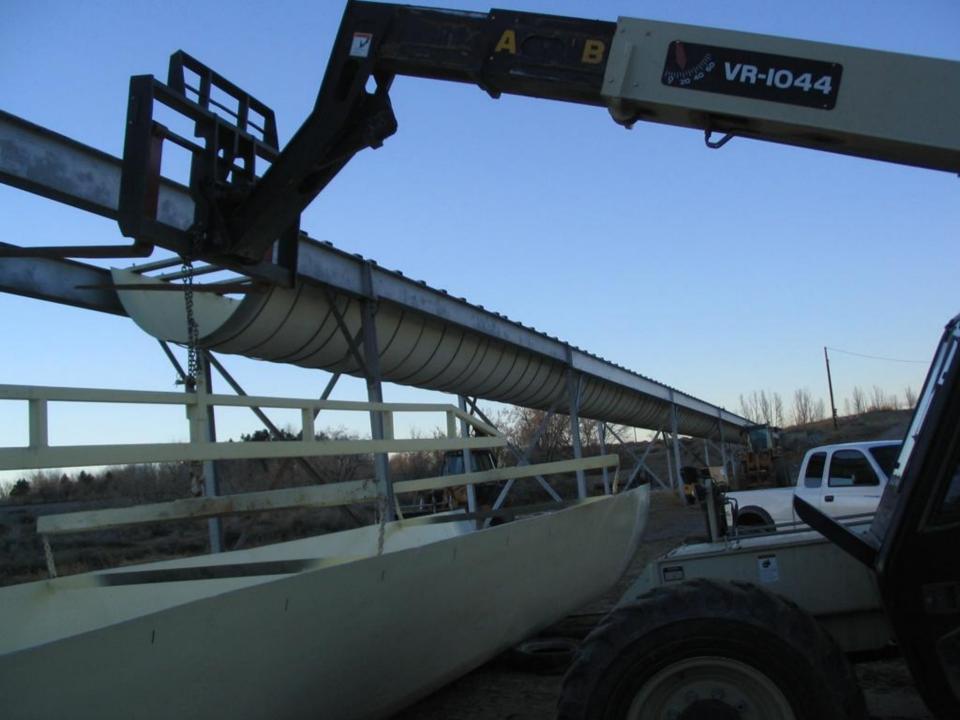

## MOVING FORWARD

Deaver Irrigation District

And

Wyoming Water Development Commission



## COMPLETED JOINT PROJECTS

## Deaver Polecat Flume





























## Frannie Polecat Flume















































## Deaver Siphon Flume













## D56-64













































## F114











## D56-1























## 196F

































## INPROGRESS



## 189F































# <u>APPROPRIATED</u> LATERALS



## ON THE HORIZON

Projects Deaver Irrigation District will be applying for funding for in 2014 for the 2015 construction season.

## 129F





### 129F

Approximate footage: 1500 feet

Preliminary pipe size: 18" & 15"

Preliminary boxes: 3

Acres Served: 250



Approximate footage: 11,580 feet

Preliminary pipe size: 21" & 18" & 15"

Preliminary boxes: 10

Acres Served: 380 acres



Approximate footage: 1370 feet

Preliminary pipe s