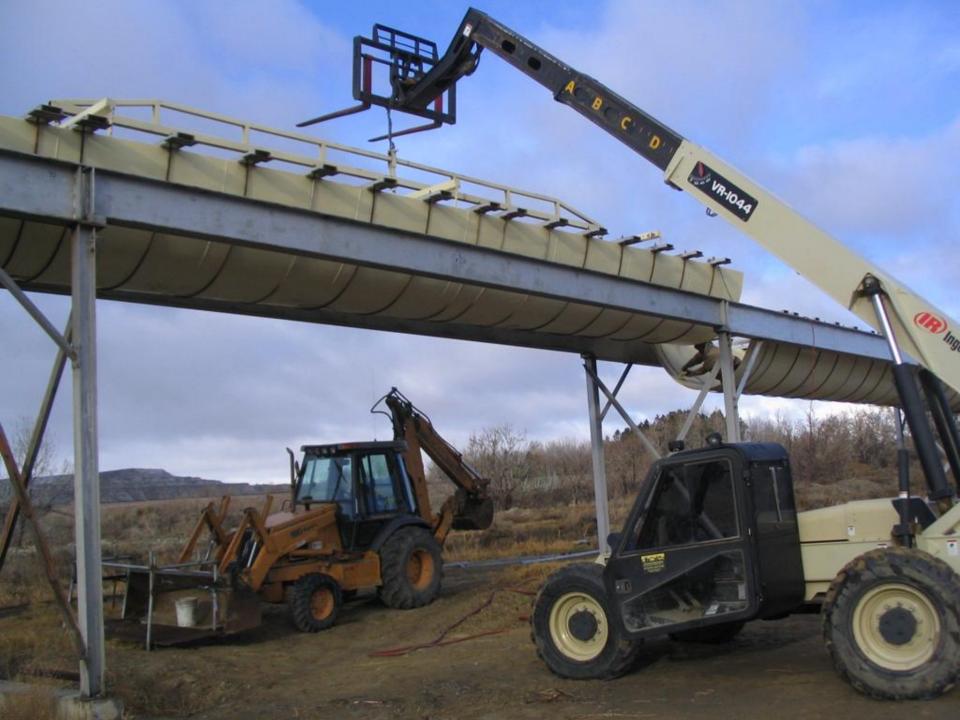

## MOVING FORWARD

Deaver Irrigation District

And

Wyoming Water Development Commission



## COMPLETED JOINT PROJECTS

## Deaver Polecat Flume





























## Frannie Polecat Flume















































## Deaver Siphon Flume













## D56-64













































## F114











## D56-1























## 196F

































## INPROGRESS



## 189F































# <u>APPROPRIATED</u> LATERALS



## ON THE HORIZON

Projects Deaver Irrigation District will be applying for funding for in 2014 for the 2015 construction season.

## 129F





### 129F

Approximate footage: 1500 feet

Preliminary pipe size: 18" & 15"

Preliminary boxes: 3

Acres Served: 250



Approximate footage: 11,580 feet

Preliminary pipe size: 21" & 18" & 15"

Preliminary boxes: 10

Acres Served: 380 acres



Approximate footage: 1370 feet

Preliminary pipe siz