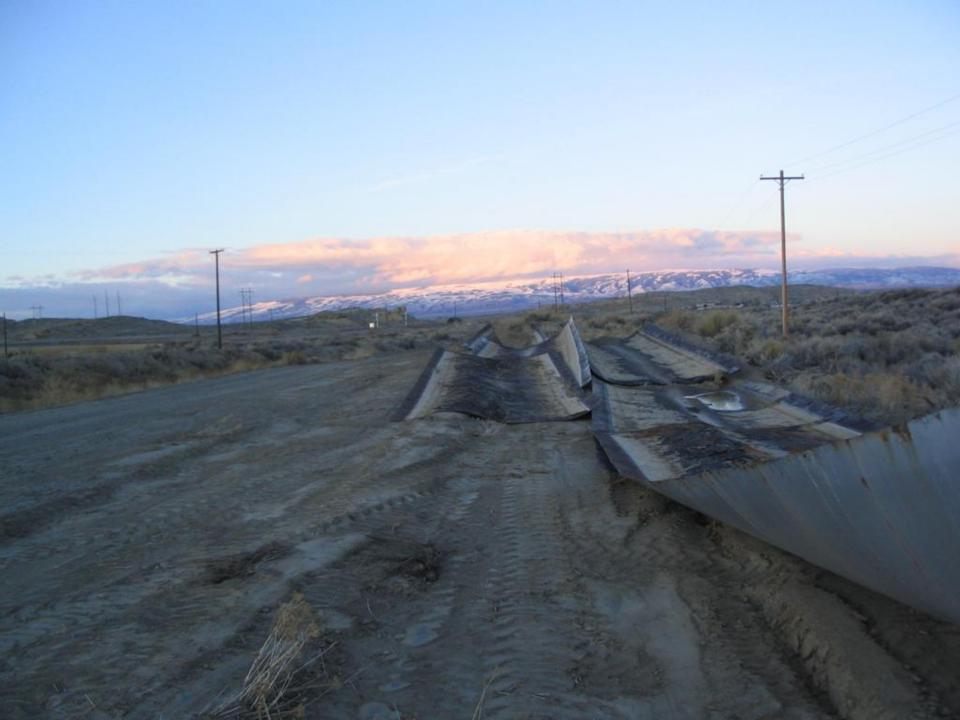

## MOVING FORWARD

Deaver Irrigation District

And

Wyoming Water Development Commission



## COMPLETED JOINT PROJECTS

## Deaver Polecat Flume





























## Frannie Polecat Flume















































## Deaver Siphon Flume













## D56-64













































## F114











## D56-1























## 196F

































## INPROGRESS



## 189F































# <u>APPROPRIATED</u> LATERALS



## ON THE HORIZON

Projects Deaver Irrigation District will be applying for funding for in 2014 for the 2015 construction season.

## 129F





### 129F

Approximate footage: 1500 feet

Preliminary pipe size: 18" & 15"

Preliminary boxes: 3

Acres Served: 250



Approximate footage: 11,580 feet

Preliminary pipe size: 21" & 18" & 15"

Preliminary boxes: 10

Acres Served: 380 acres



Approximate footage: 1370 feet

Preliminary