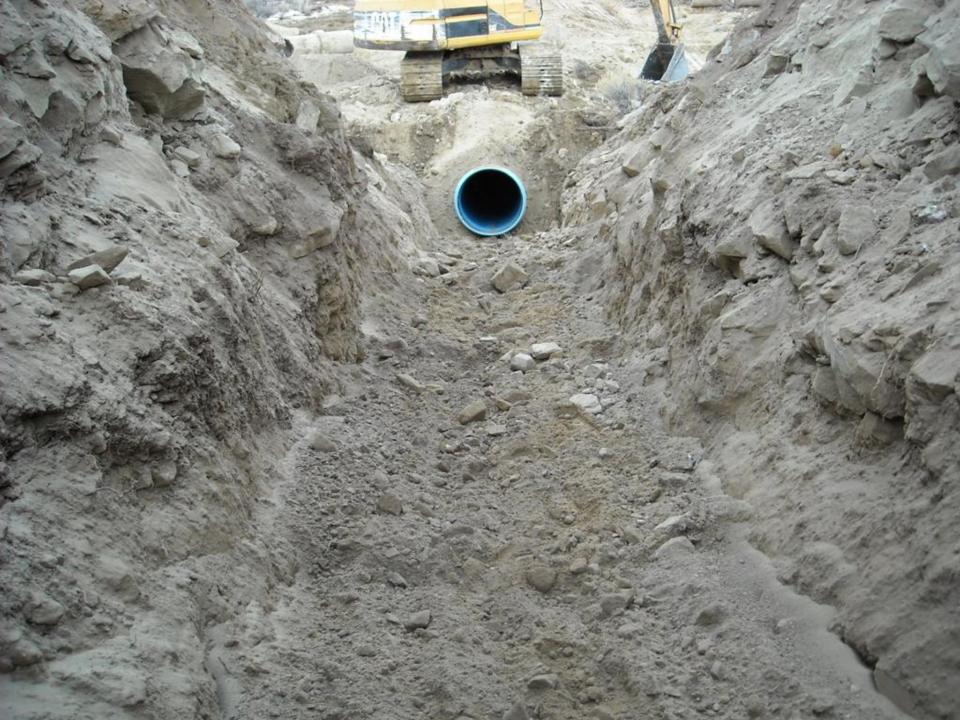

## MOVING FORWARD

Deaver Irrigation District

And

Wyoming Water Development Commission



## COMPLETED JOINT PROJECTS

## Deaver Polecat Flume





























## Frannie Polecat Flume















































## Deaver Siphon Flume













## D56-64













































## F114











## D56-1























## 196F

































## INPROGRESS



## 189F































# <u>APPROPRIATED</u> LATERALS



## ON THE HORIZON

Projects Deaver Irrigation District will be applying for funding for in 2014 for the 2015 construction season.

## 129F





### 129F

Approximate footage: 1500 feet

Preliminary pipe size: 18" & 15"

Preliminary boxes: 3

Acres Served: 250



Approximate footage: 11,580 feet

Preliminary pipe size: 21" & 18" & 15"

Preliminary boxes: 10

Acres Served: 380 acres



Approximate footage: 1370 feet

Preliminary pipe size: 15"

Preliminary boxes: 1

Acres Served: 100