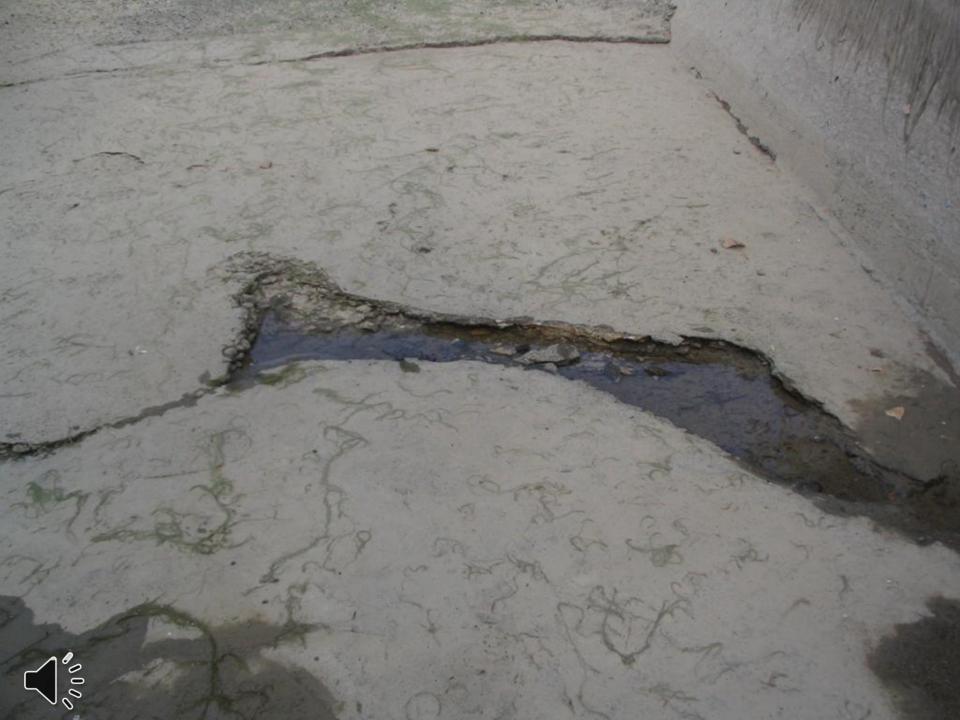

## MOVING FORWARD

Deaver Irrigation District

And

Wyoming Water Development Commission



## COMPLETED JOINT PROJECTS

## Deaver Polecat Flume





























## Frannie Polecat Flume















































## Deaver Siphon Flume













## D56-64













































## F114











## D56-1























## 196F

































## INPROGRESS



## 189F































# <u>APPROPRIATED</u> LATERALS



## ON THE HORIZON

Projects Deaver Irrigation District will be applying for funding for in 2014 for the 2015 construction season.

## 129F





### 129F

Approximate footage: 1500 feet

Preliminary pipe size: 18" & 15"

Preliminary boxes: 3

Acres Served: 250



Approximate footage: 11,580 feet

Preliminary pipe size: 21" & 18" & 15"

Preliminary boxes: 10

Acres Served: 380 acres



Approximate footage: 1370 feet

Preliminary pipe size: 15"

Preliminary boxes: 1

Acres Served: 100