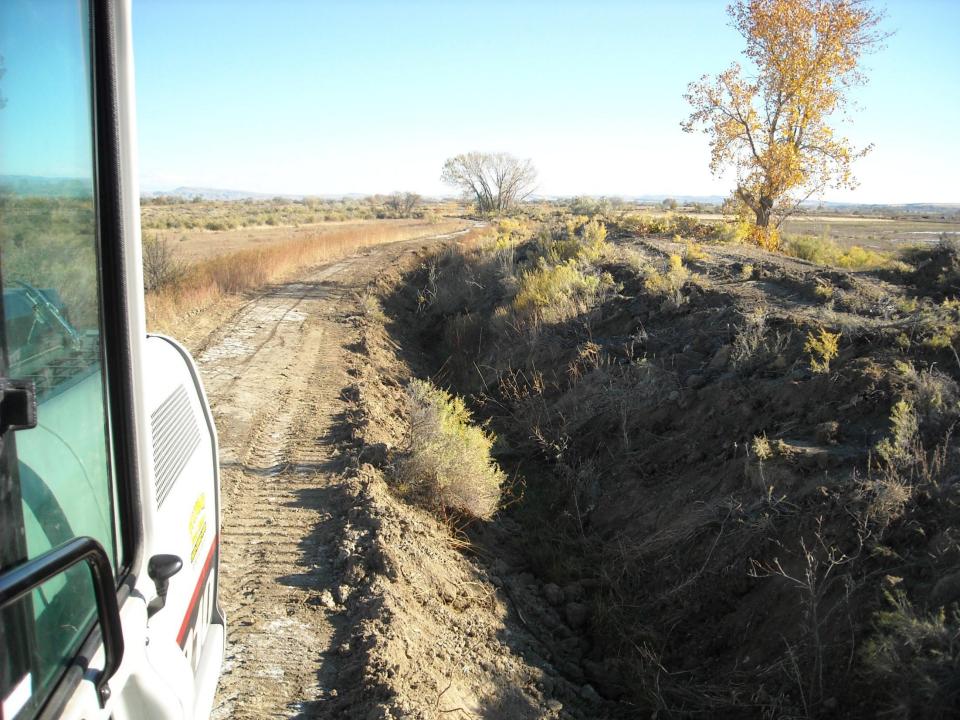

## MOVING FORWARD

Deaver Irrigation District

And

Wyoming Water Development Commission



## COMPLETED JOINT PROJECTS

## Deaver Polecat Flume





























## Frannie Polecat Flume















































## Deaver Siphon Flume













## D56-64













































## F114











## D56-1























## 196F

































## INPROGRESS



## 189F































# <u>APPROPRIATED</u> LATERALS



## ON THE HORIZON

Projects Deaver Irrigation District will be applying for funding for in 2014 for the 2015 construction season.

## 129F





### 129F

Approximate footage: 1500 feet

Preliminary pipe size: 18" & 15"

Preliminary boxes: 3

Acres Served: 250



Approximate footage: 11,580 feet

Preliminary pipe size: 21" & 18" & 15"

Preliminary boxes: 10

Acres Served: 380 acres



Approximate footage: 1370 feet

Preliminary pipe size: 15"

Preliminary boxes: 1

Acres Served: 100