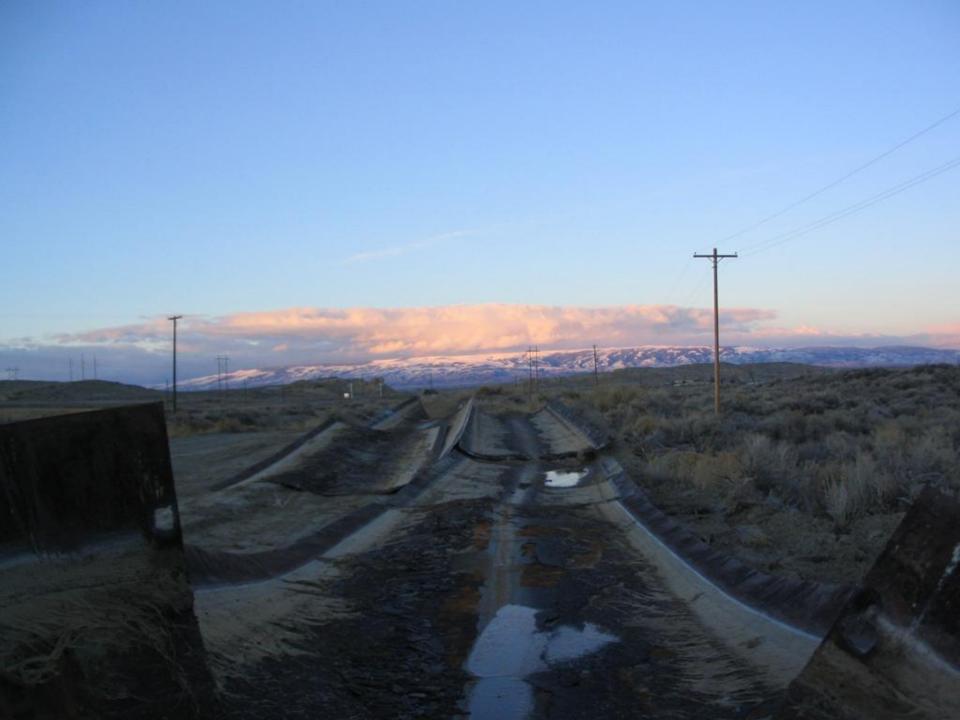

## MOVING FORWARD

Deaver Irrigation District

And

Wyoming Water Development Commission



## COMPLETED JOINT PROJECTS

## Deaver Polecat Flume





























## Frannie Polecat Flume















































## Deaver Siphon Flume













## D56-64













































## F114











## D56-1























## 196F

































## INPROGRESS



## 189F































# <u>APPROPRIATED</u> LATERALS



## ON THE HORIZON

Projects Deaver Irrigation District will be applying for funding for in 2014 for the 2015 construction season.

## 129F





### 129F

Approximate footage: 1500 feet

Preliminary pipe size: 18" & 15"

Preliminary boxes: 3

Acres Served: 250



Approximate footage: 11,580 feet

Preliminary pipe size: 21" & 18" & 15"

Preliminary boxes: 10

Acres Served: 380 acres



Approximate footage: 1370 feet

Preliminary pi