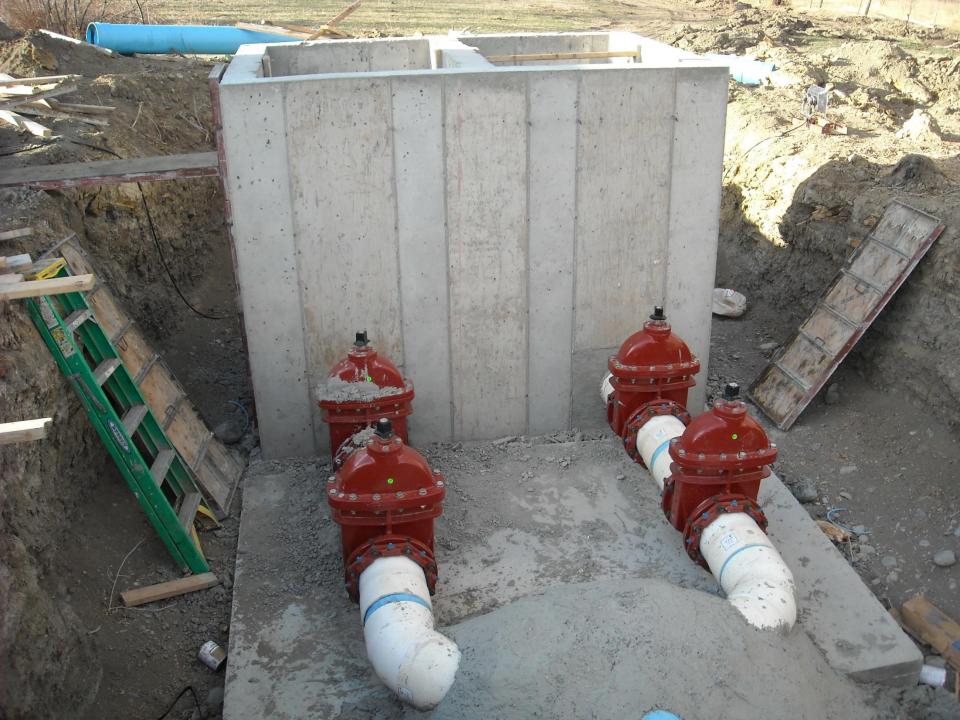

## MOVING FORWARD

Deaver Irrigation District

And

Wyoming Water Development Commission



## COMPLETED JOINT PROJECTS

## Deaver Polecat Flume





























## Frannie Polecat Flume















































## Deaver Siphon Flume













## D56-64













































## F114











## D56-1























## 196F

































## INPROGRESS



## 189F































# <u>APPROPRIATED</u> LATERALS



## ON THE HORIZON

Projects Deaver Irrigation District will be applying for funding for in 2014 for the 2015 construction season.

## 129F





### 129F

Approximate footage: 1500 feet

Preliminary pipe size: 18" & 15"

Preliminary boxes: 3

Acres Served: 250



Approximate footage: 11,580 feet

Preliminary pipe size: 21" & 18" & 15"

Preliminary boxes: 10

Acres Served: 380 acres



Approximate footage: 1370 feet

Preliminary pipe size: 15"

Preliminary boxes: 1

Acres Served: 100