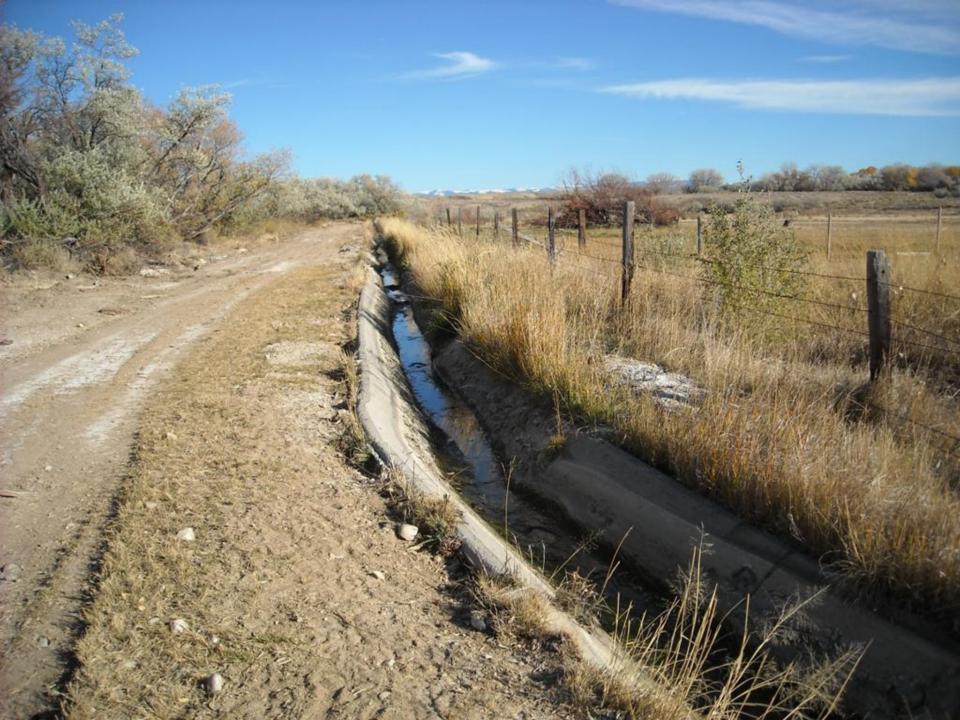

## MOVING FORWARD

Deaver Irrigation District

And

Wyoming Water Development Commission



## COMPLETED JOINT PROJECTS

## Deaver Polecat Flume





























## Frannie Polecat Flume















































## Deaver Siphon Flume













## D56-64













































## F114











## D56-1























## 196F

































## INPROGRESS



## 189F































# <u>APPROPRIATED</u> LATERALS



## ON THE HORIZON

Projects Deaver Irrigation District will be applying for funding for in 2014 for the 2015 construction season.

## 129F





### 129F

Approximate footage: 1500 feet

Preliminary pipe size: 18" & 15"

Preliminary boxes: 3

Acres Served: 250



Approximate footage: 11,580 feet

Preliminary pipe size: 21" & 18" & 15"

Preliminary boxes: 10

Acres Served: 380 acres



Approximate footage: 1370 feet

Preliminary pipe size: 15"

Preliminary boxes: 1

Acres Served: 100