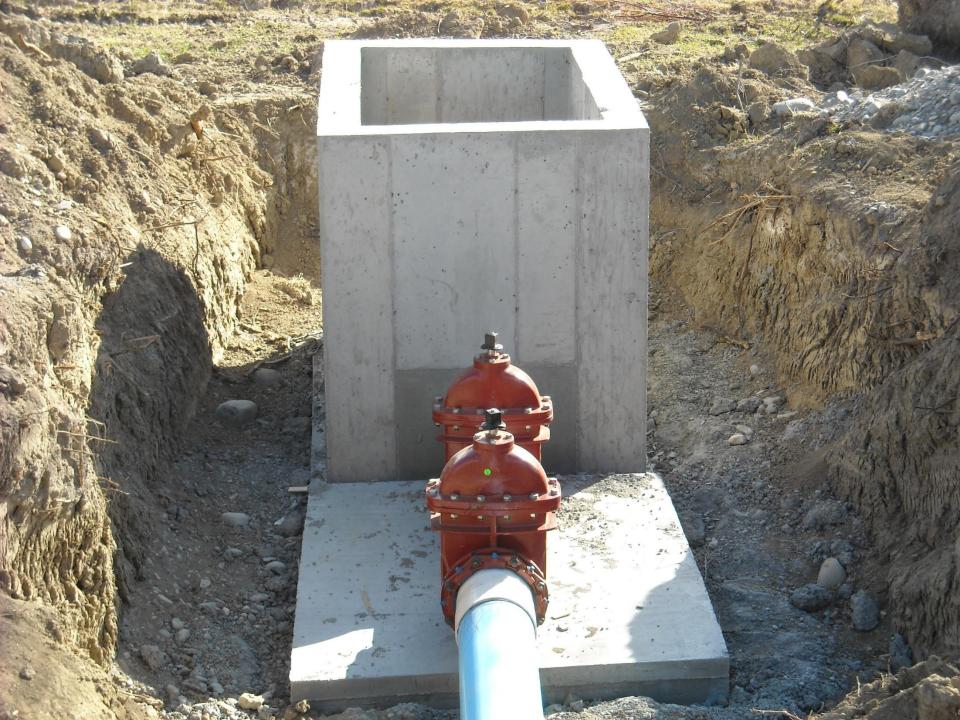

## MOVING FORWARD

Deaver Irrigation District

And

Wyoming Water Development Commission



## COMPLETED JOINT PROJECTS

## Deaver Polecat Flume





























## Frannie Polecat Flume















































## Deaver Siphon Flume













## D56-64













































## F114











## D56-1























## 196F

































## INPROGRESS



## 189F































# <u>APPROPRIATED</u> LATERALS



## ON THE HORIZON

Projects Deaver Irrigation District will be applying for funding for in 2014 for the 2015 construction season.

## 129F





### 129F

Approximate footage: 1500 feet

Preliminary pipe size: 18" & 15"

Preliminary boxes: 3

Acres Served: 250



Approximate footage: 11,580 feet

Preliminary pipe size: 21" & 18" & 15"

Preliminary boxes: 10

Acres Served: 380 acres



Approximate footage: 1370 feet

Preliminary pipe size: 15"

Preliminary boxes: 1

Acres Served: 100