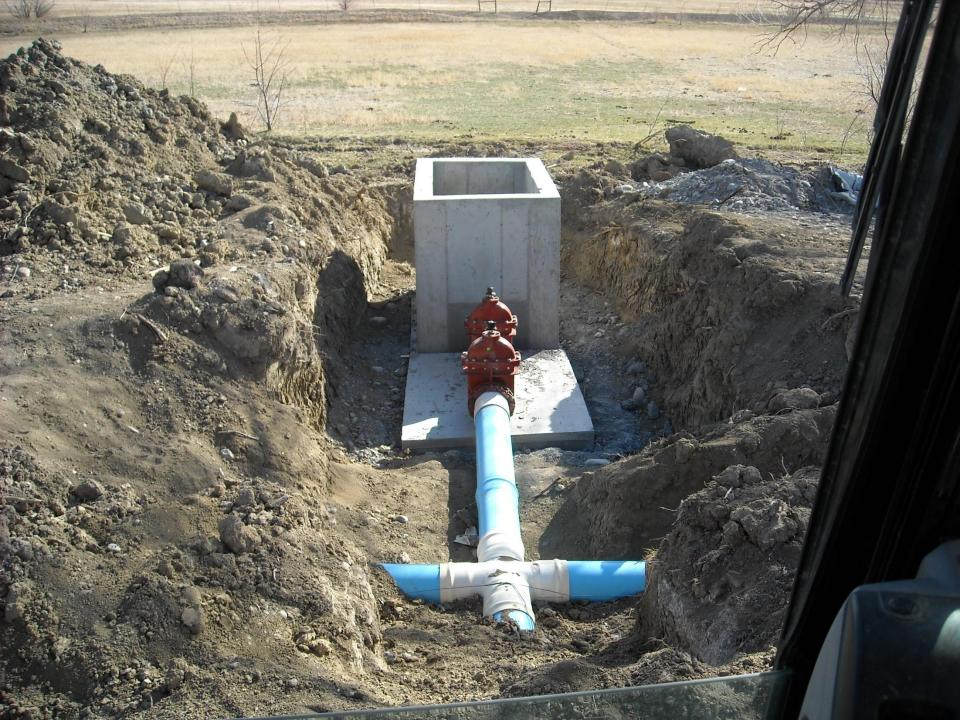

## MOVING FORWARD

Deaver Irrigation District

And

Wyoming Water Development Commission



## COMPLETED JOINT PROJECTS

## Deaver Polecat Flume





























## Frannie Polecat Flume















































## Deaver Siphon Flume













## D56-64













































## F114











## D56-1























## 196F

































## INPROGRESS



## 189F































# <u>APPROPRIATED</u> LATERALS



## ON THE HORIZON

Projects Deaver Irrigation District will be applying for funding for in 2014 for the 2015 construction season.

## 129F





### 129F

Approximate footage: 1500 feet

Preliminary pipe size: 18" & 15"

Preliminary boxes: 3

Acres Served: 250



Approximate footage: 11,580 feet

Preliminary pipe size: 21" & 18" & 15"

Preliminary boxes: 10

Acres Served: 380 acres



Approximate footage: 1370 feet

Preliminary pipe size: 15"

Preliminary boxes: 1

Acres Served: 100