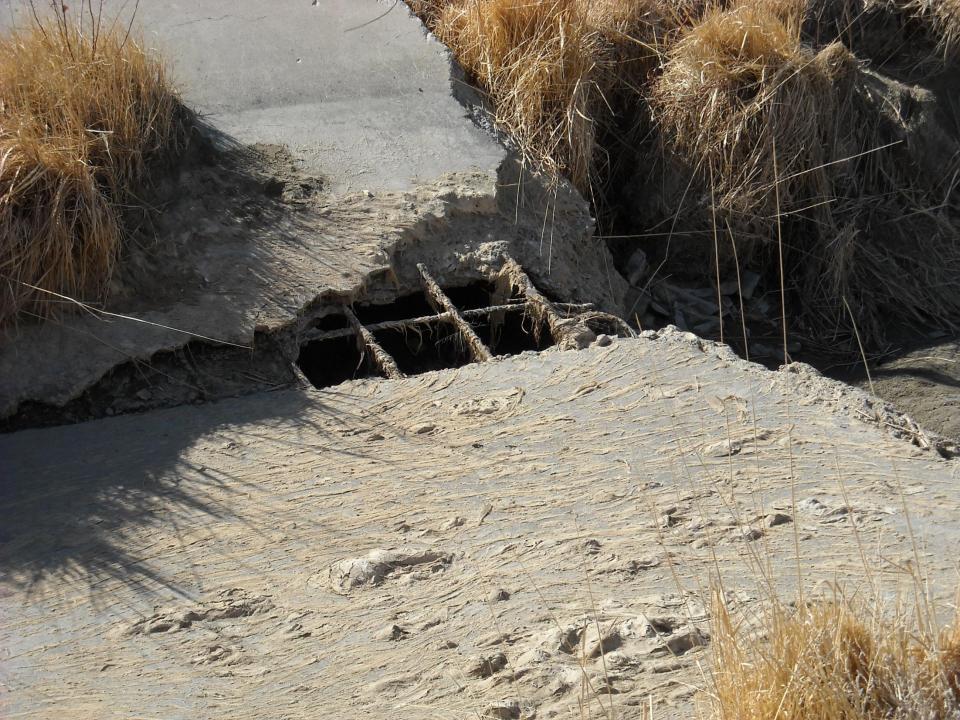

## MOVING FORWARD

Deaver Irrigation District

And

Wyoming Water Development Commission



## COMPLETED JOINT PROJECTS

## Deaver Polecat Flume





























## Frannie Polecat Flume















































## Deaver Siphon Flume













## D56-64













































## F114











## D56-1























## 196F

































## INPROGRESS



## 189F































# <u>APPROPRIATED</u> LATERALS



## ON THE HORIZON

Projects Deaver Irrigation District will be applying for funding for in 2014 for the 2015 construction season.

## 129F





### 129F

Approximate footage: 1500 feet

Preliminary pipe size: 18" & 15"

Preliminary boxes: 3

Acres Served: 250



Approximate footage: 11,580 feet

Preliminary pipe size: 21" & 18" & 15"

Preliminary boxes: 10

Acres Served: 380 acres



Approximate footage: 1370 feet

Preliminary pipe size: 15"

Preliminary boxes: 1

Acres Served: 100