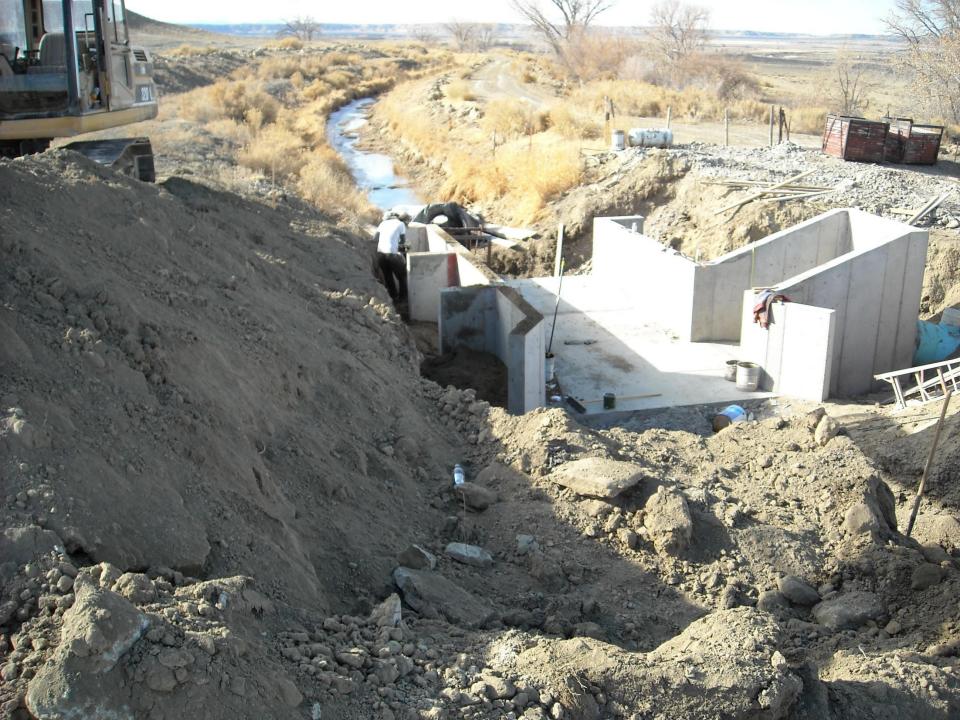

## MOVING FORWARD

Deaver Irrigation District

And

Wyoming Water Development Commission



## COMPLETED JOINT PROJECTS

## Deaver Polecat Flume





























## Frannie Polecat Flume















































## Deaver Siphon Flume













## D56-64













































## F114











## D56-1























## 196F

































## INPROGRESS



## 189F































# <u>APPROPRIATED</u> LATERALS



## ON THE HORIZON

Projects Deaver Irrigation District will be applying for funding for in 2014 for the 2015 construction season.

## 129F





### 129F

Approximate footage: 1500 feet

Preliminary pipe size: 18" & 15"

Preliminary boxes: 3

Acres Served: 250



Approximate footage: 11,580 feet

Preliminary pipe size: 21" & 18" & 15"

Preliminary boxes: 10

Acres Served: 380 acres



Approximate footage: 1370 feet

Preliminary pipe size: 15"

Preliminary boxes: 1

Acres Served: 100