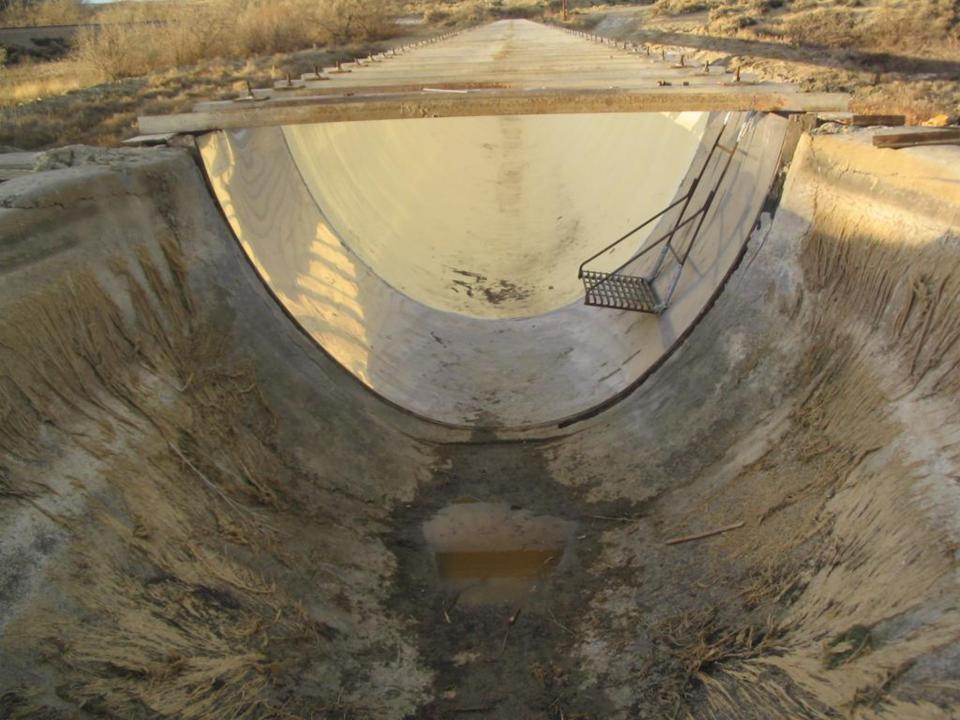

## MOVING FORWARD

Deaver Irrigation District

And

Wyoming Water Development Commission



## COMPLETED JOINT PROJECTS

## Deaver Polecat Flume





























## Frannie Polecat Flume















































## Deaver Siphon Flume













## D56-64













































## F114











## D56-1























## 196F

































## INPROGRESS



## 189F































# <u>APPROPRIATED</u> LATERALS



## ON THE HORIZON

Projects Deaver Irrigation District will be applying for funding for in 2014 for the 2015 construction season.

## 129F





### 129F

Approximate footage: 1500 feet

Preliminary pipe size: 18" & 15"

Preliminary boxes: 3

Acres Served: 250



Approximate footage: 11,580 feet

Preliminary pipe size: 21" & 18" & 15"

Preliminary boxes: 10

Acres Served: 380 acres



Approximate footage: 1370 feet

Preliminary pipe size: 15"