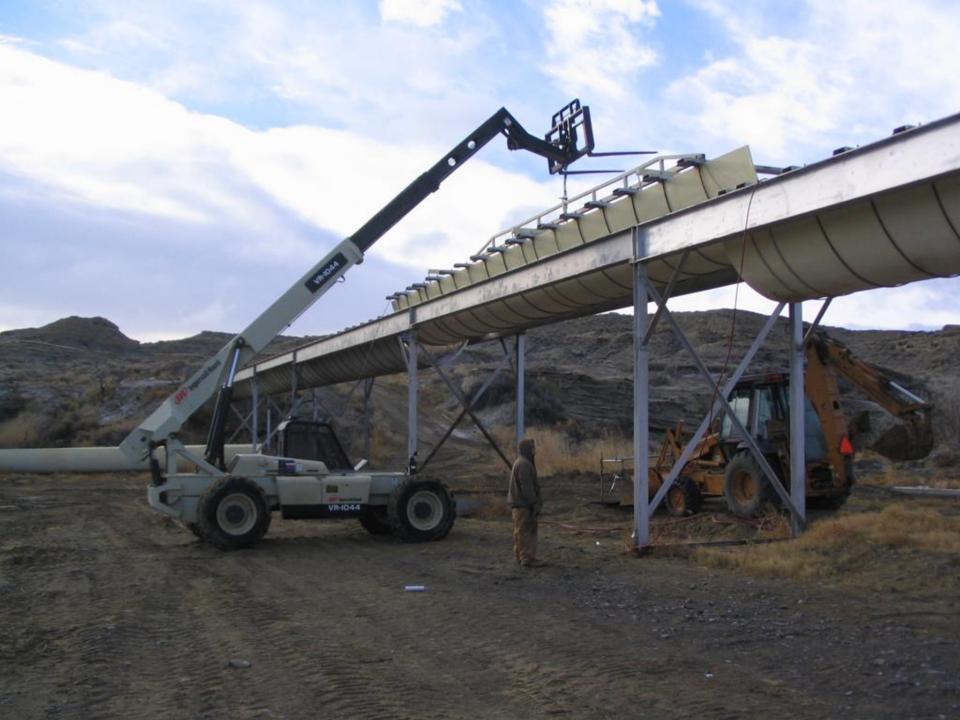

## MOVING FORWARD

Deaver Irrigation District

And

Wyoming Water Development Commission



## COMPLETED JOINT PROJECTS

## Deaver Polecat Flume





























## Frannie Polecat Flume















































## Deaver Siphon Flume













## D56-64













































## F114











## D56-1























## 196F

































## INPROGRESS



## 189F































# <u>APPROPRIATED</u> LATERALS



## ON THE HORIZON

Projects Deaver Irrigation District will be applying for funding for in 2014 for the 2015 construction season.

## 129F





### 129F

Approximate footage: 1500 feet

Preliminary pipe size: 18" & 15"

Preliminary boxes: 3

Acres Served: 250



Approximate footage: 11,580 feet

Preliminary pipe size: 21" & 18" & 15"

Preliminary boxes: 10

Acres Served: 380 acres



Approximate footage: 1370 feet

Preliminary pipe size: 1