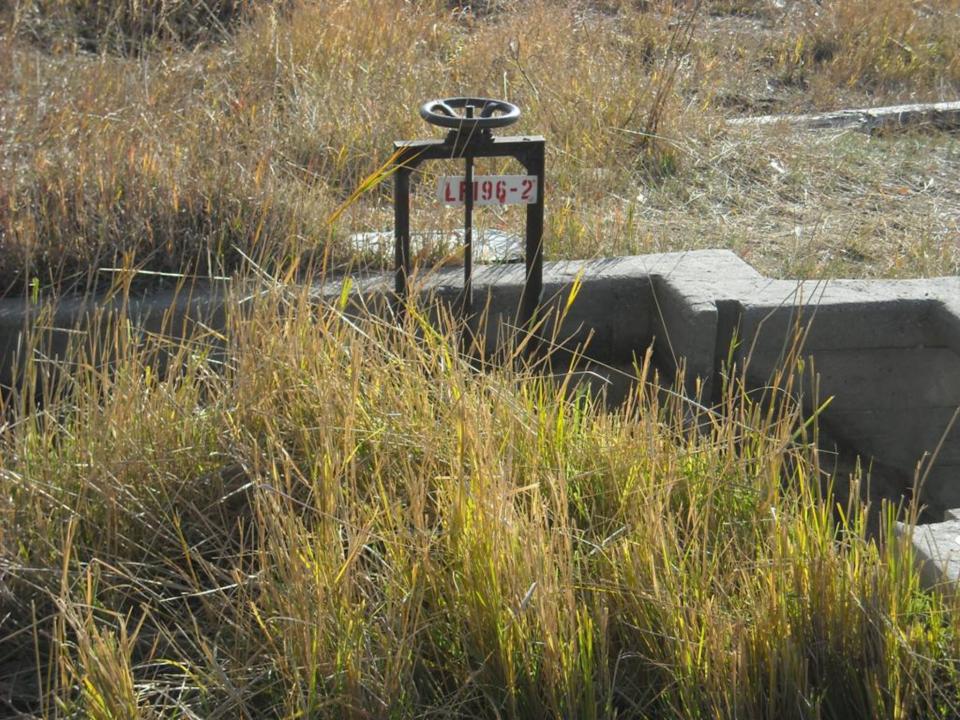

## MOVING FORWARD

Deaver Irrigation District

And

Wyoming Water Development Commission



## COMPLETED JOINT PROJECTS

## Deaver Polecat Flume





























## Frannie Polecat Flume















































## Deaver Siphon Flume













## D56-64













































## F114











## D56-1























## 196F

































## INPROGRESS



## 189F































# <u>APPROPRIATED</u> LATERALS



## ON THE HORIZON

Projects Deaver Irrigation District will be applying for funding for in 2014 for the 2015 construction season.

## 129F





### 129F

Approximate footage: 1500 feet

Preliminary pipe size: 18" & 15"

Preliminary boxes: 3

Acres Served: 250



Approximate footage: 11,580 feet

Preliminary pipe size: 21" & 18" & 15"

Preliminary boxes: 10

Acres Served: 380 acres



Approximate footage: 1370 feet

Preliminary pipe size: 15"

Preliminary boxes: 1

Acres Served: 100