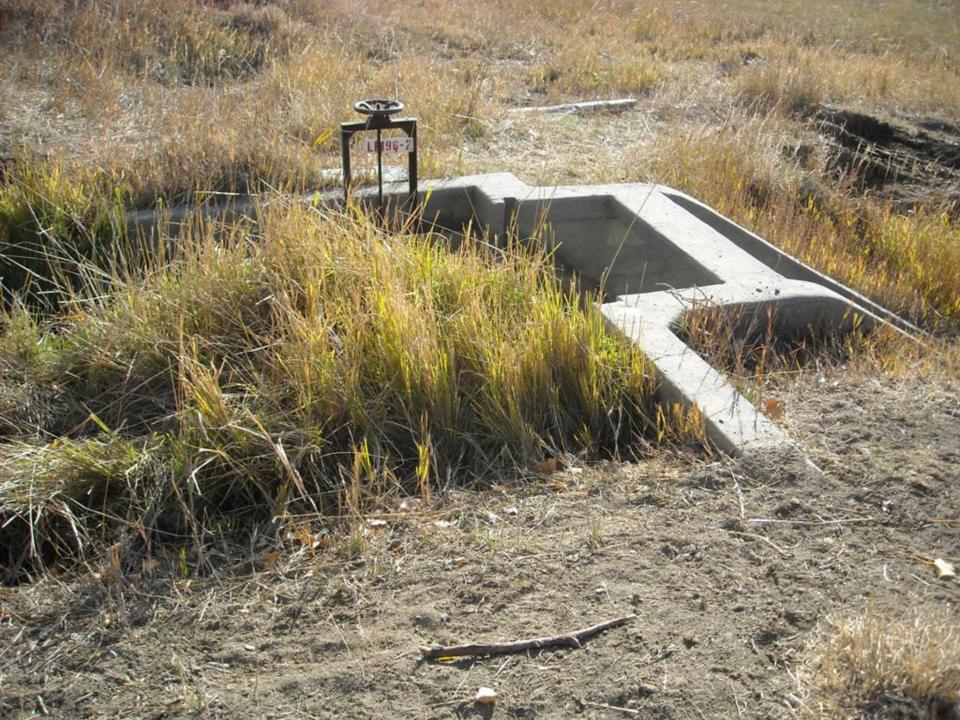

## MOVING FORWARD

Deaver Irrigation District

And

Wyoming Water Development Commission



## COMPLETED JOINT PROJECTS

## Deaver Polecat Flume





























## Frannie Polecat Flume















































## Deaver Siphon Flume













## D56-64













































## F114











## D56-1























## 196F

































## INPROGRESS



## 189F































# <u>APPROPRIATED</u> LATERALS



## ON THE HORIZON

Projects Deaver Irrigation District will be applying for funding for in 2014 for the 2015 construction season.

## 129F





### 129F

Approximate footage: 1500 feet

Preliminary pipe size: 18" & 15"

Preliminary boxes: 3

Acres Served: 250



Approximate footage: 11,580 feet

Preliminary pipe size: 21" & 18" & 15"

Preliminary boxes: 10

Acres Served: 380 acres



Approximate footage: 1370 feet

Preliminary pipe size: 15"

Preliminary boxes: 1

Acres Served: 100