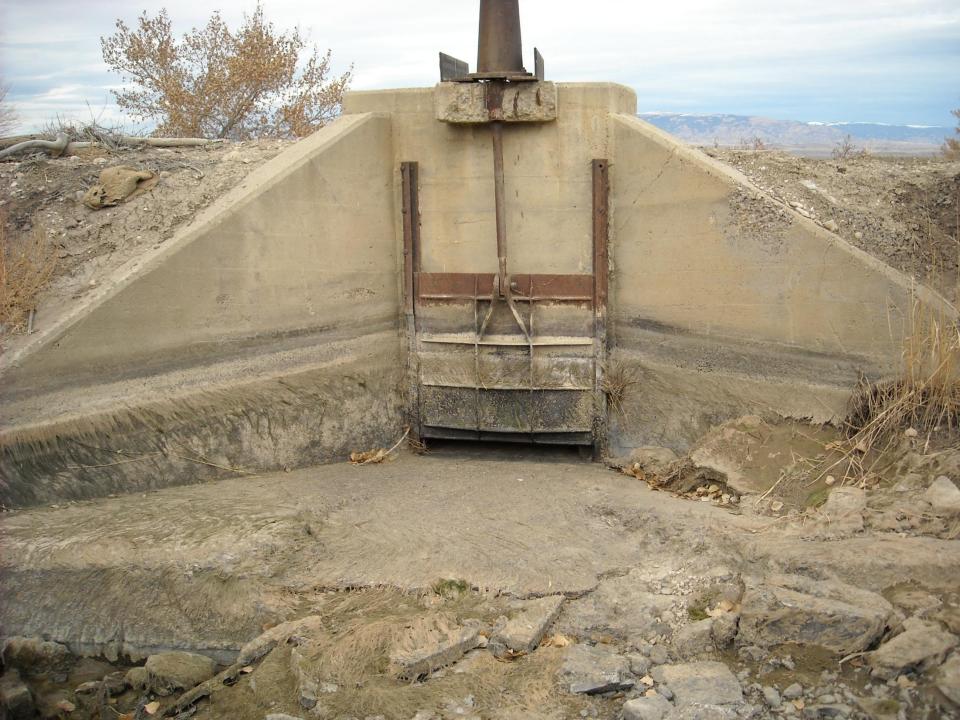

## MOVING FORWARD

Deaver Irrigation District

And

Wyoming Water Development Commission



## COMPLETED JOINT PROJECTS

## Deaver Polecat Flume





























## Frannie Polecat Flume















































## Deaver Siphon Flume













## D56-64













































## F114











## D56-1























## 196F

































## INPROGRESS



## 189F































# <u>APPROPRIATED</u> LATERALS



## ON THE HORIZON

Projects Deaver Irrigation District will be applying for funding for in 2014 for the 2015 construction season.

## 129F





### 129F

Approximate footage: 1500 feet

Preliminary pipe size: 18" & 15"

Preliminary boxes: 3

Acres Served: 250



Approximate footage: 11,580 feet

Preliminary pipe size: 21" & 18" & 15"

Preliminary boxes: 10

Acres Served: 380 acres



Approximate footage: 1370 feet

Preliminary pipe size: 15"

Preliminary boxes: 1

Acres Served: 100