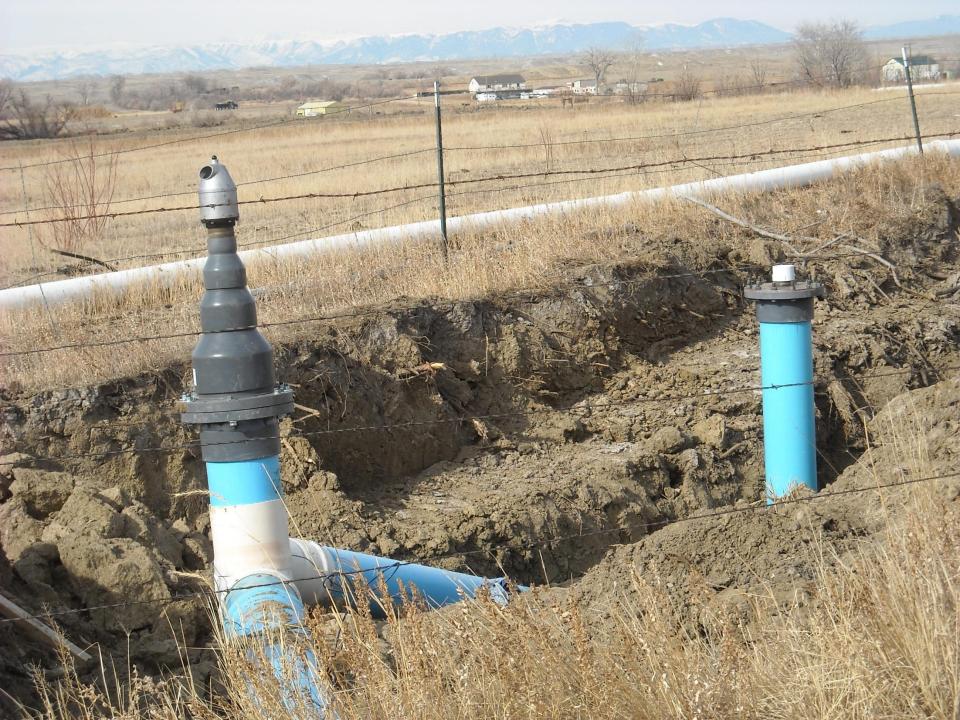

## MOVING FORWARD

Deaver Irrigation District

And

Wyoming Water Development Commission



## COMPLETED JOINT PROJECTS

## Deaver Polecat Flume





























## Frannie Polecat Flume















































## Deaver Siphon Flume













## D56-64













































## F114











## D56-1























## 196F

































## INPROGRESS



## 189F































# <u>APPROPRIATED</u> LATERALS



## ON THE HORIZON

Projects Deaver Irrigation District will be applying for funding for in 2014 for the 2015 construction season.

## 129F





### 129F

Approximate footage: 1500 feet

Preliminary pipe size: 18" & 15"

Preliminary boxes: 3

Acres Served: 250



Approximate footage: 11,580 feet

Preliminary pipe size: 21" & 18" & 15"

Preliminary boxes: 10

Acres Served: 380 acres



Approximate footage: 1370 feet

Preliminary pipe size: 15"

Preliminary boxes: 1

Acres Served: 100