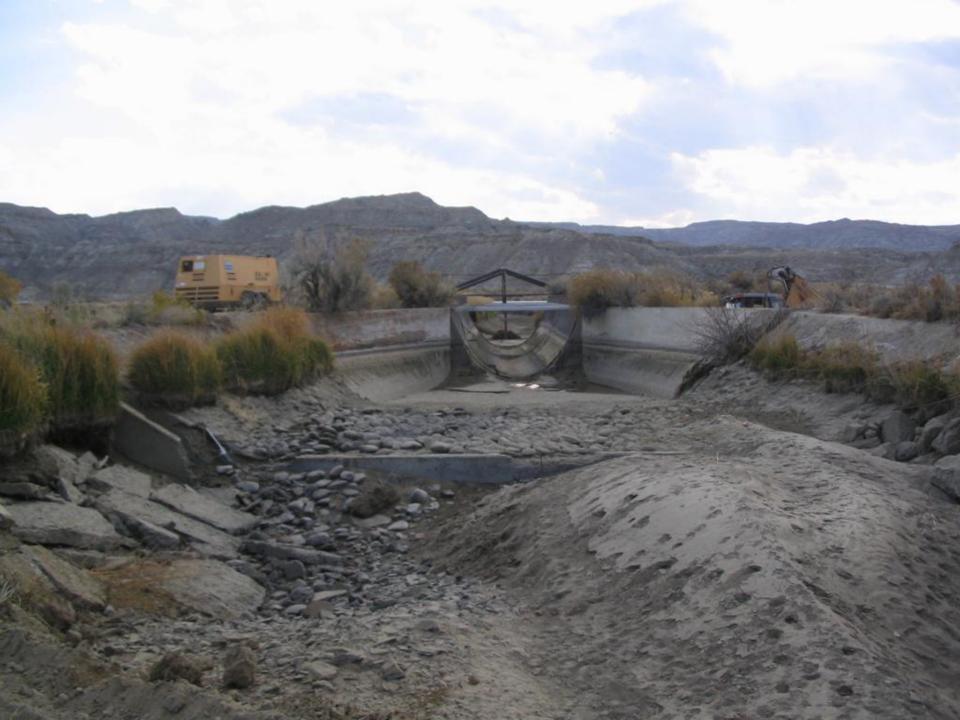

## MOVING FORWARD

Deaver Irrigation District

And

Wyoming Water Development Commission



## COMPLETED JOINT PROJECTS

## Deaver Polecat Flume





























## Frannie Polecat Flume















































## Deaver Siphon Flume













## D56-64













































## F114











## D56-1























## 196F

































## INPROGRESS



## 189F































# <u>APPROPRIATED</u> LATERALS



## ON THE HORIZON

Projects Deaver Irrigation District will be applying for funding for in 2014 for the 2015 construction season.

## 129F





### 129F

Approximate footage: 1500 feet

Preliminary pipe size: 18" & 15"

Preliminary boxes: 3

Acres Served: 250



Approximate footage: 11,580 feet

Preliminary pipe size: 21" & 18" & 15"

Preliminary boxes: 10

Acres Served: 380 acres



Approximate footage: 1370 feet

Preliminary pipe size: 15"

Preliminary boxes: 1

Acres Served: 100