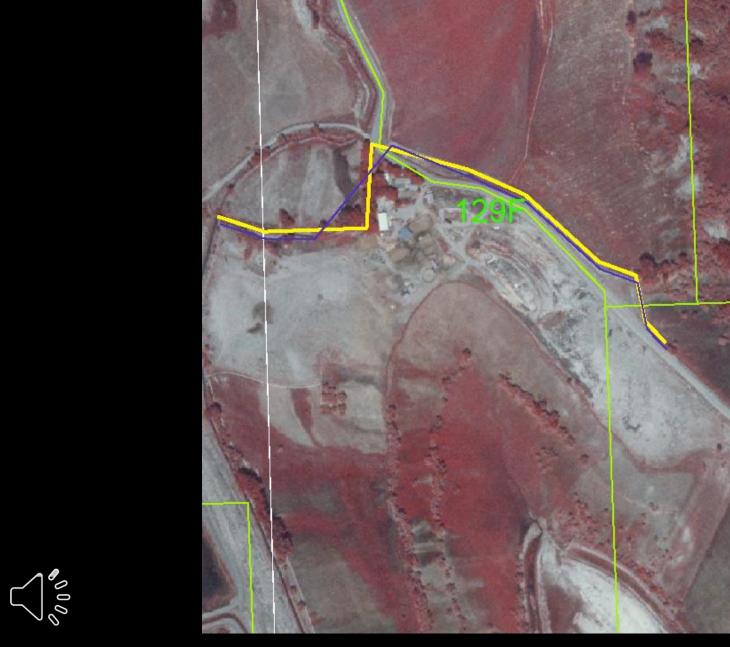

## 129F

### 129F

Approximate footage: 1500 feet

Preliminary pipe size: 18" & 15"

Preliminary boxes: 3

Acres Served: 250

Approximate footage: 11,580 feet

Preliminary pipe size: 21" & 18" & 15"

Preliminary boxes: 10