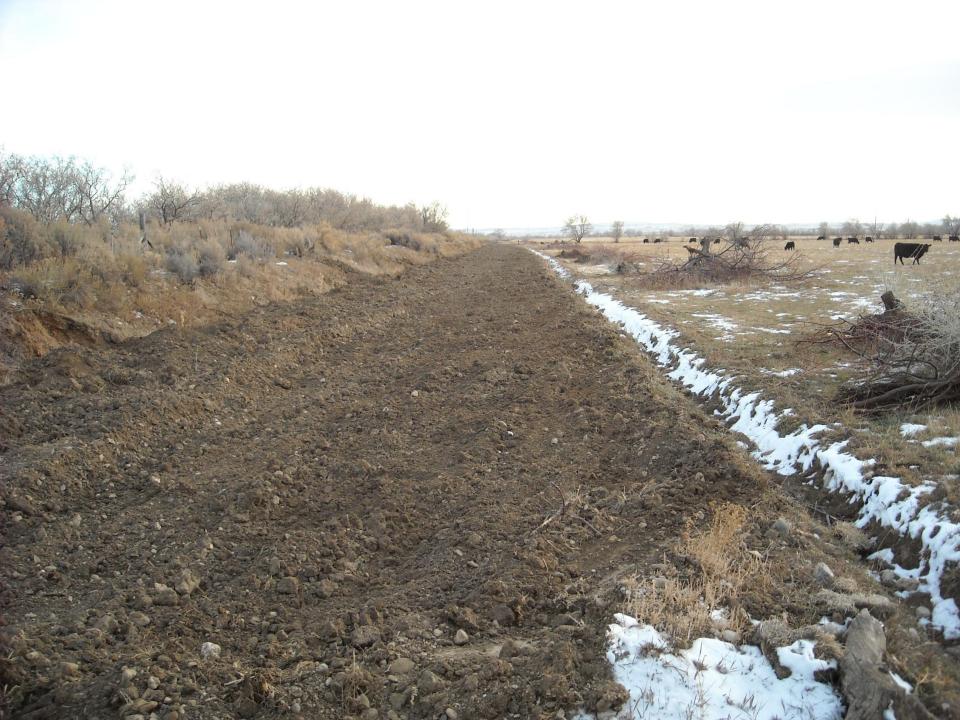

## MOVING FORWARD

Deaver Irrigation District

And

Wyoming Water Development Commission



## COMPLETED JOINT PROJECTS

## Deaver Polecat Flume





























## Frannie Polecat Flume















































## Deaver Siphon Flume













## D56-64













































## F114











## D56-1























## 196F

































## INPROGRESS



## 189F































# <u>APPROPRIATED</u> LATERALS



## ON THE HORIZON

Projects Deaver Irrigation District will be applying for funding for in 2014 for the 2015 construction season.

## 129F





### 129F

Approximate footage: 1500 feet

Preliminary pipe size: 18" & 15"

Preliminary boxes: 3

Acres Served: 250



Approximate footage: 11,580 feet

Preliminary pipe size: 21" & 18" & 15"

Preliminary boxes: 10

Acres Served: 380 acres



Approximate footage: 1370 feet

Preliminary pipe size: 15"

Preliminary boxes: 1

Acres Served: 100