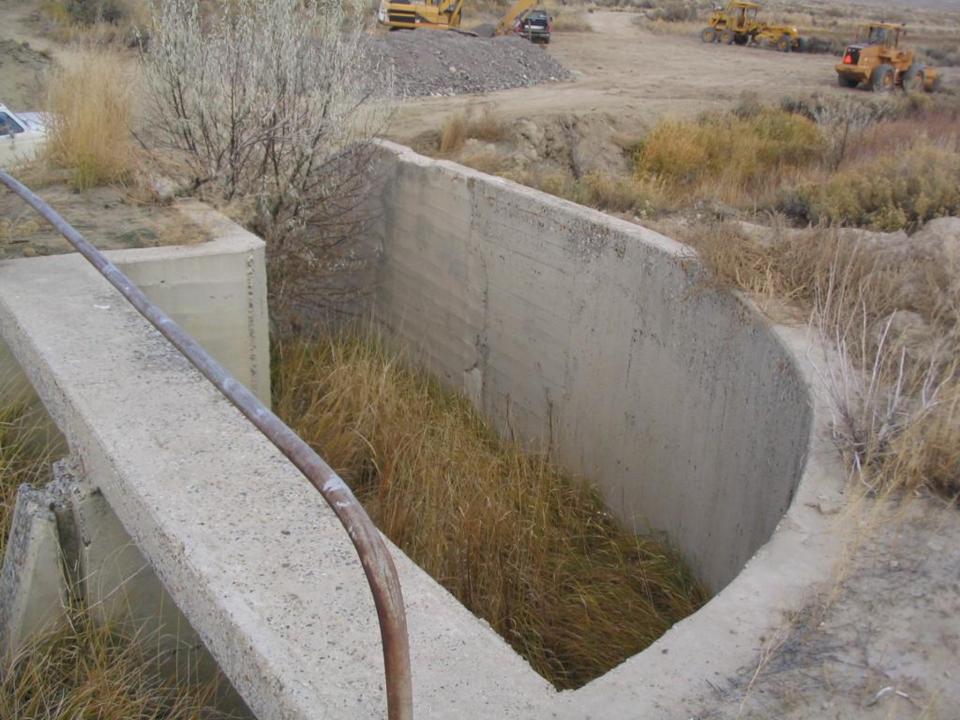

## MOVING FORWARD

Deaver Irrigation District

And

Wyoming Water Development Commission



## COMPLETED JOINT PROJECTS

## Deaver Polecat Flume





























## Frannie Polecat Flume















































## Deaver Siphon Flume













## D56-64













































## F114











## D56-1























## 196F

































## INPROGRESS



## 189F































# <u>APPROPRIATED</u> LATERALS



## ON THE HORIZON

Projects Deaver Irrigation District will be applying for funding for in 2014 for the 2015 construction season.

## 129F





### 129F

Approximate footage: 1500 feet

Preliminary pipe size: 18" & 15"

Preliminary boxes: 3

Acres Served: 250



Approximate footage: 11,580 feet

Preliminary pipe size: 21" & 18" & 15"

Preliminary boxes: 10

Acres Served: 380 acres



Approximate footage: 1370 feet

Preliminary pipe size: 15"

Preliminary boxes: 1

Acres Served: 100