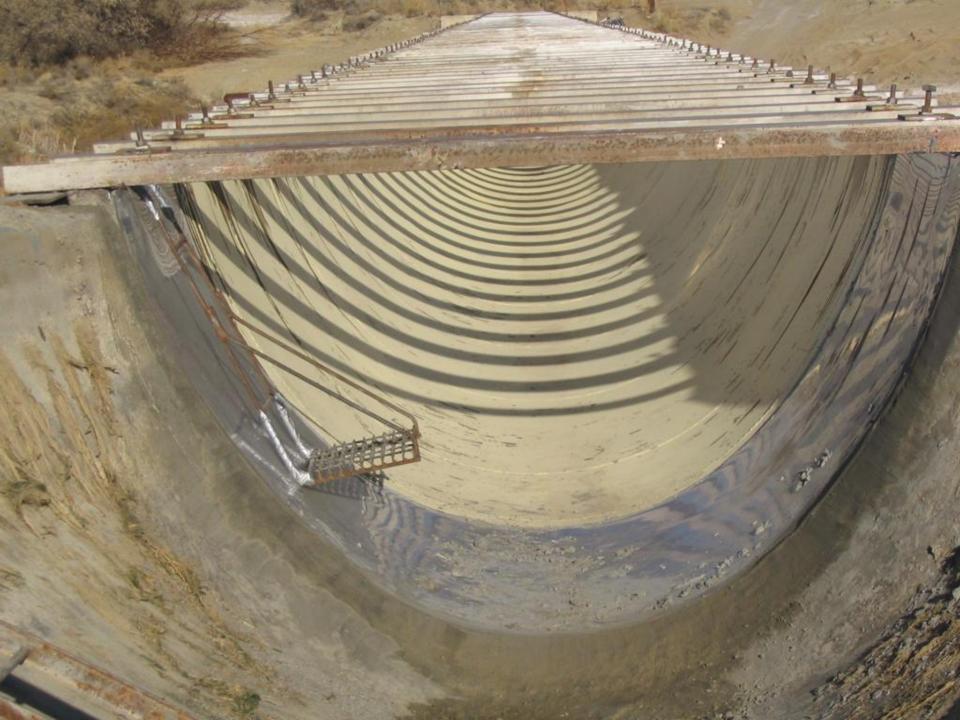

## MOVING FORWARD

Deaver Irrigation District

And

Wyoming Water Development Commission



## COMPLETED JOINT PROJECTS

## Deaver Polecat Flume





























## Frannie Polecat Flume















































## Deaver Siphon Flume













## D56-64













































## F114











## D56-1























## 196F

































## INPROGRESS



## 189F































# <u>APPROPRIATED</u> LATERALS



## ON THE HORIZON

Projects Deaver Irrigation District will be applying for funding for in 2014 for the 2015 construction season.

## 129F





### 129F

Approximate footage: 1500 feet

Preliminary pipe size: 18" & 15"

Preliminary boxes: 3

Acres Served: 250



Approximate footage: 11,580 feet

Preliminary pipe size: 21" & 18" & 15"

Preliminary boxes: 10

Acres Served: 380 acres



Approximate footage: 1370 feet

Preliminary pipe size: 15"

Prel