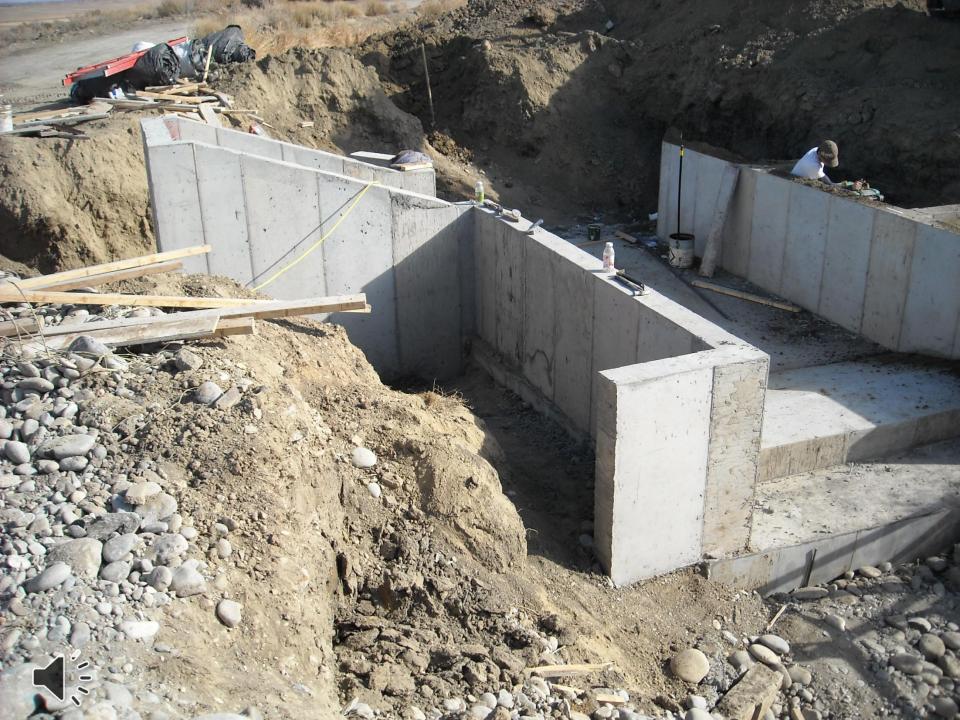

## MOVING FORWARD

Deaver Irrigation District

And

Wyoming Water Development Commission



## COMPLETED JOINT PROJECTS

## Deaver Polecat Flume





























## Frannie Polecat Flume















































## Deaver Siphon Flume













## D56-64













































## F114











## D56-1























## 196F

































## INPROGRESS



## 189F































# <u>APPROPRIATED</u> LATERALS



## ON THE HORIZON

Projects Deaver Irrigation District will be applying for funding for in 2014 for the 2015 construction season.

## 129F





### 129F

Approximate footage: 1500 feet

Preliminary pipe size: 18" & 15"

Preliminary boxes: 3

Acres Served: 250



Approximate footage: 11,580 feet

Preliminary pipe size: 21" & 18" & 15"

Preliminary boxes: 10

Acres Served: 380 acres



Approximate footage: 1370 feet

Preliminary pipe size: 15"

Preliminary boxes: 1

Acres Served: 100