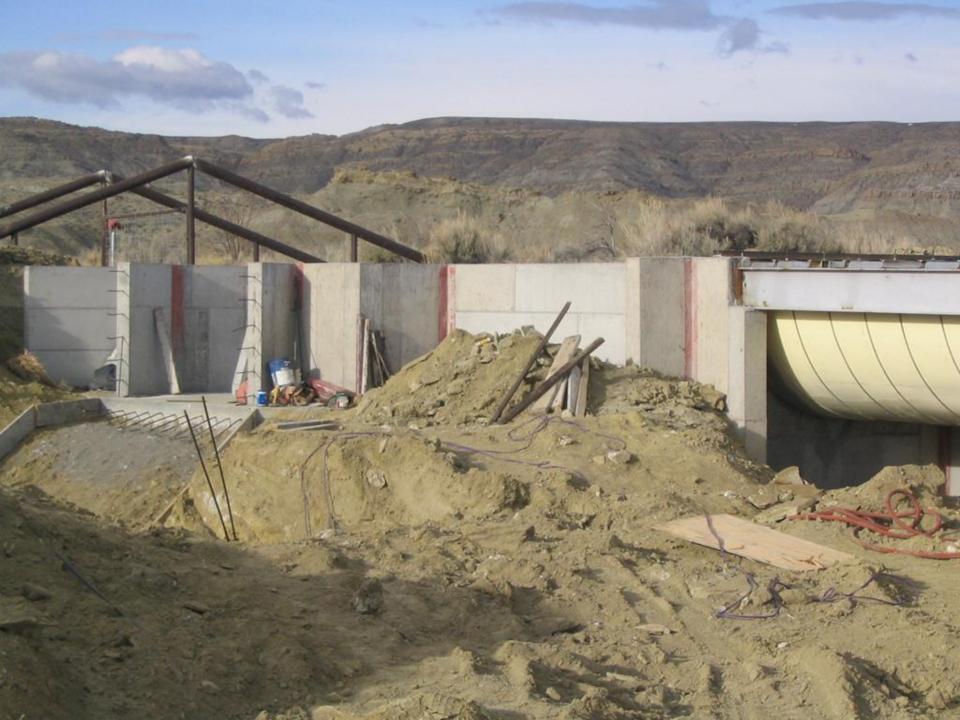

## MOVING FORWARD

Deaver Irrigation District

And

Wyoming Water Development Commission



## COMPLETED JOINT PROJECTS

## Deaver Polecat Flume





























## Frannie Polecat Flume















































## Deaver Siphon Flume













## D56-64













































## F114











## D56-1























## 196F

































## INPROGRESS



## 189F































# <u>APPROPRIATED</u> LATERALS



## ON THE HORIZON

Projects Deaver Irrigation District will be applying for funding for in 2014 for the 2015 construction season.

## 129F





### 129F

Approximate footage: 1500 feet

Preliminary pipe size: 18" & 15"

Preliminary boxes: 3

Acres Served: 250



Approximate footage: 11,580 feet

Preliminary pipe size: 21" & 18" & 15"

Preliminary boxes: 10

Acres Served: 380 acres



Approximate footage: 1370 feet

Preliminary pipe size: 15"

Preliminary boxes: 1

Acres Served: 100