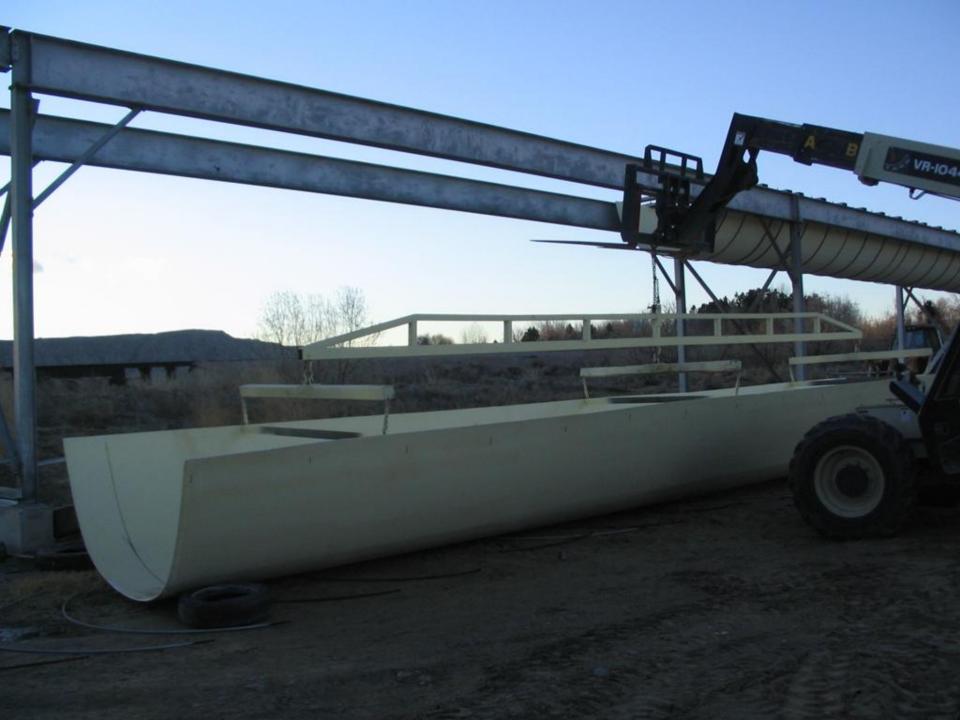

## MOVING FORWARD

Deaver Irrigation District

And

Wyoming Water Development Commission



## COMPLETED JOINT PROJECTS

## Deaver Polecat Flume





























## Frannie Polecat Flume















































## Deaver Siphon Flume













## D56-64













































## F114











## D56-1























## 196F

































## INPROGRESS



## 189F































# <u>APPROPRIATED</u> LATERALS



## ON THE HORIZON

Projects Deaver Irrigation District will be applying for funding for in 2014 for the 2015 construction season.

## 129F





### 129F

Approximate footage: 1500 feet

Preliminary pipe size: 18" & 15"

Preliminary boxes: 3

Acres Served: 250



Approximate footage: 11,580 feet

Preliminary pipe size: 21" & 18" & 15"

Preliminary boxes: 10

Acres Served: 380 acres



Approximate footage: 1370 feet

Preliminary pipe