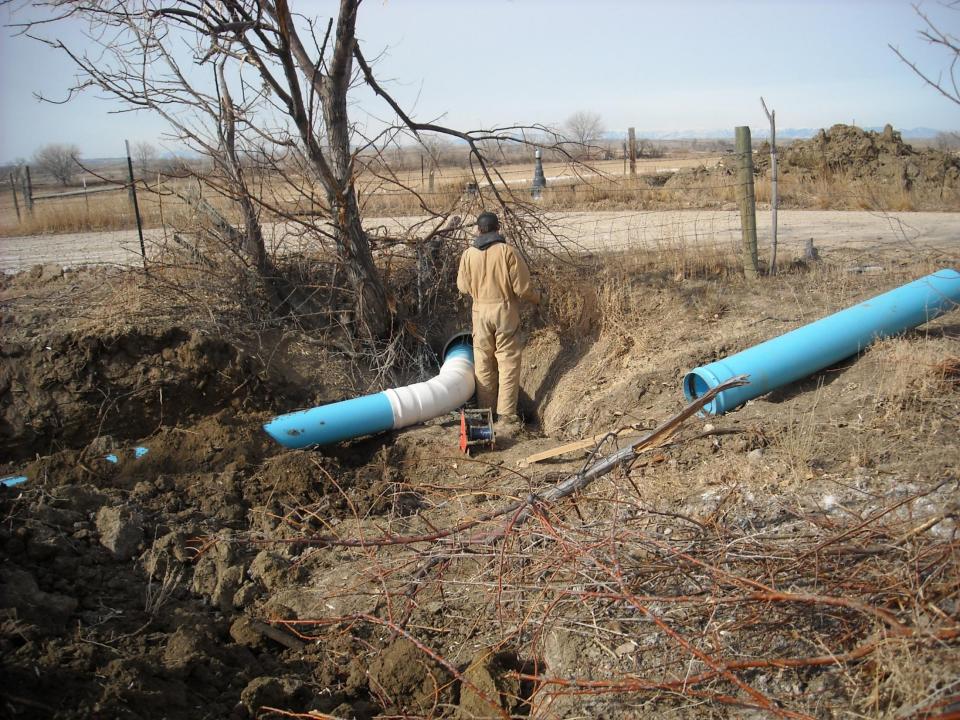

## MOVING FORWARD

Deaver Irrigation District

And

Wyoming Water Development Commission



## COMPLETED JOINT PROJECTS

## Deaver Polecat Flume





























## Frannie Polecat Flume















































## Deaver Siphon Flume













## D56-64













































## F114











## D56-1























## 196F

































## INPROGRESS



## 189F































# <u>APPROPRIATED</u> LATERALS



## ON THE HORIZON

Projects Deaver Irrigation District will be applying for funding for in 2014 for the 2015 construction season.

## 129F





### 129F

Approximate footage: 1500 feet

Preliminary pipe size: 18" & 15"

Preliminary boxes: 3

Acres Served: 250



Approximate footage: 11,580 feet

Preliminary pipe size: 21" & 18" & 15"

Preliminary boxes: 10

Acres Served: 380 acres



Approximate footage: 1370 feet

Preliminary pipe size: 15"

Preliminary boxes: 1

Acres Served: 100