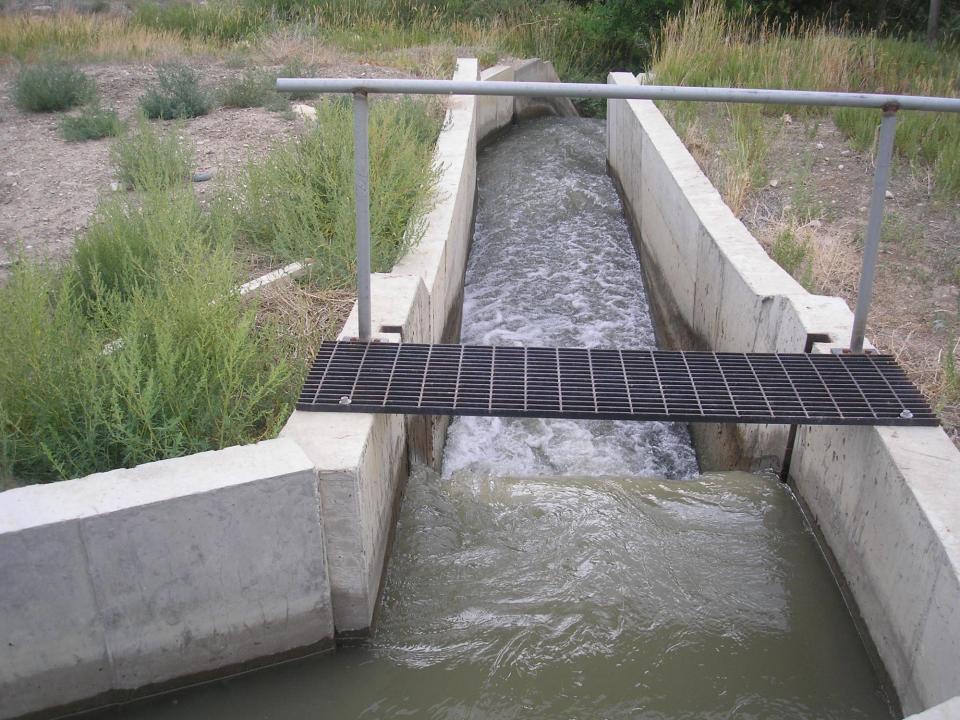

## MOVING FORWARD

Deaver Irrigation District

And

Wyoming Water Development Commission



## COMPLETED JOINT PROJECTS

## Deaver Polecat Flume





























## Frannie Polecat Flume















































## Deaver Siphon Flume













## D56-64













































## F114











## D56-1























## 196F

































## INPROGRESS



## 189F































# <u>APPROPRIATED</u> LATERALS



## ON THE HORIZON

Projects Deaver Irrigation District will be applying for funding for in 2014 for the 2015 construction season.

## 129F





### 129F

Approximate footage: 1500 feet

Preliminary pipe size: 18" & 15"

Preliminary boxes: 3

Acres Served: 250



Approximate footage: 11,580 feet

Preliminary pipe size: 21" & 18" & 15"

Preliminary boxes: 10

Acres Served: 380 acres



Approximate footage: 1370 feet

Preliminary pipe size: 15"

Preliminary boxes: 1

Acres Served: 100