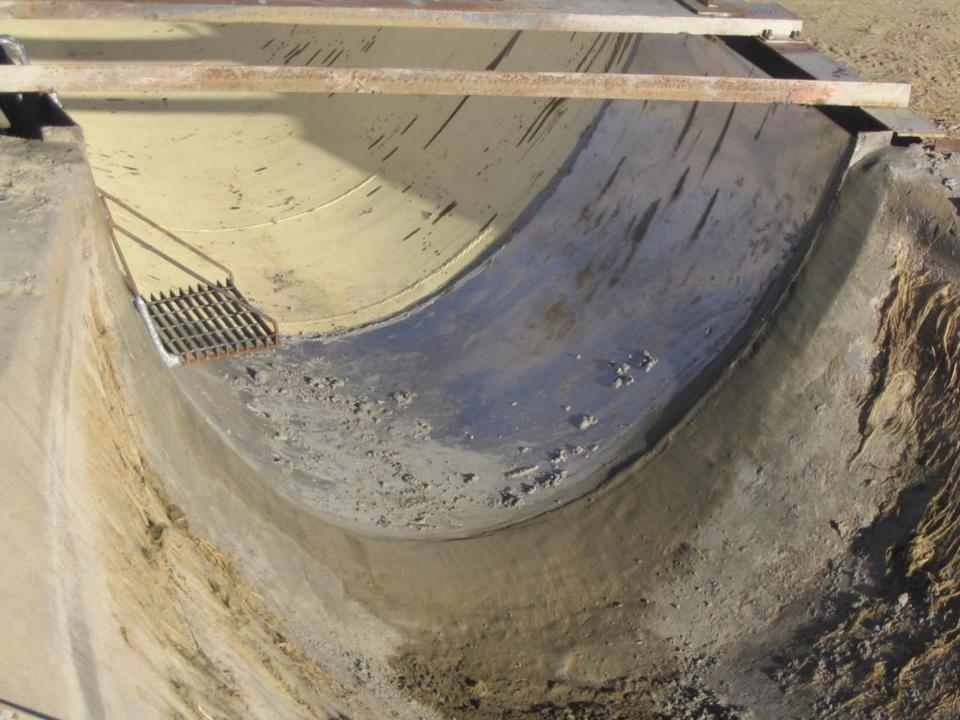

## MOVING FORWARD

Deaver Irrigation District

And

Wyoming Water Development Commission



## COMPLETED JOINT PROJECTS

## Deaver Polecat Flume





























## Frannie Polecat Flume















































## Deaver Siphon Flume













## D56-64













































## F114











## D56-1























## 196F

































## INPROGRESS



## 189F































# <u>APPROPRIATED</u> LATERALS



## ON THE HORIZON

Projects Deaver Irrigation District will be applying for funding for in 2014 for the 2015 construction season.

## 129F





### 129F

Approximate footage: 1500 feet

Preliminary pipe size: 18" & 15"

Preliminary boxes: 3

Acres Served: 250



Approximate footage: 11,580 feet

Preliminary pipe size: 21" & 18" & 15"

Preliminary boxes: 10

Acres Served: 380 acres



Approximate footage: 1370 feet

Preliminary pipe size: 15"

Pr