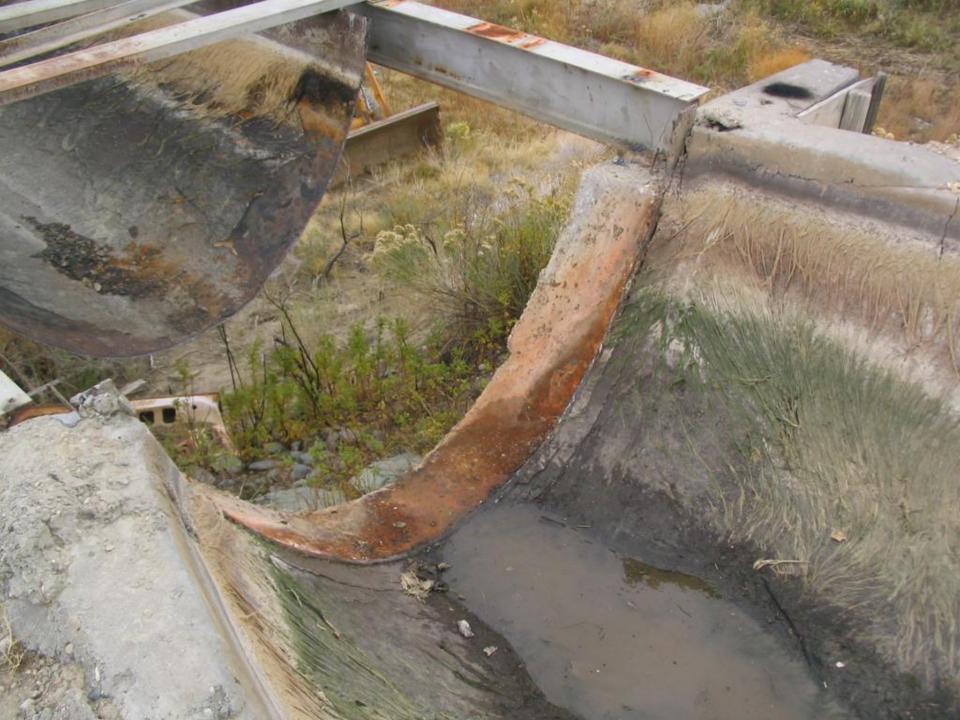

## MOVING FORWARD

Deaver Irrigation District

And

Wyoming Water Development Commission



## COMPLETED JOINT PROJECTS

## Deaver Polecat Flume





























## Frannie Polecat Flume















































## Deaver Siphon Flume













## D56-64













































## F114











## D56-1























## 196F

































## INPROGRESS



## 189F































# <u>APPROPRIATED</u> LATERALS



## ON THE HORIZON

Projects Deaver Irrigation District will be applying for funding for in 2014 for the 2015 construction season.

## 129F





### 129F

Approximate footage: 1500 feet

Preliminary pipe size: 18" & 15"

Preliminary boxes: 3

Acres Served: 250



Approximate footage: 11,580 feet

Preliminary pipe size: 21" & 18" & 15"

Preliminary boxes: 10

Acres Served: 380 acres



Approximate footage: 1370 feet

Prelimin