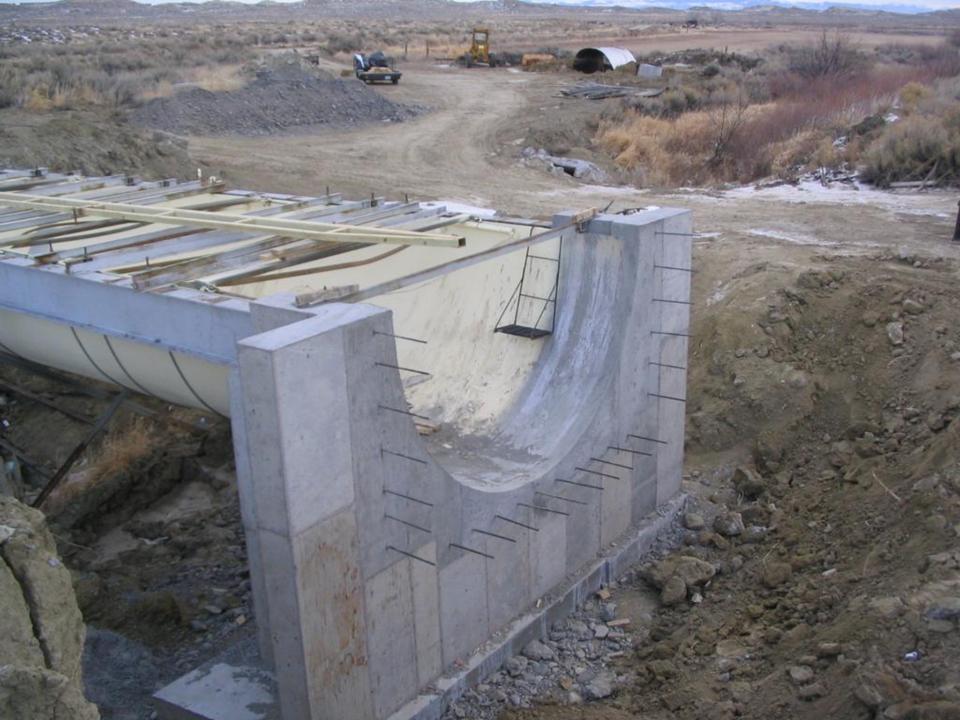

## MOVING FORWARD

Deaver Irrigation District

And

Wyoming Water Development Commission



## COMPLETED JOINT PROJECTS

## Deaver Polecat Flume





























## Frannie Polecat Flume















































## Deaver Siphon Flume













## D56-64













































## F114











## D56-1























## 196F

































## INPROGRESS



## 189F































# <u>APPROPRIATED</u> LATERALS



## ON THE HORIZON

Projects Deaver Irrigation District will be applying for funding for in 2014 for the 2015 construction season.

## 129F





### 129F

Approximate footage: 1500 feet

Preliminary pipe size: 18" & 15"

Preliminary boxes: 3

Acres Served: 250



Approximate footage: 11,580 feet

Preliminary pipe size: 21" & 18" & 15"

Preliminary boxes: 10

Acres Served: 380 acres



Approximate footage: 1370 feet

Preliminary pipe size: 15"

Preliminary boxes: 1

Acres Served: 100