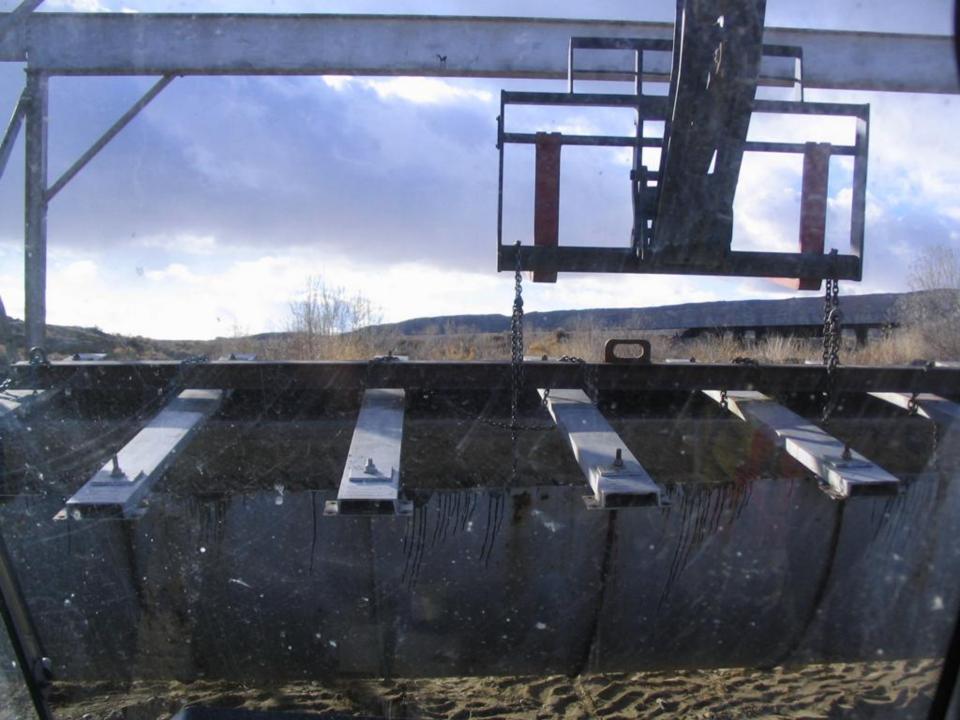

## MOVING FORWARD

Deaver Irrigation District

And

Wyoming Water Development Commission



## COMPLETED JOINT PROJECTS

## Deaver Polecat Flume





























## Frannie Polecat Flume















































## Deaver Siphon Flume













## D56-64













































## F114











## D56-1























## 196F

































## INPROGRESS



## 189F































# <u>APPROPRIATED</u> LATERALS



## ON THE HORIZON

Projects Deaver Irrigation District will be applying for funding for in 2014 for the 2015 construction season.

## 129F





### 129F

Approximate footage: 1500 feet

Preliminary pipe size: 18" & 15"

Preliminary boxes: 3

Acres Served: 250



Approximate footage: 11,580 feet

Preliminary pipe size: 21" & 18" & 15"

Preliminary boxes: 10

Acres Served: 380 acres



Approximate footage: 1370 feet

Preliminar