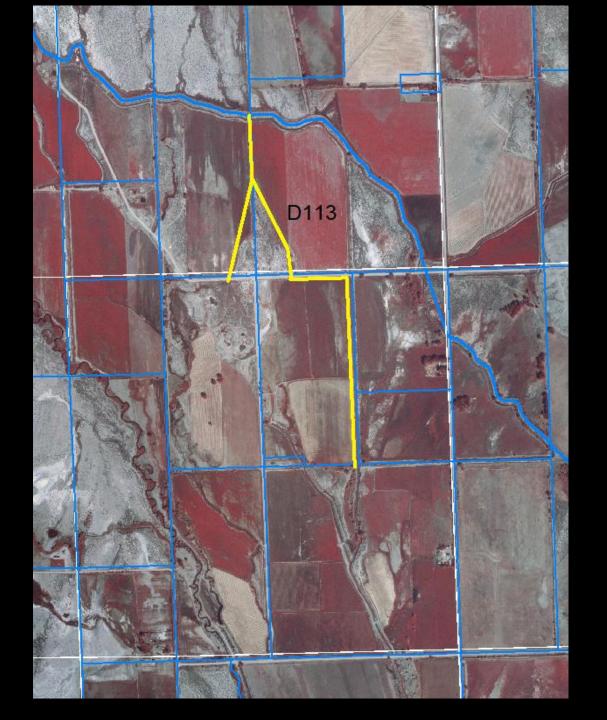

## 129F

### 129F

Approximate footage: 1500 feet

Preliminary pipe size: 18" & 15"

Preliminary boxes: 3

Acres Served: 250

Approximate footage: 11,580 feet

Preliminary pipe size: 21" & 18" & 15"

Preliminary boxes: 10