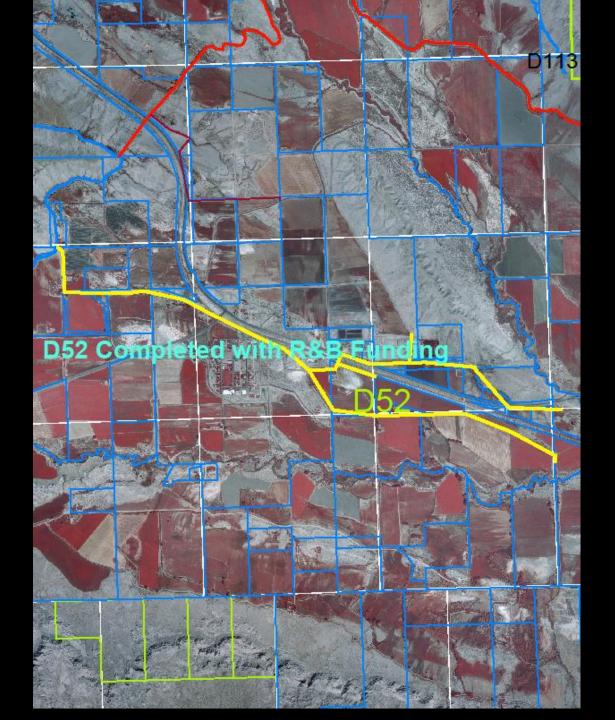

## MOVING FORWARD

Deaver Irrigation District

And

Wyoming Water Development Commission



## COMPLETED JOINT PROJECTS

## Deaver Polecat Flume





























## Frannie Polecat Flume















































## Deaver Siphon Flume













## D56-64













































## F114











## D56-1























## 196F

































## INPROGRESS



## 189F































# <u>APPROPRIATED</u> LATERALS



## ON THE HORIZON

Projects Deaver Irrigation District will be applying for funding for in 2014 for the 2015 construction season.

## 129F





### 129F

Approximate footage: 1500 feet

Preliminary pipe size: 18" & 15"

Preliminary boxes: 3

Acres Served: 250



Approximate footage: 11,580 feet

Preliminary pipe size: 21" & 18" & 15"

Preliminary boxes: 10

Acres Served: 380 acres



Approximate footage: 1370 feet

Preliminary pipe size: 15"

Preliminary boxes: 1

Acres Served: 100