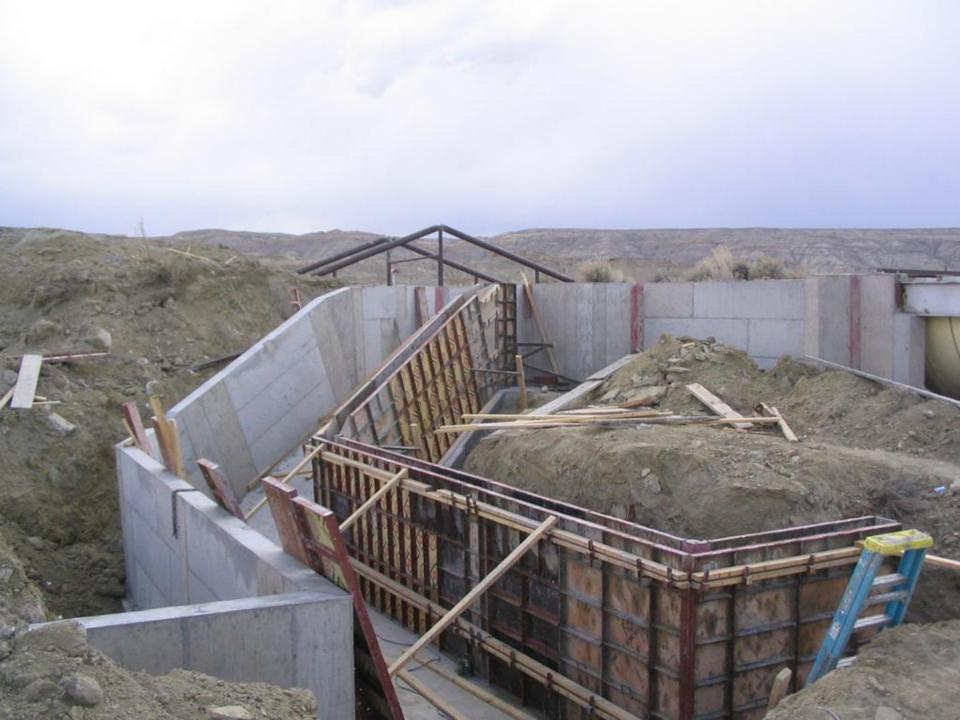

## MOVING FORWARD

Deaver Irrigation District

And

Wyoming Water Development Commission



## COMPLETED JOINT PROJECTS

## Deaver Polecat Flume





























## Frannie Polecat Flume















































## Deaver Siphon Flume













## D56-64













































## F114











## D56-1























## 196F

































## INPROGRESS



## 189F































# <u>APPROPRIATED</u> LATERALS



## ON THE HORIZON

Projects Deaver Irrigation District will be applying for funding for in 2014 for the 2015 construction season.

## 129F





### 129F

Approximate footage: 1500 feet

Preliminary pipe size: 18" & 15"

Preliminary boxes: 3

Acres Served: 250



Approximate footage: 11,580 feet

Preliminary pipe size: 21" & 18" & 15"

Preliminary boxes: 10

Acres Served: 380 acres



Approximate footage: 1370 feet

Preliminary pipe size: 15"

Preliminary boxes: 1

Acres Served: 100