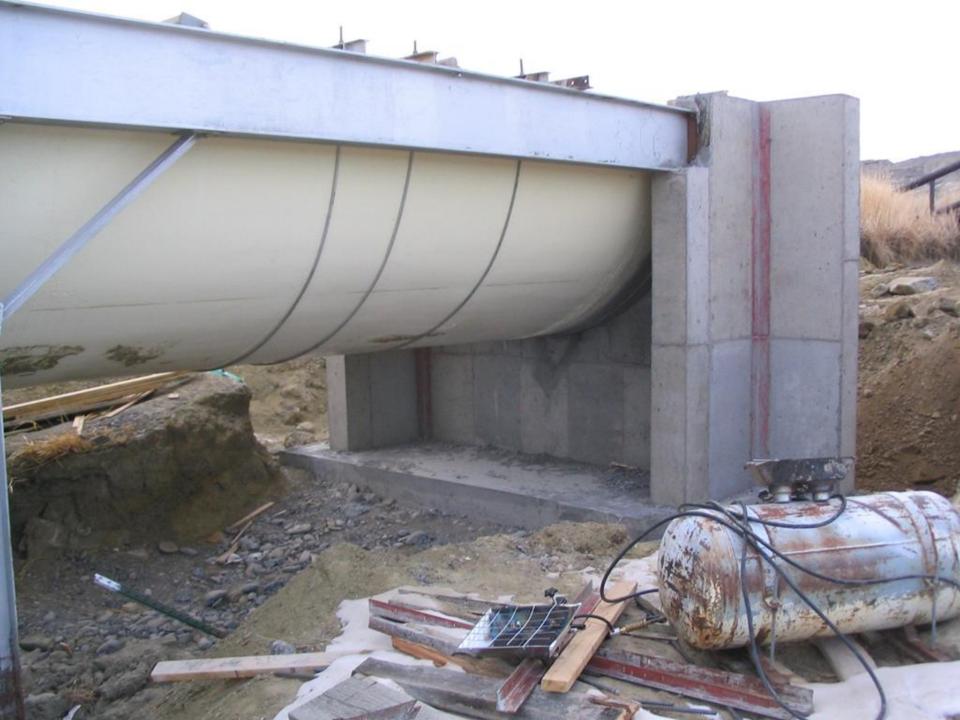

## MOVING FORWARD

Deaver Irrigation District

And

Wyoming Water Development Commission



## COMPLETED JOINT PROJECTS

## Deaver Polecat Flume





























## Frannie Polecat Flume















































## Deaver Siphon Flume













## D56-64













































## F114











## D56-1























## 196F

































## INPROGRESS



## 189F































# <u>APPROPRIATED</u> LATERALS



## ON THE HORIZON

Projects Deaver Irrigation District will be applying for funding for in 2014 for the 2015 construction season.

## 129F





### 129F

Approximate footage: 1500 feet

Preliminary pipe size: 18" & 15"

Preliminary boxes: 3

Acres Served: 250



Approximate footage: 11,580 feet

Preliminary pipe size: 21" & 18" & 15"

Preliminary boxes: 10

Acres Served: 380 acres



Approximate footage: 1370 feet

Preliminary pipe size: 15"

Preliminary boxes: 1

Acres Served: 100