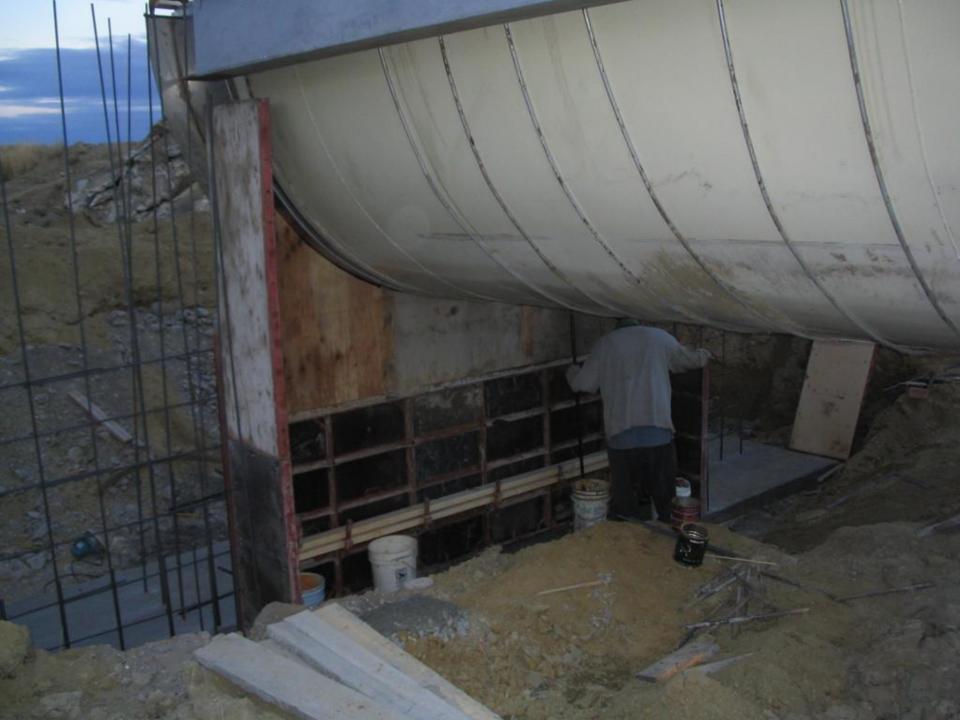

## MOVING FORWARD

Deaver Irrigation District

And

Wyoming Water Development Commission



## COMPLETED JOINT PROJECTS

## Deaver Polecat Flume





























## Frannie Polecat Flume















































## Deaver Siphon Flume













## D56-64













































## F114











## D56-1























## 196F

































## INPROGRESS



## 189F































# <u>APPROPRIATED</u> LATERALS



## ON THE HORIZON

Projects Deaver Irrigation District will be applying for funding for in 2014 for the 2015 construction season.

## 129F





### 129F

Approximate footage: 1500 feet

Preliminary pipe size: 18" & 15"

Preliminary boxes: 3

Acres Served: 250



Approximate footage: 11,580 feet

Preliminary pipe size: 21" & 18" & 15"

Preliminary boxes: 10

Acres Served: 380 acres



Approximate footage: 1370 feet

Preliminary pipe size: 15"

Preliminary boxes: 1

Acres Served: 100