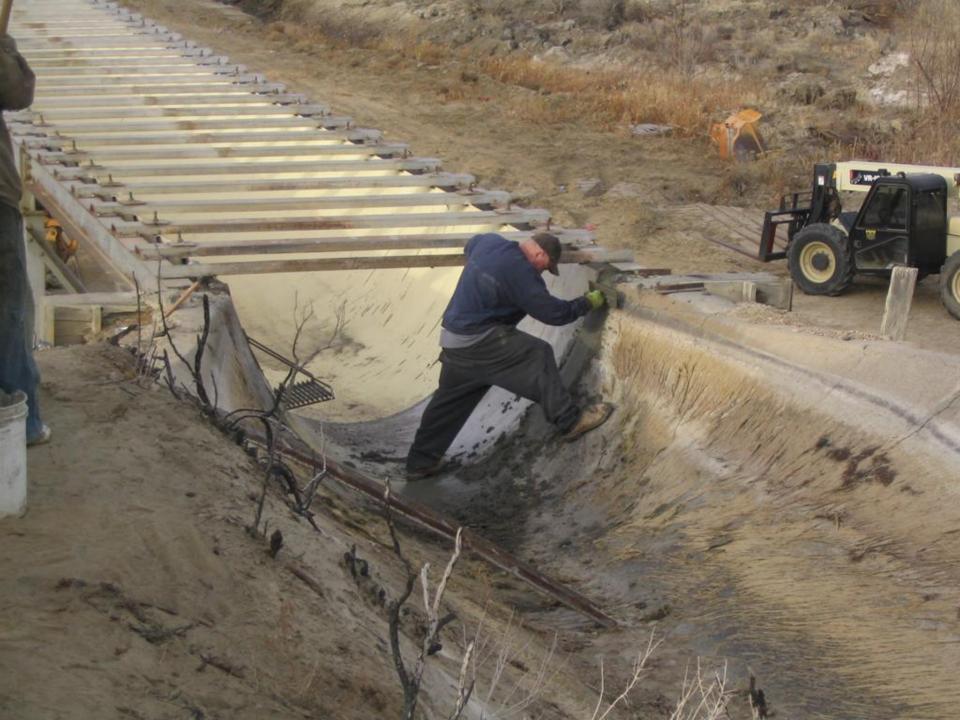

## MOVING FORWARD

Deaver Irrigation District

And

Wyoming Water Development Commission



## COMPLETED JOINT PROJECTS

## Deaver Polecat Flume





























## Frannie Polecat Flume















































## Deaver Siphon Flume













## D56-64













































## F114











## D56-1























## 196F

































## INPROGRESS



## 189F































# <u>APPROPRIATED</u> LATERALS



## ON THE HORIZON

Projects Deaver Irrigation District will be applying for funding for in 2014 for the 2015 construction season.

## 129F





### 129F

Approximate footage: 1500 feet

Preliminary pipe size: 18" & 15"

Preliminary boxes: 3

Acres Served: 250



Approximate footage: 11,580 feet

Preliminary pipe size: 21" & 18" & 15"

Preliminary boxes: 10

Acres Served: 380 acres



Approximate footage: 1370 feet

Preliminary pipe size: 15"