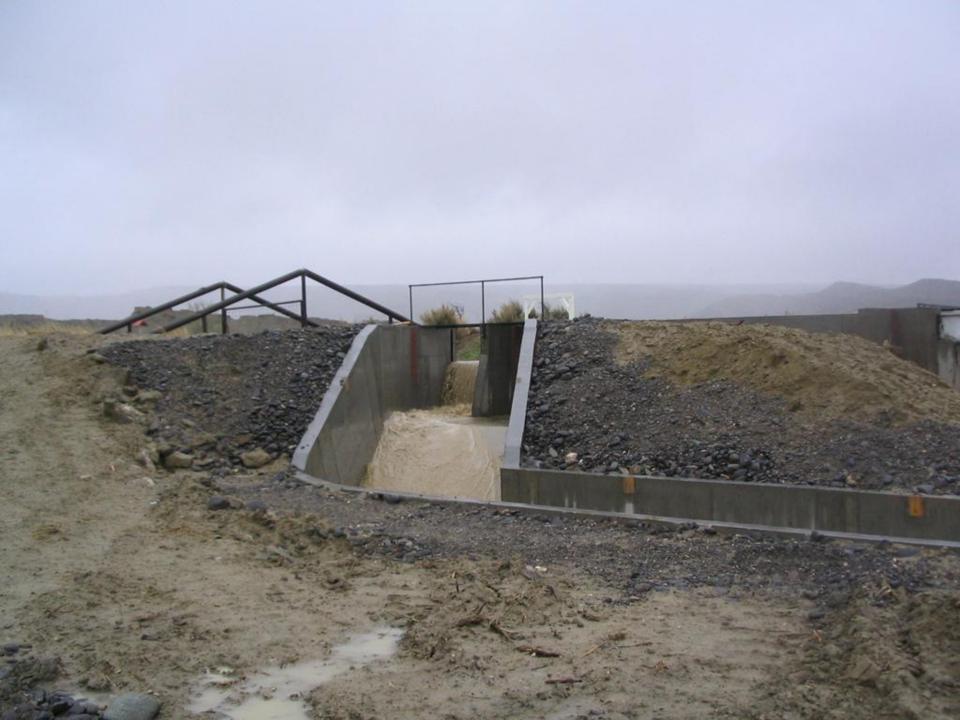

## MOVING FORWARD

Deaver Irrigation District

And

Wyoming Water Development Commission



## COMPLETED JOINT PROJECTS

## Deaver Polecat Flume





























## Frannie Polecat Flume















































## Deaver Siphon Flume













## D56-64













































## F114











## D56-1























## 196F

































## INPROGRESS



## 189F































# <u>APPROPRIATED</u> LATERALS



## ON THE HORIZON

Projects Deaver Irrigation District will be applying for funding for in 2014 for the 2015 construction season.

## 129F





### 129F

Approximate footage: 1500 feet

Preliminary pipe size: 18" & 15"

Preliminary boxes: 3

Acres Served: 250



Approximate footage: 11,580 feet

Preliminary pipe size: 21" & 18" & 15"

Preliminary boxes: 10

Acres Served: 380 acres



Approximate footage: 1370 feet

Preliminary pipe size: 15"

Preliminary boxes: 1

Acres Served: 100