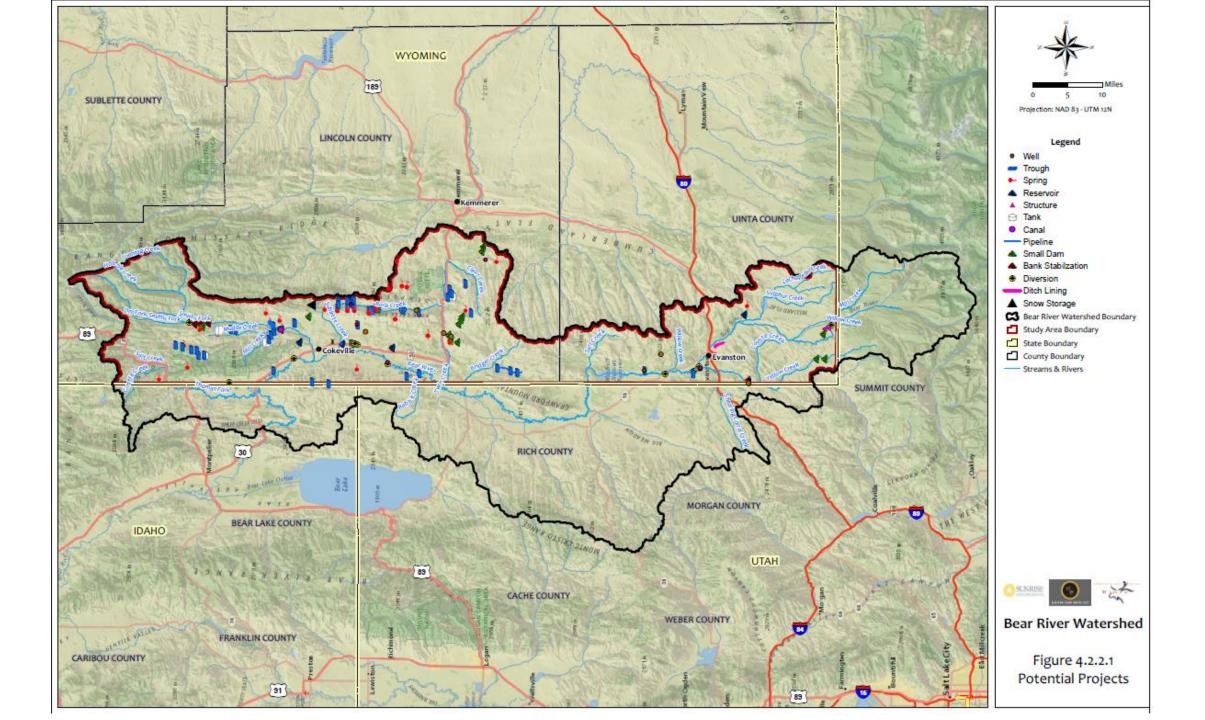

Watershed Management and Rehabilitation Plan  Primary objective of the Watershed Study

- Livestock/Wildlife Upland Water Opportunities
- Stream Channel Improvements
- Grazing Management Opportunities
- Irrigation System Improvements
- New water development (irrigation projects, spring developments, storage projects)

#### Table 4.2.1 Upland Water Projects

|                     |                          |                       | Major Project Components |                               |                      |      |        |                        |    |                            |
|---------------------|--------------------------|-----------------------|--------------------------|-------------------------------|----------------------|------|--------|------------------------|----|----------------------------|
| General<br>Location | Owner or Operator        | Number of<br>Projects | Spring<br>Development    | Water Well or<br>Pump in Sump | Surface<br>Catchment | Tank | Trough | Small Dia.<br>Pipeline |    | mated Total<br>oject Costs |
|                     | Boehme                   | 6                     | 3                        | 2                             |                      | 2    | 10     | 3                      | \$ | 644,298                    |
|                     | Benion                   | 1                     |                          | 1                             |                      |      | 1      |                        | Ş  | 88,676                     |
|                     | BLM                      | 11                    | 12                       | 4                             |                      |      | 26     | 3                      | \$ | 937,060                    |
|                     | Clark                    | 1                     |                          | 1                             |                      |      | 1      |                        | \$ | 100,902                    |
|                     | Carter                   | 2                     | 1                        |                               |                      |      | 2      | 1                      | \$ | 58,950                     |
| 2                   | Cornia                   | 1                     |                          | 1                             |                      |      | 1      | 1                      | \$ | 48,456                     |
| 1 5                 | Circle B                 | 5                     | 6                        | 1                             |                      |      | 8      | 2                      | \$ | 225,237                    |
| Lincoln County      | Etchevery                | 1                     | 1                        |                               |                      |      |        |                        | \$ | 19,553                     |
|                     | Nate                     | 1                     |                          |                               |                      |      | 1      |                        | \$ | 2,878                      |
|                     | Roberts                  | 1                     |                          |                               |                      |      | 2      | 1                      | \$ | 35,658                     |
|                     | Thornock                 | 2                     |                          | 2                             |                      |      | 2      |                        | \$ | 168,435                    |
|                     | Julian                   | 16                    | 6                        | 2                             | 9                    |      | 4      | 1                      | \$ | 343,276                    |
|                     | Willis                   | 3                     |                          | 1                             |                      |      | 5      | 4                      | \$ | 198,916                    |
|                     | Pierce                   | 1                     |                          |                               |                      |      | 3      | 1                      | \$ | 190,375                    |
|                     | Total for Lincoln County | 52                    | 29                       | 15                            | 9                    | 2    | 66     | 17                     | \$ | 3,063,000                  |
| Uinta County        | Cornielison              | 1                     | 1                        |                               |                      |      | 1      |                        | \$ | 15,430                     |
|                     | Brieninger               | 1                     |                          | 1                             |                      |      | 1      |                        | \$ | 51,424                     |
|                     | BLM                      | 1                     |                          | 1                             |                      |      |        |                        | \$ | 96,121                     |
|                     | Hayduk                   | 1                     |                          |                               |                      |      | 1      | 1                      | \$ | 52,995                     |
|                     | Hansen/YC Ranch          | 1                     | 1                        |                               |                      |      |        |                        | \$ | 12,430                     |
|                     | Loham                    | 1                     |                          |                               | 1                    |      |        |                        | \$ | 134,368                    |
|                     |                          |                       |                          |                               |                      |      |        |                        |    |                            |
|                     |                          |                       |                          |                               |                      |      |        |                        |    |                            |
|                     | Total for Uinta County   | 6                     | 2                        | 2                             | 1                    | 0    | 3      | 1                      | \$ | 363,000                    |

#### Table 5.1.1.2 Potential Irrigation Projects

|                     |                          |                       | Major Project Components |            |           |                      |                      |       |    |             |
|---------------------|--------------------------|-----------------------|--------------------------|------------|-----------|----------------------|----------------------|-------|----|-------------|
| General<br>Location | Owner or Operator        | Number of<br>Projects | Ditch<br>Im provem ents  | He adga te | Diversion | Reservoir<br>Storage | Bank<br>Stabilzation | Other |    | nated Total |
|                     | Buckley                  | 3                     | 1                        |            |           | 2                    |                      |       | \$ | 659,003     |
|                     | Carter                   | 1                     | 1                        |            |           |                      |                      |       | \$ | 158,674     |
|                     | Clark                    | 1                     |                          | 5          |           |                      |                      |       | \$ | 10,808      |
|                     | Circle B                 | 1                     |                          |            |           | 1                    |                      |       | \$ | 359,644     |
|                     | Cornia                   | 1                     |                          |            |           | 1                    |                      |       | \$ | 545,881     |
|                     | Dayton-Crane             | 3                     |                          | 1          |           |                      | 1                    | 1     | \$ | 962,299     |
|                     | Esterholt                | 1                     | 1                        | 1          |           |                      |                      |       | \$ | 50,736      |
|                     | Etchevery                | 3                     |                          | 1          |           | 2                    | 1                    | 1     | \$ | 793,132     |
|                     | Evan Pope                | 3                     |                          |            | 1         |                      |                      | 2     | \$ | 448,819     |
|                     | Nate                     | 1                     |                          | 1          | 1         |                      |                      |       | \$ | 184,843     |
|                     | Thornock                 | 1                     |                          |            |           | 1                    |                      |       | \$ | 3,655,132   |
|                     | Tiechert                 | 1                     | 1                        |            |           | 1                    |                      |       | \$ | 641,284     |
|                     | Julian                   | 1                     | 1                        |            |           | 1                    |                      |       | \$ | 119,339     |
|                     | Total for Lincoln County | 21                    | 5                        | 9          | 2         | 9                    | 2                    | 4     | \$ | 8,590,000   |
|                     | Cornielison              | 1                     | -                        | -          | -         | 1                    | -                    |       | \$ | 1,452,791   |
|                     | Hayduk                   | 4                     |                          | 2          |           | -                    |                      | 3     | \$ | 74,920      |
| Uinta County        | Town of Bear River       | 1                     |                          | -          | 1         |                      |                      | -     | ŝ  | 193,166     |
|                     | Robinson                 | 1                     |                          |            |           |                      |                      | 1     | \$ | 11,848      |
|                     | Simmons                  | 4                     | 1                        | 1          | 1         | 1                    |                      | 1     | \$ | 241,725     |
|                     | Hansen/YC Ranch          | 6                     |                          | -          |           | 1                    | 1                    | 3     | \$ | 459,690     |
|                     | Evanston City Ditch      | 2                     | 1                        |            |           |                      |                      |       | \$ | 5,095,109   |
|                     |                          |                       |                          |            |           |                      |                      |       |    |             |
|                     | Total for Uinta County   | 19                    | 2                        | m          | 2         | 3                    | 1                    | 8     | \$ | 7,530,000   |