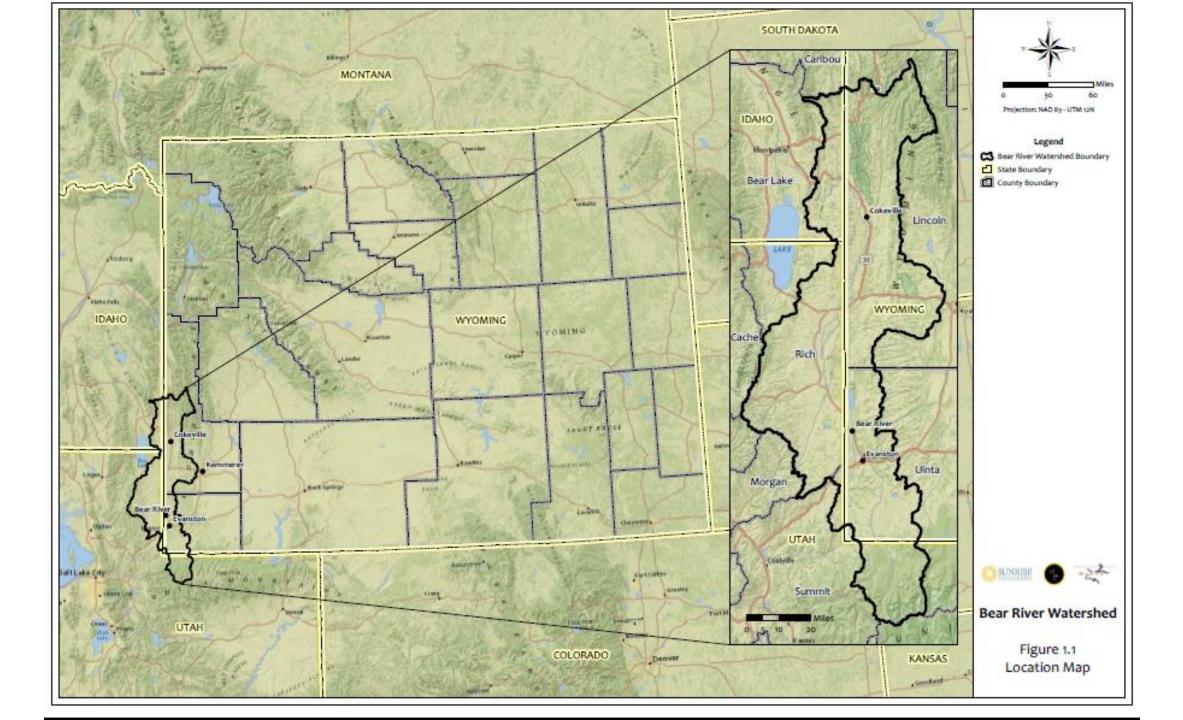

## BEAR RIVER WATERSHED STUDY – WHAT'S NEXT?

Jodee Pring, Supervisor - River Basin Planning Wyoming Water Development Office May 16, 2017 Bear River Basin - Wyoming Water Update Meeting Evanston, WY

In the beginning...

- Lincoln Conservation District and Uinta County Conservation District requested the study
- Sunrise Engineering hired as Consultant on the project
- Meetings held in Cokeville and Evanston September 2015, February 2016, April 2016
- Landowner Field Visits
- Looked at hydrology, geology, geomorphology, soils, land use, land management, land ownership, political subdivisions, climatic features (temperature, precipitation, etc.)
- Created a GIS (Geographic Information System)
- Final report presentation February 21, 2017 Cokeville