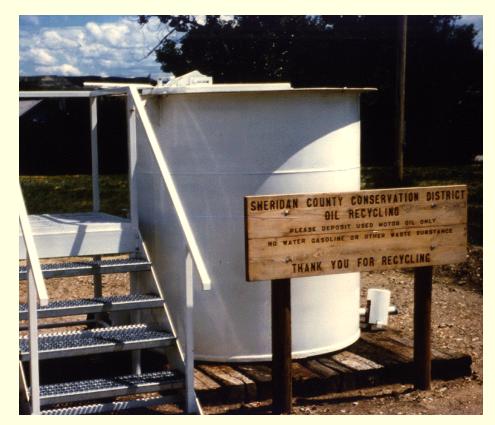

#### **Recycling Used Motor Oil**

 Already serving Clearmont and Dayton
 Target area for 3<sup>rd</sup> tank is SW Sheridan Co. near Big Horn