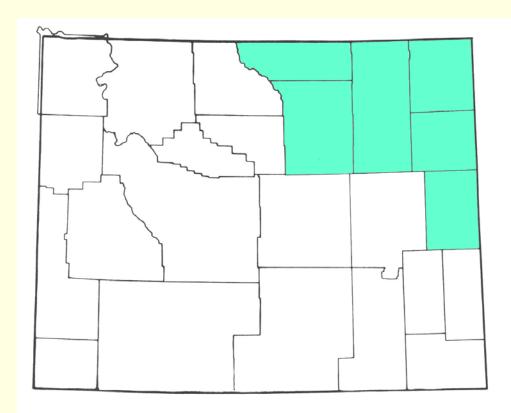

#### Northeastern Wyoming Resource Conservation and Development Area

Serving Campbell, Crook, Johnson, Niobrara, Sheridan and Weston Counties, the Northeastern Wyoming RC&D covers 12.3 million acres (19,386 square miles) between the Big Horn Mountains and the Black Hills.

#### Northeastern Wyoming RC&D Area

12.3 million acres (19,386 square miles)
 Established in 1991