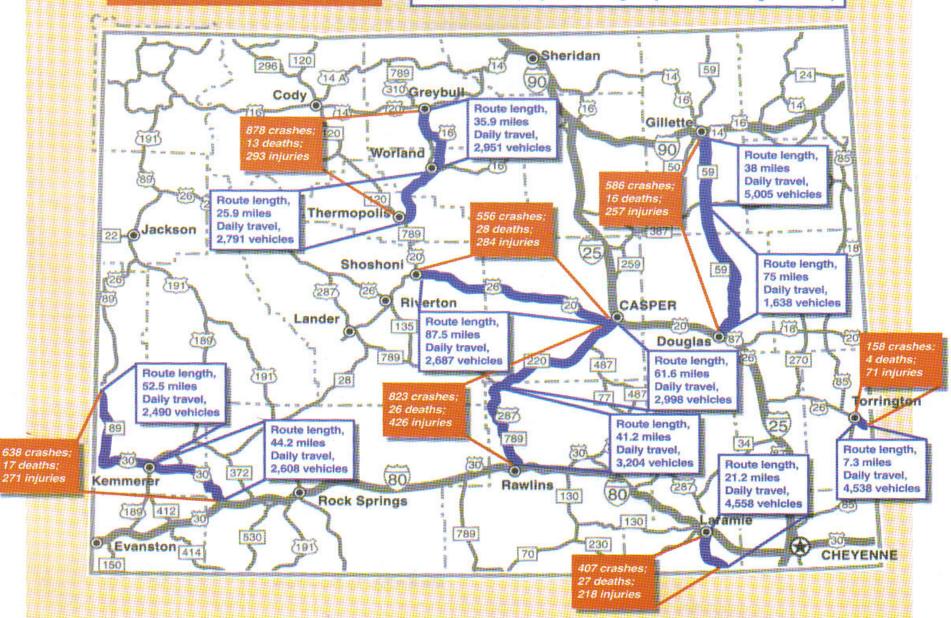

#### WYDOT's proposed routes for widening

Crash stats (over last decade: 1993 thru 2002)

Project essentials (Daily travel = average daily traffic count during the summer)