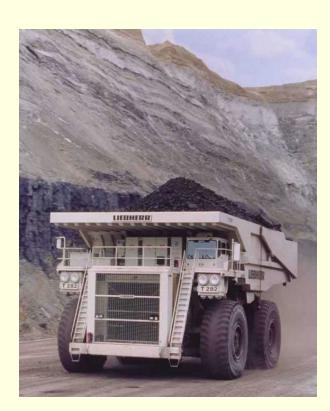

| n                          | Albany                          | Laramie                 |

#### Northeastern Wyoming RC&D Area

12.3 million acres (19,386 square miles)
 Established in 1991



#### History







#### Recreation









#### Energy

#### Coal Bed Methane











#### NE Wyoming RC&D Goals

- Help Communities improve infrastructure and develop viable survival strategies
- Help develop and nurture regional business
- Encourage appropriate development and use of natural and human resources
- Expand the RC&D Council's role in regional development activities

# Grant Assistance and Strategic Facilitation

- Grant writing seminars
- Strategic planning
- Facilitation
- Non-profit training



#### Vore Buffalo Jump Interpretive Center



#### Sheridan Civil War Cemetery Restoration





#### **Public Facilities Improvements**

- Clearmont wheelchair accessible fishing ramp at Connor State Park.
- Windbreak for the Wright Elementary Schools.





#### **Historical Preservation**





#### **Emergency Services**





#### **Economic Development**



-