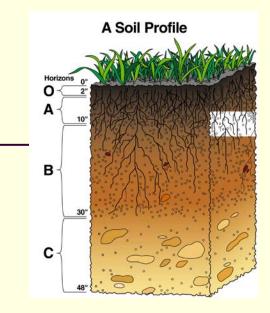

#### **Carbon Sequestration**

- National initiative to improve air quality
  - Lowers CO<sub>2</sub> by increasing carbon in soil
  - Better soil, range, feed and \$\$\$ for ranchers
  - BMPs for Rangeland