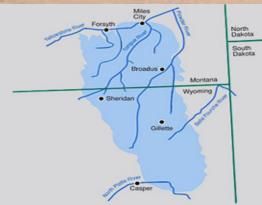

#### Northeastern Wyoming Resource Conservation and Development Area

Serving Campbell, Crook, Johnson, Niobrara, Sheridan and Weston Counties, the Northeastern Wyoming RC&D covers 12.3 million acres (19,386 square miles) between the Big Horn Mountains and the Black Hills.

#### Northeastern Wyoming RC&D Area

12.3 million acres (19,386 square miles)
 Established in 1991