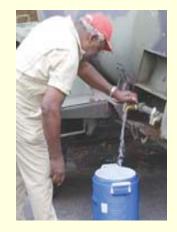

#### **Recycling Used Motor Oil**

 Already serving Clearmont and Dayton
 Target area for 3<sup>rd</sup> tank is SW Sheridan Co. near Big Horn