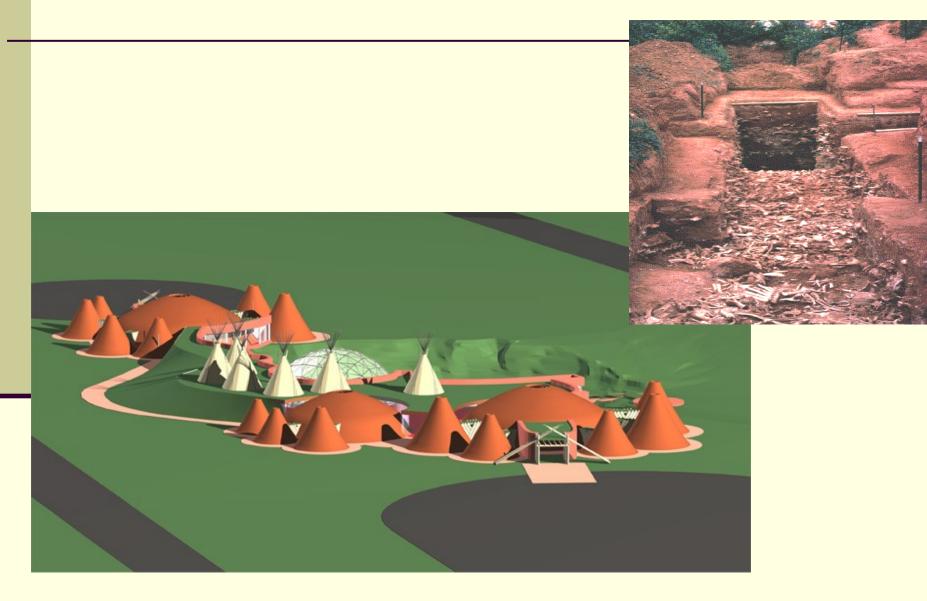

| n                          | Albany                          | Laramie                 |

#### Northeastern Wyoming RC&D Area

12.3 million acres (19,386 square miles)
 Established in 1991



#### History







#### Recreation









#### Energy

#### Coal Bed Methane











#### NE Wyoming RC&D Goals

- Help Communities improve infrastructure and develop viable survival strategies
- Help develop and nurture regional business
- Encourage appropriate development and use of natural and human resources
- Expand the RC&D Council's role in regional development activities

# Grant Assistance and Strategic Facilitation

- Grant writing seminars
- Strategic planning
- Facilitation
- Non-profit training



#### Vore Buffalo Jump Interpretive Center



#### Sheridan Civil War Cemetery Restoration





#### **Public Facilities Improvements**

- Clearmont wheelchair accessible fishing ramp at Connor State Park.
- Windbreak for the Wright Elementary Schools.





#### **Historical Preservation**





#### **Emergency Services**





#### **Economic Development**



- Technical Advisor to Big Horn Mountain Country Coalition
- Improving the Lusk Golf Course
- Assisting Kaycee with Downtown Improvements



#### **Recycling Used Motor Oil**

 Already serving Clearmont and Dayton
 Target area for 3<sup>rd</sup> tank is SW Sheridan Co. near Big Horn



#### **Clover Corrals**

- Campbell County
- Facility to serve urban youth interested in 4H
- Barn for kids to use to house their livestock leading up to the fair



#### **Carbon Sequestration**