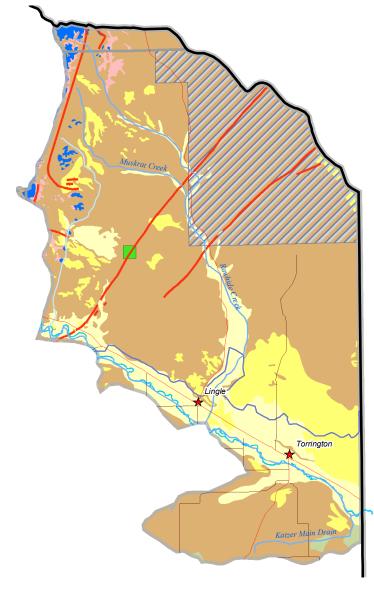

## Legend Faults

Dike:

Platte/Goshen Regional Water Plan GW Prospects - Lidstone (2004)

North Platte GW Assessment Project Target Locations - Trihydro (2004)

Late Paleozoic GW Development Areas - Richter and Huntoon (1982)

GW Control Areas

Volcanic Rock Units

Quaternary Aquifer System - Alluvial

Quaternary Aquifer System - Non-Alluvial

Late Tertiary Aquifer System

Early Tertiary Aquifer System

Late Cretaceous Aquifer System

Early Cretaceous Aquifer System

Triassic-Jurassic Aquifer System

Late Paleozoic Aquifer System

Early Paleozoic Aquifer System

Precambrian Aquifer System

Water

County Boundaries