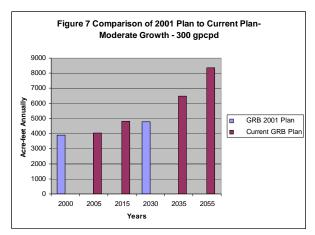

When the 2000 level of rural independently supplied domestic use is compared to the current projections in this plan, current projections exceed the growth projected in the 2000 plan. Table 4 and Table 5 display the comparison of projections from the two plans. The comparisons are also shown graphically on Figures 3 through 8 for the three scenarios.

Table 5 - Comparison of Rural Domestic Water Use - 2001 Plan to Current Plan - 300 gpcpd

|                      | Year |                           |      |      |      |       |  |  |  |
|----------------------|------|---------------------------|------|------|------|-------|--|--|--|
| Scenario/ Basin Plan | 2000 | 2005                      | 2015 | 2030 | 2035 | 2055  |  |  |  |
|                      |      | Use In Acre-Feet Per Year |      |      |      |       |  |  |  |
| LOW GROWTH           |      |                           |      |      |      |       |  |  |  |
| GRB 2001 Plan        | 3880 |                           |      | 4200 |      |       |  |  |  |
| Current GRB Plan     |      | 4055                      | 4414 |      | 4961 | 5623  |  |  |  |
| MODERATE GROWTH      |      |                           |      |      |      |       |  |  |  |
| GRB 2001 Plan        | 3880 |                           |      | 4800 |      |       |  |  |  |
| Current GRB Plan     |      | 4055                      | 4810 |      | 6491 | 8370  |  |  |  |
| HIGH GROWTH          |      |                           |      |      |      |       |  |  |  |
| GRB 2001 Plan        | 3880 |                           |      | 5080 |      | •     |  |  |  |
| Current GRB Plan     |      | 4055                      | 4810 |      | 8795 | 11189 |  |  |  |