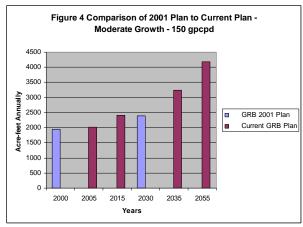

When the 2000 level of rural independently supplied domestic use is compared to the current projections in this plan, current projections exceed the growth projected in the 2000 plan. Table 4 and Table 5 display the comparison of projections from the two plans. The comparisons are also shown graphically on Figures 3 through 8 for the three scenarios.

5/28/2009 Page 5 of 7

Table 4 - Comparison of Rural Domestic Water Use - 2001 Plan to Current Plan - 150 gpcpd

| Table 4 Companicon of Ital | ai Boillootio i | 14101 000                 | 2001 1 Iuii | to ourrorr |      | o gpopa |  |  |  |
|----------------------------|-----------------|---------------------------|-------------|------------|------|---------|--|--|--|
|                            | Year            |                           |             |            |      |         |  |  |  |
| Scenario/Basin Plan        | 2000            | 2005                      | 2015        | 2030       | 2035 | 2055    |  |  |  |
|                            |                 | Use In Acre-Feet Per Year |             |            |      |         |  |  |  |
| LOW GROWTH                 |                 |                           |             |            |      |         |  |  |  |
| GRB 2001 Plan              | 1940            |                           |             | 2100       |      |         |  |  |  |
| Current GRB Plan           |                 | 2027                      | 2207        |            | 2480 | 2811    |  |  |  |
| MODERATE GROWTH            |                 |                           |             |            |      |         |  |  |  |
| GRB 2001 Plan              | 1940            |                           |             | 2400       |      |         |  |  |  |
| Current GRB Plan           |                 | 2027                      | 2405        |            | 3246 | 4185    |  |  |  |
| HIGH GROWTH                |                 |                           |             |            |      |         |  |  |  |
| GRB 2001 Plan              | 1940            |                           |             | 2540       |      |         |  |  |  |
| Current GRB Plan           |                 | 2027                      | 2405        |            | 4397 | 5595    |  |  |  |