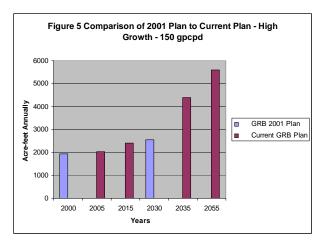

When the 2000 level of rural independently supplied domestic use is compared to the current projections in this plan, current projections exceed the growth projected in the 2000 plan. Table 4 and Table 5 display the comparison of projections from the two plans. The comparisons are also shown graphically on Figures 3 through 8 for the three scenarios.

5/28/2009 Page 5 of 7

Table 4 - Comparison of Rural Domestic Water Use - 2001 Plan to Current Plan - 150 gpcpd

| Table 4 Companicon of Ital | ai Boillootio i | 14101 000                 | 2001 1 Iuii | to ourrorr |      | o gpopa |  |  |  |
|----------------------------|-----------------|---------------------------|-------------|------------|------|---------|--|--|--|
|                            | Year            |                           |             |            |      |         |  |  |  |
| Scenario/Basin Plan        | 2000            | 2005                      | 2015        | 2030       | 2035 | 2055    |  |  |  |
|                            |                 | Use In Acre-Feet Per Year |             |            |      |         |  |  |  |
| LOW GROWTH                 |                 |                           |             |            |      |         |  |  |  |
| GRB 2001 Plan              | 1940            |                           |             | 2100       |      |         |  |  |  |
| Current GRB Plan           |                 | 2027                      | 2207        |            | 2480 | 2811    |  |  |  |
| MODERATE GROWTH            |                 |                           |             |            |      |         |  |  |  |
| GRB 2001 Plan              | 1940            |                           |             | 2400       |      |         |  |  |  |
| Current GRB Plan           |                 | 2027                      | 2405        |            | 3246 | 4185    |  |  |  |
| HIGH GROWTH                |                 |                           |             |            |      |         |  |  |  |
| GRB 2001 Plan              | 1940            |                           |             | 2540       |      |         |  |  |  |
| Current GRB Plan           |                 | 2027                      | 2405        |            | 4397 | 5595    |  |  |  |