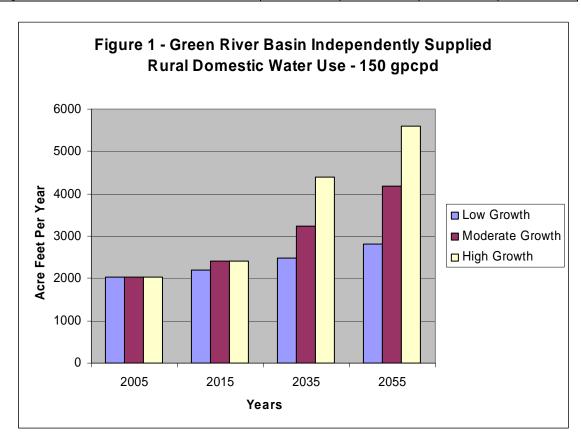

Source: WDA&I, US Census Bureau, Green River Domestic Use Technical Memorandum 2008

5/28/2009 Page 3 of 7

The estimated future water use based on 150 gpcpd, by growth scenario, are presented in Table 2. The future uses are also shown graphically in Figure 1.

Table 2 - Green River Basin Independently Supplied Rural Domestic Water Use - 150 gpcpd

| Table 2 Cross River Date in the period | may cappiica it | <u> </u>                  | <del> </del> | .oo gpopu |  |  |  |  |
|----------------------------------------|-----------------|---------------------------|--------------|-----------|--|--|--|--|
|                                        | 2005            | 2015                      | 2035         | 2055      |  |  |  |  |
| Scenario                               |                 | Use In Acre-Feet Per Year |              |           |  |  |  |  |
| Low Growth                             | 2027            | 2207                      | 2480         | 2811      |  |  |  |  |
| Moderate Growth                        | 2027            | 2405                      | 3246         | 4185      |  |  |  |  |
| High Growth                            | 2027            | 2405                      | 4397         | 5595      |  |  |  |  |

Table 2 and Figure 1 show that rural domestic independently supplied water use will more than double between the current, 2005, use of 2,027 acre-feet annually and the high growth, 2055, projected use of about 5,600 acre-feet per year at 150 gallons per capita per day.