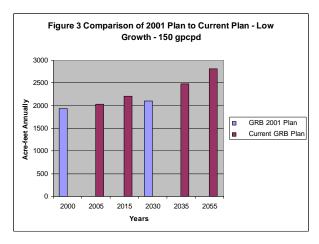

When the 2000 level of rural independently supplied domestic use is compared to the current projections in this plan, current projections exceed the growth projected in the 2000 plan. Table 4 and Table 5 display the comparison of projections from the two plans. The comparisons are also shown graphically on Figures 3 through 8 for the three scenarios.

5/28/2009 Page 5 of 7

Table 4 - Comparison of Rural Domestic Water Use - 2001 Plan to Current Plan - 150 gpcpd

| Table 4 Companicon of Ital | ai Boillootio i | 14101 000                 | 2001 1 Iuii | to ourrorr |      | o gpopa |  |  |  |
|----------------------------|-----------------|---------------------------|-------------|------------|------|---------|--|--|--|
|                            | Year            |                           |             |            |      |         |  |  |  |
| Scenario/Basin Plan        | 2000            | 2005                      | 2015        | 2030       | 2035 | 2055    |  |  |  |
|                            |                 | Use In Acre-Feet Per Year |             |            |      |         |  |  |  |
| LOW GROWTH                 |                 |                           |             |            |      |         |  |  |  |
| GRB 2001 Plan              | 1940            |                           |             | 2100       |      |         |  |  |  |
| Current GRB Plan           |                 | 2027                      | 2207        |            | 2480 | 2811    |  |  |  |
| MODERATE GROWTH            |                 |                           |             |            |      |         |  |  |  |
| GRB 2001 Plan              | 1940            |                           |             | 2400       |      |         |  |  |  |
| Current GRB Plan           |                 | 2027                      | 2405        |            | 3246 | 4185    |  |  |  |
| HIGH GROWTH                |                 |                           |             |            |      |         |  |  |  |
| GRB 2001 Plan              | 1940            |                           |             | 2540       |      |         |  |  |  |
| Current GRB Plan           |                 | 2027                      | 2405        |            | 4397 | 5595    |  |  |  |