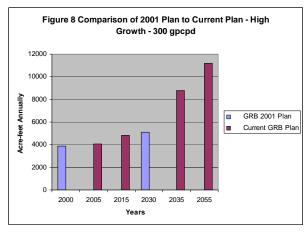

When the 2000 level of rural independently supplied domestic use is compared to the current projections in this plan, current projections exceed the growth projected in the 2000 plan. Table 4 and Table 5 display the comparison of projections from the two plans. The comparisons are also shown graphically on Figures 3 through 8 for the three scenarios.

Table 5 - Comparison of Rural Domestic Water Use - 2001 Plan to Current Plan - 300 gpcpd

|                      | Year |                           |      |      |      |       |  |  |  |
|----------------------|------|---------------------------|------|------|------|-------|--|--|--|
| Scenario/ Basin Plan | 2000 | 2005                      | 2015 | 2030 | 2035 | 2055  |  |  |  |
|                      |      | Use In Acre-Feet Per Year |      |      |      |       |  |  |  |
| LOW GROWTH           |      |                           |      |      |      |       |  |  |  |
| GRB 2001 Plan        | 3880 |                           |      | 4200 |      |       |  |  |  |
| Current GRB Plan     |      | 4055                      | 4414 |      | 4961 | 5623  |  |  |  |
| MODERATE GROWTH      |      |                           |      |      |      |       |  |  |  |
| GRB 2001 Plan        | 3880 |                           |      | 4800 |      |       |  |  |  |
| Current GRB Plan     |      | 4055                      | 4810 |      | 6491 | 8370  |  |  |  |
| HIGH GROWTH          |      |                           |      |      |      |       |  |  |  |
| GRB 2001 Plan        | 3880 |                           |      | 5080 |      | •     |  |  |  |
| Current GRB Plan     |      | 4055                      | 4810 |      | 8795 | 11189 |  |  |  |