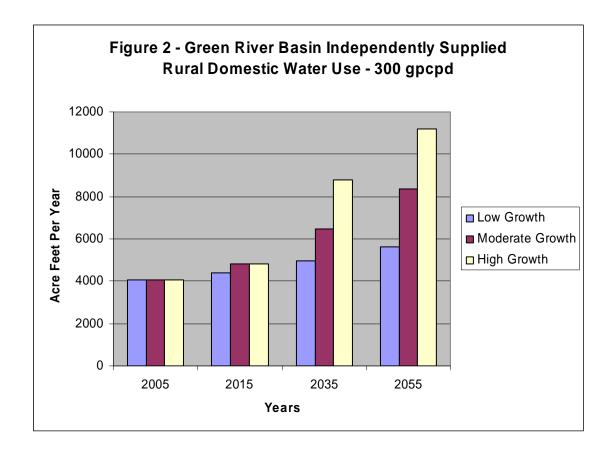

The estimated future water use based on 300 gpcpd, by growth scenario, are presented in Table 3. The future uses are also shown graphically in Figure 2.

Table 3 - Green River Basin Independently Supplied Rural Domestic Water Use - 300 gpcpd

|                 | 2005                      | 2015 | 2035 | 2055  |  |  |  |
|-----------------|---------------------------|------|------|-------|--|--|--|
| Scenario        | Use In Acre-Feet Per Year |      |      |       |  |  |  |
| Low Growth      | 4055                      | 4414 | 4961 | 5623  |  |  |  |
| Moderate Growth | 4055                      | 4810 | 6491 | 8370  |  |  |  |
| High Growth     | 4055                      | 4810 | 8795 | 11189 |  |  |  |

5/28/2009 Page 4 of 7

Table 3 and Figure 2 show that rural domestic independently supplied water use will increase by over two and three fourths (2.76) times between the current, 2005, use of 4,055 acre-feet annually and the high growth, 2055, projected use of about 11,189 acre-feet per year at 300 gallons per capita per day.