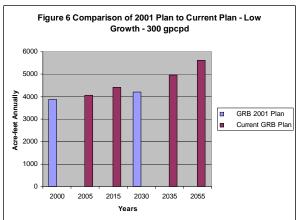

When the 2000 level of rural independently supplied domestic use is compared to the current projections in this plan, current projections exceed the growth projected in the 2000 plan. Table 4 and Table 5 display the comparison of projections from the two plans. The comparisons are also shown graphically on Figures 3 through 8 for the three scenarios.

Table 5 - Comparison of Rural Domestic Water Use - 2001 Plan to Current Plan - 300 gpcpd

|                      | Year |                           |      |      |      |       |  |  |  |
|----------------------|------|---------------------------|------|------|------|-------|--|--|--|
| Scenario/ Basin Plan | 2000 | 2005                      | 2015 | 2030 | 2035 | 2055  |  |  |  |
|                      |      | Use In Acre-Feet Per Year |      |      |      |       |  |  |  |
| LOW GROWTH           |      |                           |      |      |      |       |  |  |  |
| GRB 2001 Plan        | 3880 |                           |      | 4200 |      |       |  |  |  |
| Current GRB Plan     |      | 4055                      | 4414 |      | 4961 | 5623  |  |  |  |
| MODERATE GROWTH      |      |                           |      |      |      |       |  |  |  |
| GRB 2001 Plan        | 3880 |                           |      | 4800 |      |       |  |  |  |
| Current GRB Plan     |      | 4055                      | 4810 |      | 6491 | 8370  |  |  |  |
| HIGH GROWTH          |      |                           |      |      |      |       |  |  |  |
| GRB 2001 Plan        | 3880 |                           |      | 5080 |      | •     |  |  |  |
| Current GRB Plan     |      | 4055                      | 4810 |      | 8795 | 11189 |  |  |  |